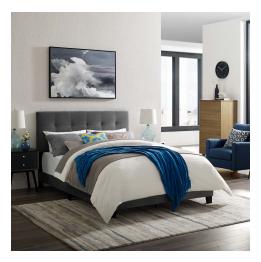

## **Amira Twin Performance Velvet Bed**

\$260.00

## **Description**

Inspire sweet dreams with Amira Perfomance Velvet Twin Platform Bed. Designed with chic elegance and contemporary style, Amira comes with a stain-resistant performance velvet fabric upholstered base, timeless button-tufted headboard, and wood bed frame and legs, with non-marking foot caps. Complete with a reinforced center beam for maximum stability, Amira Twin Platform Bed accommodates memory foam, spring, latex, and hybrid mattresses. A sleek and sophisticated centerpiece to the kid's bedroom or guest suite, this modern bed effortlessly transforms your bedroom decor with its luxe look. Box spring required (not included). Bed Weight Capacity: 800 lbs. Set Includes: One - Amira Twin Bed