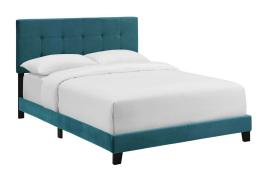

## **Amira Twin Performance Velvet Bed**

\$260.00

## **Description**

Inspire sweet dreams with Amira Perfomance Velvet Twin Platform Bed. Designed with chic elegance and contemporary style, Amira comes with a stain-resistant performance velvet fabric upholstered base, timeless button-tufted headboard, and wood bed frame and legs, with non-marking foot caps. Complete with a reinforced center beam for maximum stability, Amira Twin Platform Bed accommodates memory foam, spring, latex, and hybrid mattresses. A sleek and sophisticated centerpiece to the kid's bedroom or guest suite, this modern bed effortlessly transforms your bedroom decor with its luxe look. Box spring required (not included). Bed Weight Capacity: 800 lbs. Set Includes: One - Amira Twin Bed