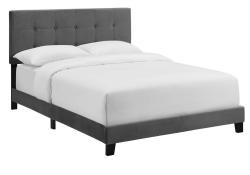

## **Amira Twin Performance Velvet Bed**

\$260.00

## **Description**

Inspire sweet dreams with Amira Perfomance Velvet Twin Platform Bed. Designed with chic elegance and contemporary style, Amira comes with a stain-resistant performance velvet fabric upholstered base, timeless button-tufted headboard, and wood bed frame and legs, with non-marking foot caps. Complete with a reinforced center beam for maximum stability, Amira Twin Platform Bed accommodates memory foam, spring, latex, and hybrid mattresses. A sleek and sophisticated centerpiece to the kid's bedroom or guest suite, this modern bed effortlessly transforms your bedroom decor with its luxe look. Box spring required (not included). Bed Weight Capacity: 800 lbs. Set Includes: One - Amira Twin Bed