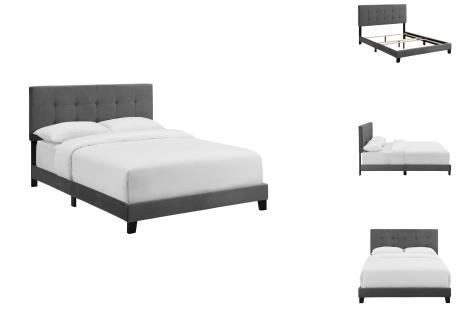

## **Amira Twin Performance Velvet Bed**

\$260.00

## **Description**

Inspire sweet dreams with Amira Perfomance Velvet Twin Platform Bed. Designed with chic elegance and contemporary style, Amira comes with a stain-resistant performance velvet fabric upholstered base, timeless button-tufted headboard, and wood bed frame and legs, with non-marking foot caps. Complete with a reinforced center beam for maximum stability, Amira Twin Platform Bed accommodates memory foam, spring, latex, and hybrid mattresses. A sleek and sophisticated centerpiece to the kid's bedroom or guest suite, this modern bed effortlessly transforms your bedroom decor with its luxe look. Box spring required (not included). Bed Weight Capacity: 800 lbs. Set Includes: One - Amira Twin Bed

## **Additional Information**

| SKU        | SMODC17286                                                                                                                                                                                         |
|------------|----------------------------------------------------------------------------------------------------------------------------------------------------------------------------------------------------|
| Dimensions | Overall Product Dimensions: 43"L x 80.5"W x 45.5"H Headboard Dimensions: 3.5"L x 43"W x 24.5"H Footboard Dimensions: 2"L x 40.5"W x 6"H Side Rail Dimensions: 77"L x 39.5"W x 6"H Foot Height: 4"H |