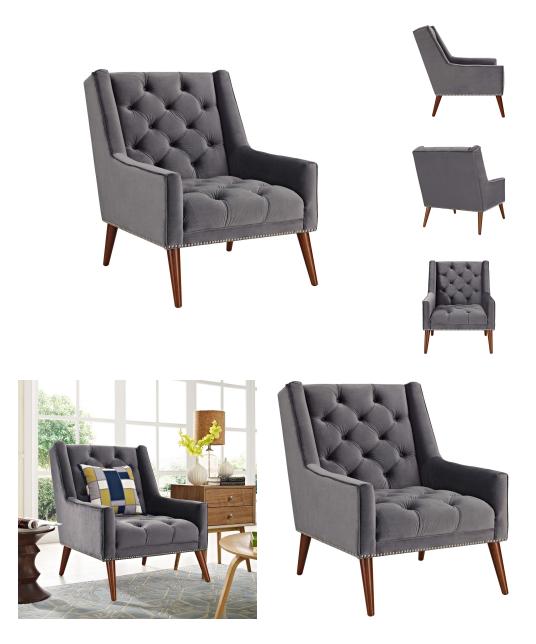

## **Peruse Velvet Armchair**

\$866.00

## Description

Invigorate your living room decor with the Peruse Armchair. Luxuriously tufted buttons adorn the soft, stain-resistant velvet polyester upholstery for an exquisite look of exceptional appeal. Peruse comes densely padded in foam with solid wood legs featuring non-marking foot caps and an elegant antique nailhead detail. Peruse is a quality purchase perfect for the chic modern home or apartment. Set Includes: One – Peruse Armchair