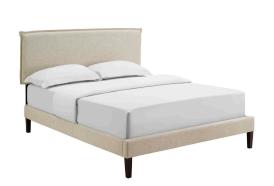

## Description

Accelerate your bedroom decor with the Amaris Platform Bed. Made with a solid wood frame upholstered in polyester fabric, Amaris features tapered wood legs, plastic foot glides, stylish headboard, and ten sturdy wood slats with a centered supporting bar and two support legs for enhanced stability. Due to the wooden slat support system, the use of a box spring is unnecessary. Amaris supports memory foam mattresses such as our Aveline series. Perfect for mid-century modern, minimalist and contemporary bedrooms. Mattress not included. Assembly Required. Set Includes: One – Camille Full Headboard One – Tessie Full Bed Frame with Squared Tapered Legs