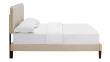

## Description

Accelerate your bedroom decor with the Amaris Platform Bed. Made with a solid wood frame upholstered in polyester fabric, Amaris features tapered wood legs, plastic foot glides, stylish headboard, and ten sturdy wood slats with a centered supporting bar and two support legs for enhanced stability. Due to the wooden slat support system, the use of a box spring is unnecessary. Amaris supports memory foam mattresses such as our Aveline series. Perfect for mid-century modern, minimalist and contemporary bedrooms. Mattress not included. Assembly Required. Set Includes: One – Camille Full Headboard One – Tessie Full Bed Frame with Squared Tapered Legs