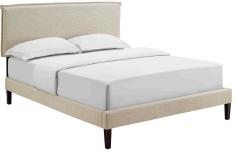

## Description

Accelerate your bedroom decor with the Amaris Platform Bed. Made with a solid wood frame upholstered in polyester fabric, Amaris features tapered wood legs, plastic foot glides, stylish headboard, and ten sturdy wood slats with a centered supporting bar and two support legs for enhanced stability. Due to the wooden slat support system, the use of a box spring is unnecessary. Amaris supports memory foam mattresses such as our Aveline series. Perfect for mid-century modern, minimalist and contemporary bedrooms. Mattress not included. Assembly Required. Set Includes: One – Camille Full Headboard One – Tessie Full Bed Frame with Squared Tapered Legs