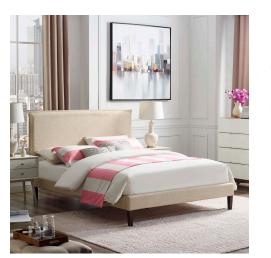

## Description

Accelerate your bedroom decor with the Amaris Platform Bed. Made with a solid wood frame upholstered in polyester fabric, Amaris features tapered wood legs, plastic foot glides, stylish headboard, and ten sturdy wood slats with a centered supporting bar and two support legs for enhanced stability. Due to the wooden slat support system, the use of a box spring is unnecessary. Amaris supports memory foam mattresses such as our Aveline series. Perfect for mid-century modern, minimalist and contemporary bedrooms. Mattress not included. Assembly Required. Set Includes: One – Camille Full Headboard One – Tessie Full Bed Frame with Squared Tapered Legs