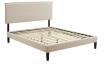

## Description

Accelerate your bedroom decor with the Amaris Platform Bed. Made with a solid wood frame upholstered in polyester fabric, Amaris features tapered wood legs, plastic foot glides, stylish headboard, and ten sturdy wood slats with a centered supporting bar and two support legs for enhanced stability. Due to the wooden slat support system, the use of a box spring is unnecessary. Amaris supports memory foam mattresses such as our Aveline series. Perfect for mid-century modern, minimalist and contemporary bedrooms. Mattress not included. Assembly Required. Set Includes: One – Camille Full Headboard One – Tessie Full Bed Frame with Squared Tapered Legs

## **Additional Information**

| SKU        | SMODC17447                                                                                                                                                                                         |
|------------|----------------------------------------------------------------------------------------------------------------------------------------------------------------------------------------------------|
| Dimensions | Short Board Size: 42.5"L x 6"W x 2.5"H Overall<br>Product Dimensions: 78.5"L x 57.5"W x 41.5 -<br>49"H Overall Headboard Dimensions: 3"L x 61"W<br>x 41.5 - 49"H Long Board Size: 76"L x 6"W x 1"H |