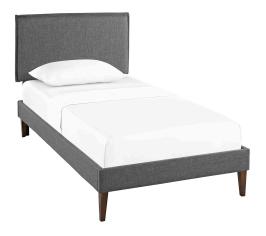

## Amaris Twin Fabric Platform Bed With Squared Tapered Legs \$383.00

## Description

Accelerate your bedroom decor with the Amaris Platform Bed. Made with a solid wood frame upholstered in polyester fabric, Amaris features tapered wood legs, plastic foot glides, stylish headboard, and ten sturdy wood slats with a centered supporting bar and two support legs for enhanced stability. Due to the wooden slat support system, the use of a box spring is unnecessary. Amaris supports memory foam mattresses such as our Aveline series. Perfect for mid-century modern, minimalist and contemporary bedrooms. Mattress not included. Assembly Required. Set Includes: One – Camille Twin Headboard One – Tessie Twin Bed Frame with Squared Tapered Legs