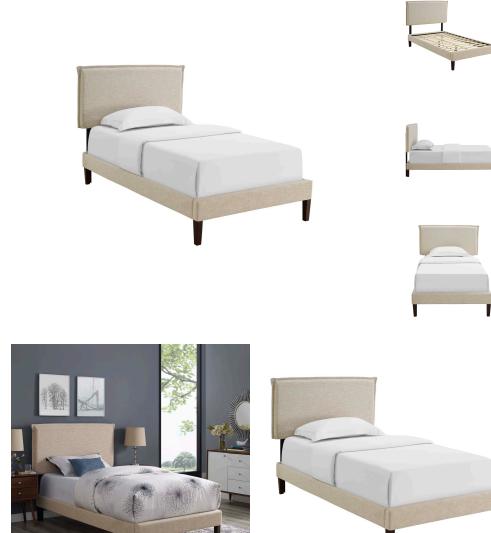

## Amaris Twin Fabric Platform Bed With Squared Tapered Legs \$383.00

## Description

Accelerate your bedroom decor with the Amaris Platform Bed. Made with a solid wood frame upholstered in polyester fabric, Amaris features tapered wood legs, plastic foot glides, stylish headboard, and ten sturdy wood slats with a centered supporting bar and two support legs for enhanced stability. Due to the wooden slat support system, the use of a box spring is unnecessary. Amaris supports memory foam mattresses such as our Aveline series. Perfect for mid-century modern, minimalist and contemporary bedrooms. Mattress not included. Assembly Required. Set Includes: One – Camille Twin Headboard One – Tessie Twin Bed Frame with Squared Tapered Legs