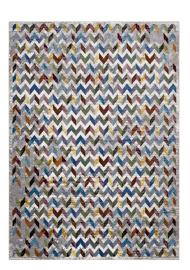

## **Gemma Chevron Mosaic 8X10 Area Rug**

\$452.00

## Description

Make a sophisticated statement with the Gemma Chevron Mosaic Area Rug. Patterned with a lively modern design, Gemma is a durable machine-woven polypropylene rug. Complete with a durable rubber bottom, Gemma enhances traditional and contemporary modern decors while outlasting everyday use. Featuring a colorful geometric design with a high density low pile weave and distressed effect, this non-shedding area rug is a perfect addition to the living room, bedroom, entryway, kitchen, dining room or family room. Gemma is a family-friendly stain resistant rug with easy maintenance. Vacuum regularly and spot clean with diluted soap or detergent as needed. Create a comfortable play area for kids and pets while protecting your floor from spills and heavy furniture with this carefree decor update for high traffic areas of your home. Set Includes: One – Gemma Chevron Mosaic 8x10 Area Rug