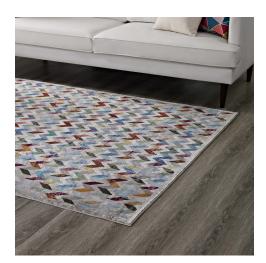

## **Gemma Chevron Mosaic 8X10 Area Rug**

\$452.00

## Description

Make a sophisticated statement with the Gemma Chevron Mosaic Area Rug. Patterned with a lively modern design, Gemma is a durable machine-woven polypropylene rug. Complete with a durable rubber bottom, Gemma enhances traditional and contemporary modern decors while outlasting everyday use. Featuring a colorful geometric design with a high density low pile weave and distressed effect, this non-shedding area rug is a perfect addition to the living room, bedroom, entryway, kitchen, dining room or family room. Gemma is a family-friendly stain resistant rug with easy maintenance. Vacuum regularly and spot clean with diluted soap or detergent as needed. Create a comfortable play area for kids and pets while protecting your floor from spills and heavy furniture with this carefree decor update for high traffic areas of your home. Set Includes: One – Gemma Chevron Mosaic 8x10 Area Rug