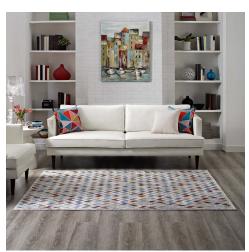

## **Gemma Chevron Mosaic 8X10 Area Rug**

\$452.00

## Description

Make a sophisticated statement with the Gemma Chevron Mosaic Area Rug. Patterned with a lively modern design, Gemma is a durable machine-woven polypropylene rug. Complete with a durable rubber bottom, Gemma enhances traditional and contemporary modern decors while outlasting everyday use. Featuring a colorful geometric design with a high density low pile weave and distressed effect, this non-shedding area rug is a perfect addition to the living room, bedroom, entryway, kitchen, dining room or family room. Gemma is a family-friendly stain resistant rug with easy maintenance. Vacuum regularly and spot clean with diluted soap or detergent as needed. Create a comfortable play area for kids and pets while protecting your floor from spills and heavy furniture with this carefree decor update for high traffic areas of your home. Set Includes: One – Gemma Chevron Mosaic 8x10 Area Rug