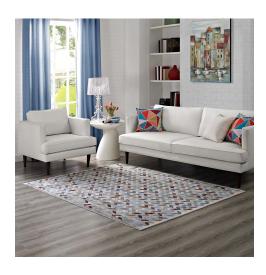

## **Gemma Chevron Mosaic 8X10 Area Rug**

\$452.00

## Description

Make a sophisticated statement with the Gemma Chevron Mosaic Area Rug. Patterned with a lively modern design, Gemma is a durable machine-woven polypropylene rug. Complete with a durable rubber bottom, Gemma enhances traditional and contemporary modern decors while outlasting everyday use. Featuring a colorful geometric design with a high density low pile weave and distressed effect, this non-shedding area rug is a perfect addition to the living room, bedroom, entryway, kitchen, dining room or family room. Gemma is a family-friendly stain resistant rug with easy maintenance. Vacuum regularly and spot clean with diluted soap or detergent as needed. Create a comfortable play area for kids and pets while protecting your floor from spills and heavy furniture with this carefree decor update for high traffic areas of your home. Set Includes: One – Gemma Chevron Mosaic 8x10 Area Rug