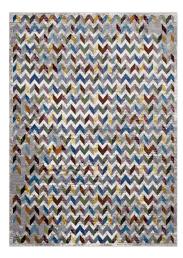

## **Gemma Chevron Mosaic 8X10 Area Rug**

\$452.00

## Description

Make a sophisticated statement with the Gemma Chevron Mosaic Area Rug. Patterned with a lively modern design, Gemma is a durable machine-woven polypropylene rug. Complete with a durable rubber bottom, Gemma enhances traditional and contemporary modern decors while outlasting everyday use. Featuring a colorful geometric design with a high density low pile weave and distressed effect, this non-shedding area rug is a perfect addition to the living room, bedroom, entryway, kitchen, dining room or family room. Gemma is a family-friendly stain resistant rug with easy maintenance. Vacuum regularly and spot clean with diluted soap or detergent as needed. Create a comfortable play area for kids and pets while protecting your floor from spills and heavy furniture with this carefree decor update for high traffic areas of your home. Set Includes: One – Gemma Chevron Mosaic 8x10 Area Rug