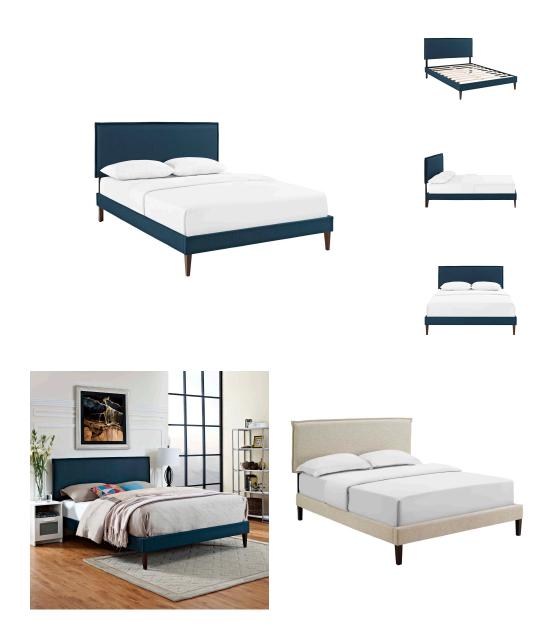

## Amaris Queen Fabric Platform Bed With Squared Tapered Legs

\$467.00

## Description

Accelerate your bedroom decor with the Amaris Platform Bed. Made with a solid wood frame upholstered in polyester fabric, Amaris features tapered wood legs, plastic foot glides, stylish headboard, and ten sturdy wood slats with a centered supporting bar and two support legs for enhanced stability. Due to the wooden slat support system, the use of a box spring is unnecessary. Amaris supports memory foam mattresses such as our Aveline series. Perfect for mid-century modern, minimalist and contemporary bedrooms. Mattress not included. Assembly Required. Set Includes: One - Camille Queen Headboard One - Tessie Queen Bed Frame with Squared Tapered Legs

## **Additional Information**

| SKU        | SMODC17449                                                                                                                                                                                    |
|------------|-----------------------------------------------------------------------------------------------------------------------------------------------------------------------------------------------|
| Dimensions | Overall Product Dimensions: 83.5"L x 63.5"W x 41.5 - 49"H Overall Headboard Dimensions: 3"L x 67"W x 41.5 - 49"H Headboard Dimensions: 3"L x 67"W x 24"H Floor to Bottom of Headboard: 17.5"H |