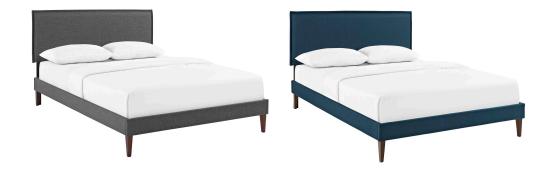

## Amaris Queen Fabric Platform Bed With Squared Tapered Legs

\$467.00

## Description

Accelerate your bedroom decor with the Amaris Platform Bed. Made with a solid wood frame upholstered in polyester fabric, Amaris features tapered wood legs, plastic foot glides, stylish headboard, and ten sturdy wood slats with a centered supporting bar and two support legs for enhanced stability. Due to the wooden slat support system, the use of a box spring is unnecessary. Amaris supports memory foam mattresses such as our Aveline series. Perfect for mid-century modern, minimalist and contemporary bedrooms. Mattress not included. Assembly Required. Set Includes: One - Camille Queen Headboard One - Tessie Queen Bed Frame with Squared Tapered Legs