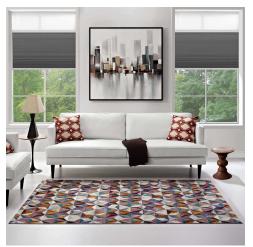

## Description

Make a sophisticated statement with the Arisa Geometric Hexagon Mosaic Area Rug. Patterned with an elegant modern design, Arisa is a durable machine-woven polypropylene rug. Complete with a durable rubber bottom, Arisa enhances traditional and contemporary modern decors while outlasting everyday use. Featuring a colorful tessellated triangle design with a high density low pile weave and subtle distressed effect, this non-shedding area rug is a perfect addition to the living room, bedroom, entryway, kitchen, dining room or family room. Arisa is a family-friendly stain resistant rug with easy maintenance. Vacuum regularly and spot clean with diluted soap or detergent as needed. Create a comfortable play area for kids and pets while protecting your floor from spills and heavy furniture with this carefree decor update for high traffic areas of your home. Set Includes: One – Arisa Geometric Hexagon Mosaic 8x10 Area Rug