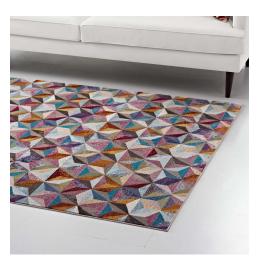

## Description

Make a sophisticated statement with the Arisa Geometric Hexagon Mosaic Area Rug. Patterned with an elegant modern design, Arisa is a durable machine-woven polypropylene rug. Complete with a durable rubber bottom, Arisa enhances traditional and contemporary modern decors while outlasting everyday use. Featuring a colorful tessellated triangle design with a high density low pile weave and subtle distressed effect, this non-shedding area rug is a perfect addition to the living room, bedroom, entryway, kitchen, dining room or family room. Arisa is a family-friendly stain resistant rug with easy maintenance. Vacuum regularly and spot clean with diluted soap or detergent as needed. Create a comfortable play area for kids and pets while protecting your floor from spills and heavy furniture with this carefree decor update for high traffic areas of your home. Set Includes: One – Arisa Geometric Hexagon Mosaic 8x10 Area Rug