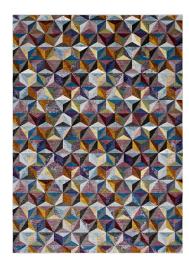

## Description

Make a sophisticated statement with the Arisa Geometric Hexagon Mosaic Area Rug. Patterned with an elegant modern design, Arisa is a durable machine-woven polypropylene rug. Complete with a durable rubber bottom, Arisa enhances traditional and contemporary modern decors while outlasting everyday use. Featuring a colorful tessellated triangle design with a high density low pile weave and subtle distressed effect, this non-shedding area rug is a perfect addition to the living room, bedroom, entryway, kitchen, dining room or family room. Arisa is a family-friendly stain resistant rug with easy maintenance. Vacuum regularly and spot clean with diluted soap or detergent as needed. Create a comfortable play area for kids and pets while protecting your floor from spills and heavy furniture with this carefree decor update for high traffic areas of your home. Set Includes: One – Arisa Geometric Hexagon Mosaic 8x10 Area Rug