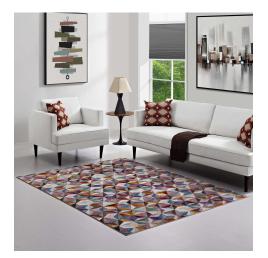

## Description

Make a sophisticated statement with the Arisa Geometric Hexagon Mosaic Area Rug. Patterned with an elegant modern design, Arisa is a durable machine-woven polypropylene rug. Complete with a durable rubber bottom, Arisa enhances traditional and contemporary modern decors while outlasting everyday use. Featuring a colorful tessellated triangle design with a high density low pile weave and subtle distressed effect, this non-shedding area rug is a perfect addition to the living room, bedroom, entryway, kitchen, dining room or family room. Arisa is a family-friendly stain resistant rug with easy maintenance. Vacuum regularly and spot clean with diluted soap or detergent as needed. Create a comfortable play area for kids and pets while protecting your floor from spills and heavy furniture with this carefree decor update for high traffic areas of your home. Set Includes: One – Arisa Geometric Hexagon Mosaic 8x10 Area Rug