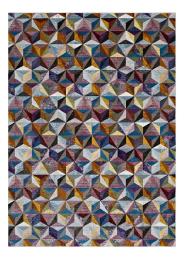

## Description

Make a sophisticated statement with the Arisa Geometric Hexagon Mosaic Area Rug. Patterned with an elegant modern design, Arisa is a durable machine-woven polypropylene rug. Complete with a durable rubber bottom, Arisa enhances traditional and contemporary modern decors while outlasting everyday use. Featuring a colorful tessellated triangle design with a high density low pile weave and subtle distressed effect, this non-shedding area rug is a perfect addition to the living room, bedroom, entryway, kitchen, dining room or family room. Arisa is a family-friendly stain resistant rug with easy maintenance. Vacuum regularly and spot clean with diluted soap or detergent as needed. Create a comfortable play area for kids and pets while protecting your floor from spills and heavy furniture with this carefree decor update for high traffic areas of your home. Set Includes: One – Arisa Geometric Hexagon Mosaic 8x10 Area Rug