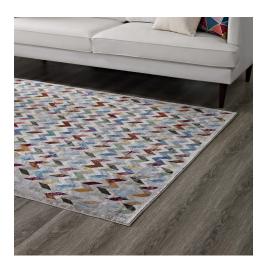

## **Gemma Chevron Mosaic 4X6 Area Rug**

\$133.00

## Description

Make a sophisticated statement with the Gemma Chevron Mosaic Area Rug. Patterned with a lively modern design, Gemma is a durable machine-woven polypropylene rug. Complete with a durable rubber bottom, Gemma enhances traditional and contemporary modern decors while outlasting everyday use. Featuring a colorful geometric design with a high density low pile weave and distressed effect, this non-shedding area rug is a perfect addition to the living room, bedroom, entryway, kitchen, dining room or family room. Gemma is a family-friendly stain resistant rug with easy maintenance. Vacuum regularly and spot clean with diluted soap or detergent as needed. Create a comfortable play area for kids and pets while protecting your floor from spills and heavy furniture with this carefree decor update for high traffic areas of your home. Set Includes: One – Gemma Chevron Mosaic 4x6 Area Rug