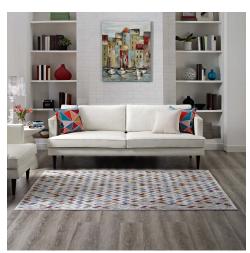

## **Gemma Chevron Mosaic 4X6 Area Rug**

\$133.00

## Description

Make a sophisticated statement with the Gemma Chevron Mosaic Area Rug. Patterned with a lively modern design, Gemma is a durable machine-woven polypropylene rug. Complete with a durable rubber bottom, Gemma enhances traditional and contemporary modern decors while outlasting everyday use. Featuring a colorful geometric design with a high density low pile weave and distressed effect, this non-shedding area rug is a perfect addition to the living room, bedroom, entryway, kitchen, dining room or family room. Gemma is a family-friendly stain resistant rug with easy maintenance. Vacuum regularly and spot clean with diluted soap or detergent as needed. Create a comfortable play area for kids and pets while protecting your floor from spills and heavy furniture with this carefree decor update for high traffic areas of your home. Set Includes: One – Gemma Chevron Mosaic 4x6 Area Rug