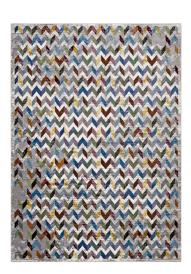

## **Gemma Chevron Mosaic 4X6 Area Rug**

\$133.00

## Description

Make a sophisticated statement with the Gemma Chevron Mosaic Area Rug. Patterned with a lively modern design, Gemma is a durable machine-woven polypropylene rug. Complete with a durable rubber bottom, Gemma enhances traditional and contemporary modern decors while outlasting everyday use. Featuring a colorful geometric design with a high density low pile weave and distressed effect, this non-shedding area rug is a perfect addition to the living room, bedroom, entryway, kitchen, dining room or family room. Gemma is a family-friendly stain resistant rug with easy maintenance. Vacuum regularly and spot clean with diluted soap or detergent as needed. Create a comfortable play area for kids and pets while protecting your floor from spills and heavy furniture with this carefree decor update for high traffic areas of your home. Set Includes: One – Gemma Chevron Mosaic 4x6 Area Rug