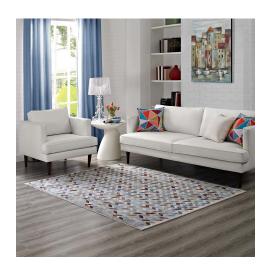

## **Gemma Chevron Mosaic 4X6 Area Rug**

\$133.00

## Description

Make a sophisticated statement with the Gemma Chevron Mosaic Area Rug. Patterned with a lively modern design, Gemma is a durable machine-woven polypropylene rug. Complete with a durable rubber bottom, Gemma enhances traditional and contemporary modern decors while outlasting everyday use. Featuring a colorful geometric design with a high density low pile weave and distressed effect, this non-shedding area rug is a perfect addition to the living room, bedroom, entryway, kitchen, dining room or family room. Gemma is a family-friendly stain resistant rug with easy maintenance. Vacuum regularly and spot clean with diluted soap or detergent as needed. Create a comfortable play area for kids and pets while protecting your floor from spills and heavy furniture with this carefree decor update for high traffic areas of your home. Set Includes: One – Gemma Chevron Mosaic 4x6 Area Rug