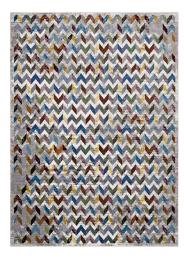

## **Gemma Chevron Mosaic 4X6 Area Rug**

\$133.00

## Description

Make a sophisticated statement with the Gemma Chevron Mosaic Area Rug. Patterned with a lively modern design, Gemma is a durable machine-woven polypropylene rug. Complete with a durable rubber bottom, Gemma enhances traditional and contemporary modern decors while outlasting everyday use. Featuring a colorful geometric design with a high density low pile weave and distressed effect, this non-shedding area rug is a perfect addition to the living room, bedroom, entryway, kitchen, dining room or family room. Gemma is a family-friendly stain resistant rug with easy maintenance. Vacuum regularly and spot clean with diluted soap or detergent as needed. Create a comfortable play area for kids and pets while protecting your floor from spills and heavy furniture with this carefree decor update for high traffic areas of your home. Set Includes: One – Gemma Chevron Mosaic 4x6 Area Rug