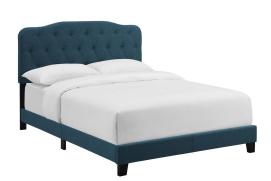

## Amelia King Upholstered Fabric Bed \$374.00

## Description

Refresh your bedroom space with the cozy elegance of the Amelia King Bed. Designed with chic style and contemporary charm, Amelia is upholstered in soft polyester fabric and features a timeless button-tufted headboard, solid wood and LVL construction, and wood legs with non-marking caps. Complete with reinforced center beams for maximum stability, Amelia accommodates memory foam, spring, latex, and hybrid mattresses. A modern centerpiece to a master bedroom or guest suite, this upholstered bed frame effortlessly transforms bedroom decor with its gentle curves and luxe look. Box spring required (not included). Bed Weight Capacity: 800 lbs. Set Includes: One – Amelia King Bed