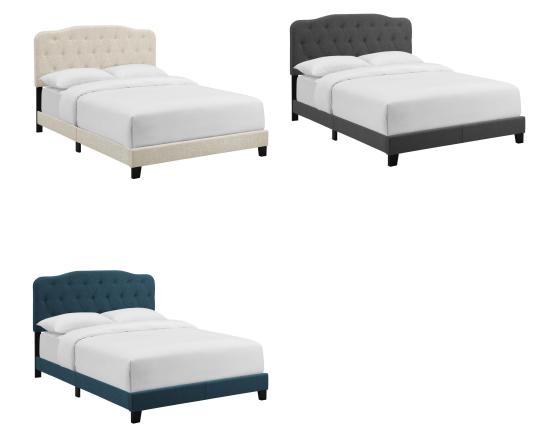

## Amelia King Upholstered Fabric Bed \$374.00

## Description

Refresh your bedroom space with the cozy elegance of the Amelia King Bed. Designed with chic style and contemporary charm, Amelia is upholstered in soft polyester fabric and features a timeless button-tufted headboard, solid wood and LVL construction, and wood legs with non-marking caps. Complete with reinforced center beams for maximum stability, Amelia accommodates memory foam, spring, latex, and hybrid mattresses. A modern centerpiece to a master bedroom or guest suite, this upholstered bed frame effortlessly transforms bedroom decor with its gentle curves and luxe look. Box spring required (not included). Bed Weight Capacity: 800 lbs. Set Includes: One – Amelia King Bed