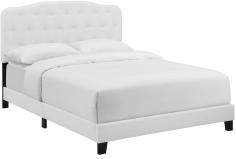

## Amelia King Upholstered Fabric Bed \$374.00

## Description

Refresh your bedroom space with the cozy elegance of the Amelia King Bed. Designed with chic style and contemporary charm, Amelia is upholstered in soft polyester fabric and features a timeless button-tufted headboard, solid wood and LVL construction, and wood legs with non-marking caps. Complete with reinforced center beams for maximum stability, Amelia accommodates memory foam, spring, latex, and hybrid mattresses. A modern centerpiece to a master bedroom or guest suite, this upholstered bed frame effortlessly transforms bedroom decor with its gentle curves and luxe look. Box spring required (not included). Bed Weight Capacity: 800 lbs. Set Includes: One – Amelia King Bed