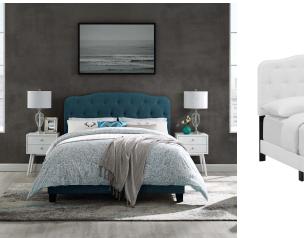

## Amelia King Upholstered Fabric Bed \$374.00

## Description

Refresh your bedroom space with the cozy elegance of the Amelia King Bed. Designed with chic style and contemporary charm, Amelia is upholstered in soft polyester fabric and features a timeless button-tufted headboard, solid wood and LVL construction, and wood legs with non-marking caps. Complete with reinforced center beams for maximum stability, Amelia accommodates memory foam, spring, latex, and hybrid mattresses. A modern centerpiece to a master bedroom or guest suite, this upholstered bed frame effortlessly transforms bedroom decor with its gentle curves and luxe look. Box spring required (not included). Bed Weight Capacity: 800 lbs. Set Includes: One – Amelia King Bed