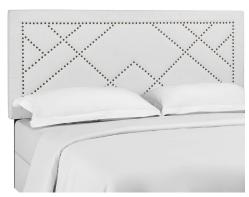

## Reese Nailhead Full / Queen Upholstered Linen Fabric Headboard

\$311.00

## Description

Experience the geometric subtlety of Reese. Featuring an intersecting metal nailhead pattern and inset rim, Reese graces the modern bedroom with a full or queen headboard that makes a striking decor statement. Made of soft upholstered linen fabric covering a durable fiberboard and plywood frame, Reese comes solidly constructed with extra wide blackstained wood post legs that fit either full or queen bed frames, and are height adjustable in three mounting positions. This tall headboard ranges from 46 - 54 inches in height, making this dense foam padded headboard a luxurious addition for quality support while reading and relaxing. Set Includes: One - Reese Nailhead Full / Queen Headboard