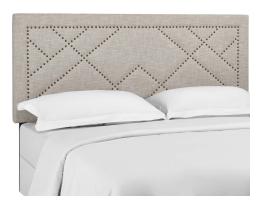

## Reese Nailhead Full / Queen Upholstered Linen Fabric Headboard

\$311.00

## Description

Experience the geometric subtlety of Reese. Featuring an intersecting metal nailhead pattern and inset rim, Reese graces the modern bedroom with a full or queen headboard that makes a striking decor statement. Made of soft upholstered linen fabric covering a durable fiberboard and plywood frame, Reese comes solidly constructed with extra wide blackstained wood post legs that fit either full or queen bed frames, and are height adjustable in three mounting positions. This tall headboard ranges from 46 - 54 inches in height, making this dense foam padded headboard a luxurious addition for quality support while reading and relaxing. Set Includes: One - Reese Nailhead Full / Queen Headboard