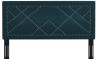

## Reese Nailhead Full / Queen Upholstered Linen Fabric Headboard

\$311.00

## Description

Experience the geometric subtlety of Reese. Featuring an intersecting metal nailhead pattern and inset rim, Reese graces the modern bedroom with a full or queen headboard that makes a striking decor statement. Made of soft upholstered linen fabric covering a durable fiberboard and plywood frame, Reese comes solidly constructed with extra wide blackstained wood post legs that fit either full or queen bed frames, and are height adjustable in three mounting positions. This tall headboard ranges from 46 - 54 inches in height, making this dense foam padded headboard a luxurious addition for quality support while reading and relaxing. Set Includes: One - Reese Nailhead Full / Queen Headboard