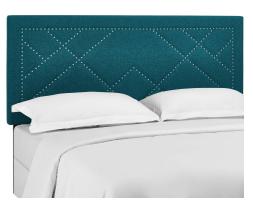

## Reese Nailhead Full / Queen Upholstered Linen Fabric Headboard

\$311.00

## Description

Experience the geometric subtlety of Reese. Featuring an intersecting metal nailhead pattern and inset rim, Reese graces the modern bedroom with a full or queen headboard that makes a striking decor statement. Made of soft upholstered linen fabric covering a durable fiberboard and plywood frame, Reese comes solidly constructed with extra wide blackstained wood post legs that fit either full or queen bed frames, and are height adjustable in three mounting positions. This tall headboard ranges from 46 - 54 inches in height, making this dense foam padded headboard a luxurious addition for quality support while reading and relaxing. Set Includes: One - Reese Nailhead Full / Queen Headboard