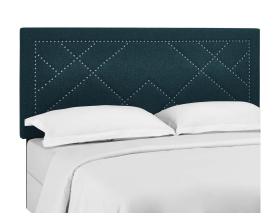

## Reese Nailhead Full / Queen Upholstered Linen Fabric Headboard

\$311.00

## Description

Experience the geometric subtlety of Reese. Featuring an intersecting metal nailhead pattern and inset rim, Reese graces the modern bedroom with a full or queen headboard that makes a striking decor statement. Made of soft upholstered linen fabric covering a durable fiberboard and plywood frame, Reese comes solidly constructed with extra wide blackstained wood post legs that fit either full or queen bed frames, and are height adjustable in three mounting positions. This tall headboard ranges from 46 - 54 inches in height, making this dense foam padded headboard a luxurious addition for quality support while reading and relaxing. Set Includes: One - Reese Nailhead Full / Queen Headboard