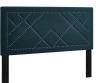

## Reese Nailhead Full / Queen Upholstered Linen Fabric Headboard

\$311.00

## Description

Experience the geometric subtlety of Reese. Featuring an intersecting metal nailhead pattern and inset rim, Reese graces the modern bedroom with a full or queen headboard that makes a striking decor statement. Made of soft upholstered linen fabric covering a durable fiberboard and plywood frame, Reese comes solidly constructed with extra wide blackstained wood post legs that fit either full or queen bed frames, and are height adjustable in three mounting positions. This tall headboard ranges from 46 - 54 inches in height, making this dense foam padded headboard a luxurious addition for quality support while reading and relaxing. Set Includes: One - Reese Nailhead Full / Queen Headboard