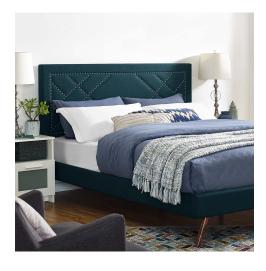

## Reese Nailhead Full / Queen Upholstered Linen Fabric Headboard

\$311.00

## Description

Experience the geometric subtlety of Reese. Featuring an intersecting metal nailhead pattern and inset rim, Reese graces the modern bedroom with a full or queen headboard that makes a striking decor statement. Made of soft upholstered linen fabric covering a durable fiberboard and plywood frame, Reese comes solidly constructed with extra wide blackstained wood post legs that fit either full or queen bed frames, and are height adjustable in three mounting positions. This tall headboard ranges from 46 - 54 inches in height, making this dense foam padded headboard a luxurious addition for quality support while reading and relaxing. Set Includes: One - Reese Nailhead Full / Queen Headboard