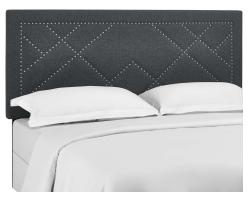

## Reese Nailhead Full / Queen Upholstered Linen Fabric Headboard

\$311.00

## Description

Experience the geometric subtlety of Reese. Featuring an intersecting metal nailhead pattern and inset rim, Reese graces the modern bedroom with a full or queen headboard that makes a striking decor statement. Made of soft upholstered linen fabric covering a durable fiberboard and plywood frame, Reese comes solidly constructed with extra wide blackstained wood post legs that fit either full or queen bed frames, and are height adjustable in three mounting positions. This tall headboard ranges from 46 - 54 inches in height, making this dense foam padded headboard a luxurious addition for quality support while reading and relaxing. Set Includes: One - Reese Nailhead Full / Queen Headboard