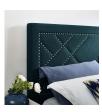

## Reese Nailhead Full / Queen Upholstered Linen Fabric Headboard

\$311.00

## Description

Experience the geometric subtlety of Reese. Featuring an intersecting metal nailhead pattern and inset rim, Reese graces the modern bedroom with a full or queen headboard that makes a striking decor statement. Made of soft upholstered linen fabric covering a durable fiberboard and plywood frame, Reese comes solidly constructed with extra wide blackstained wood post legs that fit either full or queen bed frames, and are height adjustable in three mounting positions. This tall headboard ranges from 46 - 54 inches in height, making this dense foam padded headboard a luxurious addition for quality support while reading and relaxing. Set Includes: One - Reese Nailhead Full / Queen Headboard