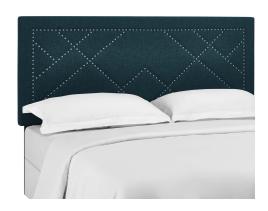

## Reese Nailhead Full / Queen Upholstered Linen Fabric Headboard

\$311.00

## Description

Experience the geometric subtlety of Reese. Featuring an intersecting metal nailhead pattern and inset rim, Reese graces the modern bedroom with a full or queen headboard that makes a striking decor statement. Made of soft upholstered linen fabric covering a durable fiberboard and plywood frame, Reese comes solidly constructed with extra wide blackstained wood post legs that fit either full or queen bed frames, and are height adjustable in three mounting positions. This tall headboard ranges from 46 - 54 inches in height, making this dense foam padded headboard a luxurious addition for quality support while reading and relaxing. Set Includes: One - Reese Nailhead Full / Queen Headboard