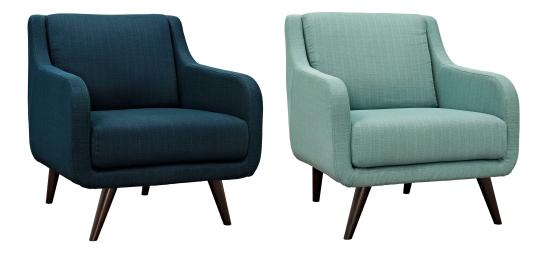

## Verve Upholstered Fabric Armchair \$781.00

## Description

Be counted with Verve. Designed to be a spirited and enthusiastic piece that exudes midcentury charm, Verve leaves a lasting impression with its free-flowing organic form and minimalist elegance. Solidly made with exceptional support, Verve features dense foam cushioning, espresso stained wood legs and generous seating space. This mid-century inspired armchair is perfect for modern and eclectic living rooms, lounge spaces, and reception areas. Set Includes: 1 - Verve Armchair