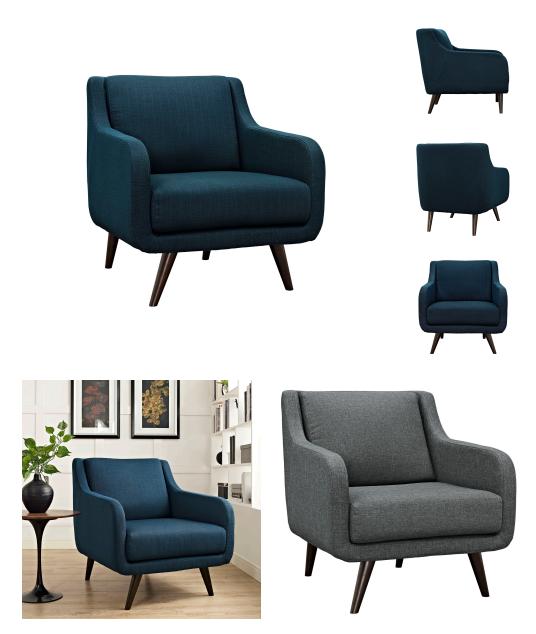

## Verve Upholstered Fabric Armchair \$781.00

## Description

Be counted with Verve. Designed to be a spirited and enthusiastic piece that exudes midcentury charm, Verve leaves a lasting impression with its free-flowing organic form and minimalist elegance. Solidly made with exceptional support, Verve features dense foam cushioning, espresso stained wood legs and generous seating space. This mid-century inspired armchair is perfect for modern and eclectic living rooms, lounge spaces, and reception areas. Set Includes: 1 - Verve Armchair