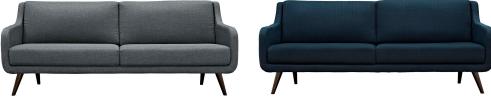

## **Verve Upholstered Fabric Sofa**

\$1,445.00

## Description

Be counted with Verve. Designed to be a spirited and enthusiastic piece that exudes midcentury charm, Verve leaves a lasting impression with its free-flowing organic form and minimalist elegance. Solidly made with exceptional support, Verve features dense foam cushioning, espresso stained wood legs and generous seating space. This mid-century inspired sofa is perfect for modern and eclectic living rooms, lounge spaces, and reception areas. Set Includes: 1 - Verge Sofa