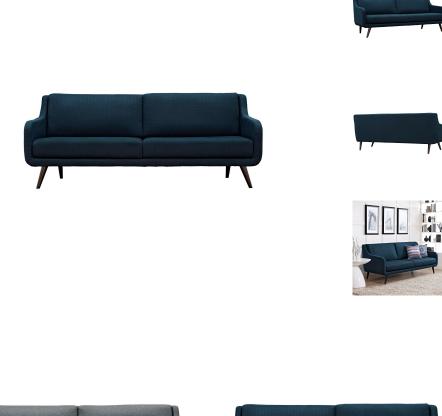

## **Verve Upholstered Fabric Sofa**

\$1,445.00

## Description

Be counted with Verve. Designed to be a spirited and enthusiastic piece that exudes midcentury charm, Verve leaves a lasting impression with its free-flowing organic form and minimalist elegance. Solidly made with exceptional support, Verve features dense foam cushioning, espresso stained wood legs and generous seating space. This mid-century inspired sofa is perfect for modern and eclectic living rooms, lounge spaces, and reception areas. Set Includes: 1 - Verge Sofa