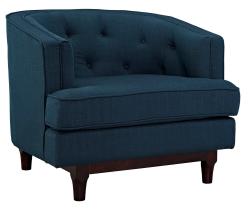

## **Coast Upholstered Fabric Armchair**

\$931.00

## Description

Sale the tide of elegance with Coast. Buoyed with exquisite deep button tufting and fine trim, Coast comes upholstered in polyester with a walnut stained wood leg base with non-marking foot glides. Solidly made with exceptional support, Coast features dense foam cushioning, removable seat covers for easy cleaning and generous seating space. Combining mid-century style with ageless nobility, the Coast armchair is perfect for modern and eclectic living rooms, lounge spaces, and reception areas. Set Includes: 1 - Coast Armchair

## **Additional Information**

| SKU        | SMODC12655                                                                                                                                                                                                                      |
|------------|---------------------------------------------------------------------------------------------------------------------------------------------------------------------------------------------------------------------------------|
| Dimensions | Overall Product Dimensions: 35.5"L x 33.5"W x 30.5"H Seat Dimensions: 23.5"L x 23.5"W x 18"H Armrest Height: 25.5"H Backrest Dimensions: 11.5"H Armrest Dimension: 6"W x 7.5"H Cushion Thichkness: 6.5"H Base Dimension: 36.5"W |