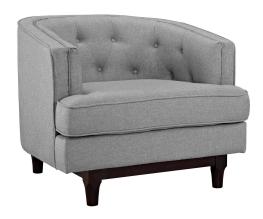

## **Coast Upholstered Fabric Armchair**

\$931.00

## Description

Sale the tide of elegance with Coast. Buoyed with exquisite deep button tufting and fine trim, Coast comes upholstered in polyester with a walnut stained wood leg base with non-marking foot glides. Solidly made with exceptional support, Coast features dense foam cushioning, removable seat covers for easy cleaning and generous seating space. Combining mid-century style with ageless nobility, the Coast armchair is perfect for modern and eclectic living rooms, lounge spaces, and reception areas. Set Includes: 1 - Coast Armchair

## **Additional Information**

| SKU        | SMODC12655                                                                                                                                                                                                                      |
|------------|---------------------------------------------------------------------------------------------------------------------------------------------------------------------------------------------------------------------------------|
| Dimensions | Overall Product Dimensions: 35.5"L x 33.5"W x 30.5"H Seat Dimensions: 23.5"L x 23.5"W x 18"H Armrest Height: 25.5"H Backrest Dimensions: 11.5"H Armrest Dimension: 6"W x 7.5"H Cushion Thichkness: 6.5"H Base Dimension: 36.5"W |