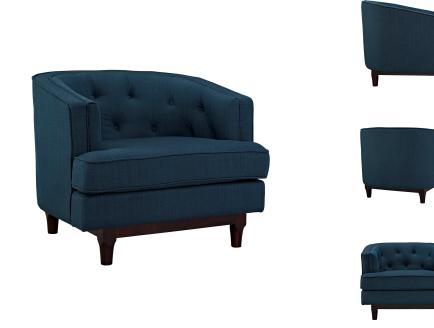

## **Coast Upholstered Fabric Armchair**

\$931.00

## Description

Sale the tide of elegance with Coast. Buoyed with exquisite deep button tufting and fine trim, Coast comes upholstered in polyester with a walnut stained wood leg base with non-marking foot glides. Solidly made with exceptional support, Coast features dense foam cushioning, removable seat covers for easy cleaning and generous seating space. Combining mid-century style with ageless nobility, the Coast armchair is perfect for modern and eclectic living rooms, lounge spaces, and reception areas. Set Includes: 1 - Coast Armchair

## **Additional Information**

| SKU        | SMODC12655                                                                                                                                                                                                                      |
|------------|---------------------------------------------------------------------------------------------------------------------------------------------------------------------------------------------------------------------------------|
| Dimensions | Overall Product Dimensions: 35.5"L x 33.5"W x 30.5"H Seat Dimensions: 23.5"L x 23.5"W x 18"H Armrest Height: 25.5"H Backrest Dimensions: 11.5"H Armrest Dimension: 6"W x 7.5"H Cushion Thichkness: 6.5"H Base Dimension: 36.5"W |