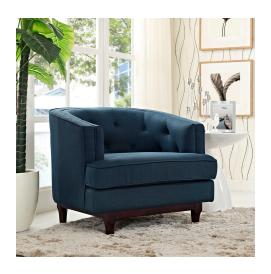

## **Coast Upholstered Fabric Armchair**

\$931.00

## Description

Sale the tide of elegance with Coast. Buoyed with exquisite deep button tufting and fine trim, Coast comes upholstered in polyester with a walnut stained wood leg base with non-marking foot glides. Solidly made with exceptional support, Coast features dense foam cushioning, removable seat covers for easy cleaning and generous seating space. Combining mid-century style with ageless nobility, the Coast armchair is perfect for modern and eclectic living rooms, lounge spaces, and reception areas. Set Includes: 1 - Coast Armchair