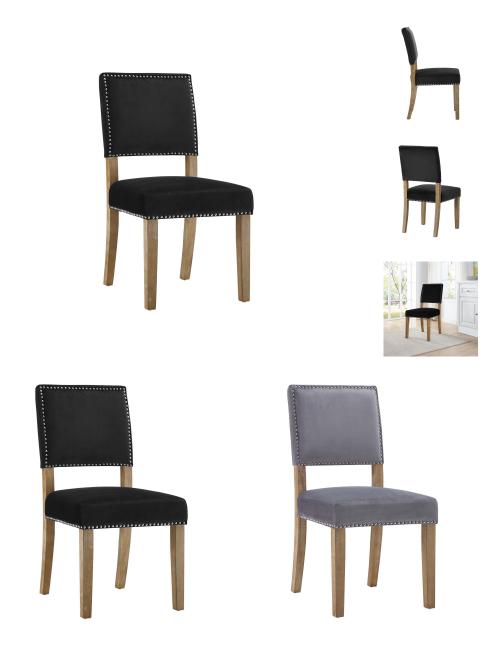

## **Oblige Wood Dining Chair**

\$207.00

## Description

Update your decor with the Oblige Dining Side Chair. Boasting soft velvet polyester upholstery, fine nailhead trim, no sag spring support, comfortable padded cushion, and solid natural wood frame, Oblige is a chair overflowing in both quality and design. Complete with non-marketing foot caps, introduce a refreshing modern farmhouse look with this solidly made dining chair. Nailhead Trim Color: Ivory - Antique Copper, Other Colors - Polished Silver Accent. Set Includes: One - Oblige Dining Chair