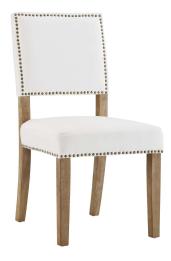

## **Oblige Wood Dining Chair**

\$207.00

## Description

Update your decor with the Oblige Dining Side Chair. Boasting soft velvet polyester upholstery, fine nailhead trim, no sag spring support, comfortable padded cushion, and solid natural wood frame, Oblige is a chair overflowing in both quality and design. Complete with non-marketing foot caps, introduce a refreshing modern farmhouse look with this solidly made dining chair. Nailhead Trim Color: Ivory - Antique Copper, Other Colors - Polished Silver Accent. Set Includes: One - Oblige Dining Chair