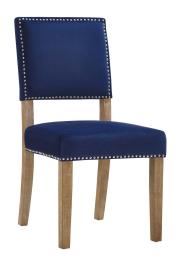

## **Oblige Wood Dining Chair**

\$207.00

## Description

Update your decor with the Oblige Dining Side Chair. Boasting soft velvet polyester upholstery, fine nailhead trim, no sag spring support, comfortable padded cushion, and solid natural wood frame, Oblige is a chair overflowing in both quality and design. Complete with non-marketing foot caps, introduce a refreshing modern farmhouse look with this solidly made dining chair. Nailhead Trim Color: Ivory - Antique Copper, Other Colors - Polished Silver Accent. Set Includes: One - Oblige Dining Chair