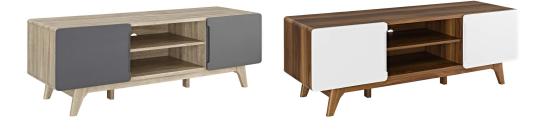

## Description

Activate the charismatic style of mid-century modern with the Tread 59 TV Stand. Featuring a linear silhouette with rounded corners, Tread comes with a height adjustable center media storage shelf, durable fiberboard construction, and extra support legs for added sturdiness. Available in either walnut grain laminate with hinged white side doors or natural grain laminate with gray side doors, Tread has a look perfect for your contemporary living room decor. Complete with cable management for all your entertainment needs, Tread is a versatile contemporary TV stand with ample concealed and open storage. Accommodates flat screen TVs up to 65 inches. Set Includes: One – Tread 59" TV Stand