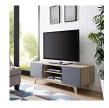

## Description

Activate the charismatic style of mid-century modern with the Tread 59 TV Stand. Featuring a linear silhouette with rounded corners, Tread comes with a height adjustable center media storage shelf, durable fiberboard construction, and extra support legs for added sturdiness. Available in either walnut grain laminate with hinged white side doors or natural grain laminate with gray side doors, Tread has a look perfect for your contemporary living room decor. Complete with cable management for all your entertainment needs, Tread is a versatile contemporary TV stand with ample concealed and open storage. Accommodates flat screen TVs up to 65 inches. Set Includes: One – Tread 59" TV Stand