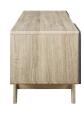

## Description

Activate the charismatic style of mid-century modern with the Tread 59 TV Stand. Featuring a linear silhouette with rounded corners, Tread comes with a height adjustable center media storage shelf, durable fiberboard construction, and extra support legs for added sturdiness. Available in either walnut grain laminate with hinged white side doors or natural grain laminate with gray side doors, Tread has a look perfect for your contemporary living room decor. Complete with cable management for all your entertainment needs, Tread is a versatile contemporary TV stand with ample concealed and open storage. Accommodates flat screen TVs up to 65 inches. Set Includes: One – Tread 59" TV Stand