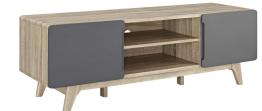

## Description

Activate the charismatic style of mid-century modern with the Tread 59 TV Stand. Featuring a linear silhouette with rounded corners, Tread comes with a height adjustable center media storage shelf, durable fiberboard construction, and extra support legs for added sturdiness. Available in either walnut grain laminate with hinged white side doors or natural grain laminate with gray side doors, Tread has a look perfect for your contemporary living room decor. Complete with cable management for all your entertainment needs, Tread is a versatile contemporary TV stand with ample concealed and open storage. Accommodates flat screen TVs up to 65 inches. Set Includes: One – Tread 59" TV Stand