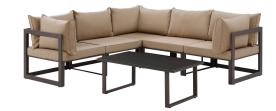

## Fortuna 6 Piece Outdoor Patio Sectional Sofa Set

\$2,735.00

## Description

Nestled within close proximity to forests, rivers, valleys, and the Pacific Ocean rests the Fortuna Outdoor Patio Collection. Enjoy the good life with the versatile Fortuna Patio Sectional Sofa Set in an engaging arrangement that makes it easy to enjoy conversations together with friends and family. Made of powder-coated aluminum with all-weather polyester cushions, Fortuna Outdoor Patio Sofa Set appeals to the modern palate without overwhelming the senses. This installment of the Fortuna Outdoor Series is a 9 piece patio sectional sofa furniture set perfect for contemporary patios, backyards, poolside, and other outdoor lounge areas. Set Includes: One - Cofee table Three - Corner Two - Center