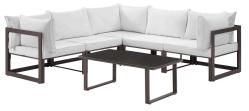

## Fortuna 6 Piece Outdoor Patio Sectional Sofa Set

\$2,735.00

## Description

Nestled within close proximity to forests, rivers, valleys, and the Pacific Ocean rests the Fortuna Outdoor Patio Collection. Enjoy the good life with the versatile Fortuna Patio Sectional Sofa Set in an engaging arrangement that makes it easy to enjoy conversations together with friends and family. Made of powder-coated aluminum with all-weather polyester cushions, Fortuna Outdoor Patio Sofa Set appeals to the modern palate without overwhelming the senses. This installment of the Fortuna Outdoor Series is a 9 piece patio sectional sofa furniture set perfect for contemporary patios, backyards, poolside, and other outdoor lounge areas. Set Includes: One - Cofee table Three - Corner Two - Center