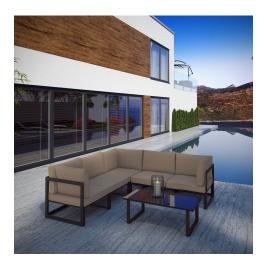

## Fortuna 6 Piece Outdoor Patio Sectional Sofa Set

\$2,735.00

## Description

Nestled within close proximity to forests, rivers, valleys, and the Pacific Ocean rests the Fortuna Outdoor Patio Collection. Enjoy the good life with the versatile Fortuna Patio Sectional Sofa Set in an engaging arrangement that makes it easy to enjoy conversations together with friends and family. Made of powder-coated aluminum with all-weather polyester cushions, Fortuna Outdoor Patio Sofa Set appeals to the modern palate without overwhelming the senses. This installment of the Fortuna Outdoor Series is a 9 piece patio sectional sofa furniture set perfect for contemporary patios, backyards, poolside, and other outdoor lounge areas. Set Includes: One - Cofee table Three - Corner Two - Center