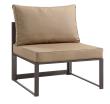

## Description

Nestled within close proximity to forests, rivers, valleys, and the Pacific Ocean rests the Fortuna Outdoor Patio Collection. Enjoy the good life with the versatile Fortuna Patio Sectional Sofa Set in an engaging arrangement that makes it easy to enjoy conversations together with friends and family. Made of powder-coated aluminum with all-weather polyester cushions, Fortuna Outdoor Patio Sofa Set appeals to the modern palate without overwhelming the senses. This installment of the Fortuna Outdoor Series is a 9 piece patio sectional sofa furniture set perfect for contemporary patios, backyards, poolside, and other outdoor lounge areas. Set Includes: One - Cofee table Three - Corner Two - Center

## Additional Information

| SKU        | SMODC11872                                                                                                                                                                                                                                                                                                                                                                                                                                                                                                               |
|------------|--------------------------------------------------------------------------------------------------------------------------------------------------------------------------------------------------------------------------------------------------------------------------------------------------------------------------------------------------------------------------------------------------------------------------------------------------------------------------------------------------------------------------|
| Dimensions | Overall Product Dimensions: 90"L x 90"W x<br>32.5"H Overall Center Dimensions: 29"L x 30"W x<br>32.5"H Seat Cushion Dimensions: 29.5"L x<br>29.5"W x 4"H Back Cushion Dimension: 29.5"L x<br>3"W Frame Dimension: 1.5"L x 1/2"W Backrest<br>Frame Dimension: 2"L x 1/2"W Overall Coffee<br>Table Dimensions: 23.5"L x 43.5"W x 16.5"H<br>Glass Dimensions: 23.5"L x 43.5"W x 1/5"H<br>Space Between Legs: 22"L x 37.5"W Floor to<br>Underside of Table: 15.5"H Overall Corner<br>Dimensions: 30"L x 30"W x 26.5 - 32.5"H |