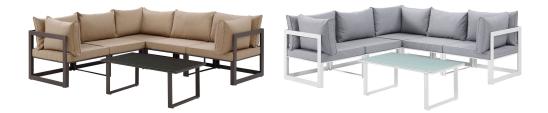

## Fortuna 6 Piece Outdoor Patio Sectional Sofa Set

\$2,735.00

## Description

Nestled within close proximity to forests, rivers, valleys, and the Pacific Ocean rests the Fortuna Outdoor Patio Collection. Enjoy the good life with the versatile Fortuna Patio Sectional Sofa Set in an engaging arrangement that makes it easy to enjoy conversations together with friends and family. Made of powder-coated aluminum with all-weather polyester cushions, Fortuna Outdoor Patio Sofa Set appeals to the modern palate without overwhelming the senses. This installment of the Fortuna Outdoor Series is a 9 piece patio sectional sofa furniture set perfect for contemporary patios, backyards, poolside, and other outdoor lounge areas. Set Includes: One - Cofee table Three - Corner Two - Center