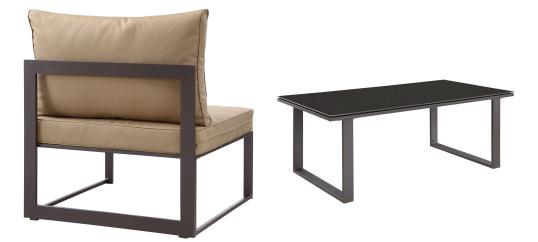

## Description

Nestled within close proximity to forests, rivers, valleys, and the Pacific Ocean rests the Fortuna Outdoor Patio Collection. Enjoy the good life with the versatile Fortuna Patio Sectional Sofa Set in an engaging arrangement that makes it easy to enjoy conversations together with friends and family. Made of powder-coated aluminum with all-weather polyester cushions, Fortuna Outdoor Patio Sofa Set appeals to the modern palate without overwhelming the senses. This installment of the Fortuna Outdoor Series is a 9 piece patio sectional sofa furniture set perfect for contemporary patios, backyards, poolside, and other outdoor lounge areas. Set Includes: One - Cofee table Three - Corner Two - Center

## Additional Information

| SKU        | SMODC11872                                                                                                                                                                                                                                                                                                                                                                                                                                                                                                               |
|------------|--------------------------------------------------------------------------------------------------------------------------------------------------------------------------------------------------------------------------------------------------------------------------------------------------------------------------------------------------------------------------------------------------------------------------------------------------------------------------------------------------------------------------|
| Dimensions | Overall Product Dimensions: 90"L x 90"W x<br>32.5"H Overall Center Dimensions: 29"L x 30"W x<br>32.5"H Seat Cushion Dimensions: 29.5"L x<br>29.5"W x 4"H Back Cushion Dimension: 29.5"L x<br>3"W Frame Dimension: 1.5"L x 1/2"W Backrest<br>Frame Dimension: 2"L x 1/2"W Overall Coffee<br>Table Dimensions: 23.5"L x 43.5"W x 16.5"H<br>Glass Dimensions: 23.5"L x 43.5"W x 1/5"H<br>Space Between Legs: 22"L x 37.5"W Floor to<br>Underside of Table: 15.5"H Overall Corner<br>Dimensions: 30"L x 30"W x 26.5 - 32.5"H |