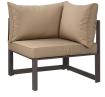

## Description

Nestled within close proximity to forests, rivers, valleys, and the Pacific Ocean rests the Fortuna Outdoor Patio Collection. Enjoy the good life with the versatile Fortuna Patio Sectional Sofa Set in an engaging arrangement that makes it easy to enjoy conversations together with friends and family. Made of powder-coated aluminum with all-weather polyester cushions, Fortuna Outdoor Patio Sofa Set appeals to the modern palate without overwhelming the senses. This installment of the Fortuna Outdoor Series is a 9 piece patio sectional sofa furniture set perfect for contemporary patios, backyards, poolside, and other outdoor lounge areas. Set Includes: One - Cofee table Three - Corner Two - Center

## Additional Information

| SKU        | SMODC11872                                                                                                                                                                                                                                                                                                                                                                                                                                                                                                               |
|------------|--------------------------------------------------------------------------------------------------------------------------------------------------------------------------------------------------------------------------------------------------------------------------------------------------------------------------------------------------------------------------------------------------------------------------------------------------------------------------------------------------------------------------|
| Dimensions | Overall Product Dimensions: 90"L x 90"W x<br>32.5"H Overall Center Dimensions: 29"L x 30"W x<br>32.5"H Seat Cushion Dimensions: 29.5"L x<br>29.5"W x 4"H Back Cushion Dimension: 29.5"L x<br>3"W Frame Dimension: 1.5"L x 1/2"W Backrest<br>Frame Dimension: 2"L x 1/2"W Overall Coffee<br>Table Dimensions: 23.5"L x 43.5"W x 16.5"H<br>Glass Dimensions: 23.5"L x 43.5"W x 1/5"H<br>Space Between Legs: 22"L x 37.5"W Floor to<br>Underside of Table: 15.5"H Overall Corner<br>Dimensions: 30"L x 30"W x 26.5 - 32.5"H |