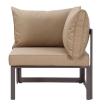

## Description

Nestled within close proximity to forests, rivers, valleys, and the Pacific Ocean rests the Fortuna Outdoor Patio Collection. Enjoy the good life with the versatile Fortuna Patio Sectional Sofa Set in an engaging arrangement that makes it easy to enjoy conversations together with friends and family. Made of powder-coated aluminum with all-weather polyester cushions, Fortuna Outdoor Patio Sofa Set appeals to the modern palate without overwhelming the senses. This installment of the Fortuna Outdoor Series is a 9 piece patio sectional sofa furniture set perfect for contemporary patios, backyards, poolside, and other outdoor lounge areas. Set Includes: One - Cofee table Three - Corner Two - Center

## Additional Information

| SKU        | SMODC11872                                                                                                                                                                                                                                                                                                                                                                                                                                                                                                               |
|------------|--------------------------------------------------------------------------------------------------------------------------------------------------------------------------------------------------------------------------------------------------------------------------------------------------------------------------------------------------------------------------------------------------------------------------------------------------------------------------------------------------------------------------|
| Dimensions | Overall Product Dimensions: 90"L x 90"W x<br>32.5"H Overall Center Dimensions: 29"L x 30"W x<br>32.5"H Seat Cushion Dimensions: 29.5"L x<br>29.5"W x 4"H Back Cushion Dimension: 29.5"L x<br>3"W Frame Dimension: 1.5"L x 1/2"W Backrest<br>Frame Dimension: 2"L x 1/2"W Overall Coffee<br>Table Dimensions: 23.5"L x 43.5"W x 16.5"H<br>Glass Dimensions: 23.5"L x 43.5"W x 1/5"H<br>Space Between Legs: 22"L x 37.5"W Floor to<br>Underside of Table: 15.5"H Overall Corner<br>Dimensions: 30"L x 30"W x 26.5 - 32.5"H |