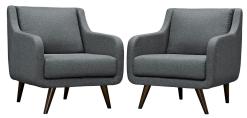

## **Verve Armchairs Set Of 2**

\$1,562.00

## Description

Be counted with Verve. Designed to be a spirited and enthusiastic piece that exudes midcentury charm, Verve leaves a lasting impression with its free-flowing organic form and minimalist elegance. Solidly made with exceptional support, Verve features dense foam cushioning, espresso stained wood legs and generous seating space. This mid-century inspired Living Room Set is perfect for modern and eclectic living rooms, lounge spaces, and reception areas. Set Includes: Two - Verve Armchair