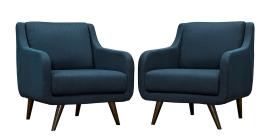

## **Verve Armchairs Set Of 2**

\$1,562.00

## Description

Be counted with Verve. Designed to be a spirited and enthusiastic piece that exudes midcentury charm, Verve leaves a lasting impression with its free-flowing organic form and minimalist elegance. Solidly made with exceptional support, Verve features dense foam cushioning, espresso stained wood legs and generous seating space. This mid-century inspired Living Room Set is perfect for modern and eclectic living rooms, lounge spaces, and reception areas. Set Includes: Two - Verve Armchair