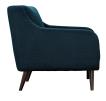

## **Verve Armchairs Set Of 2**

\$1,562.00

## Description

Be counted with Verve. Designed to be a spirited and enthusiastic piece that exudes midcentury charm, Verve leaves a lasting impression with its free-flowing organic form and minimalist elegance. Solidly made with exceptional support, Verve features dense foam cushioning, espresso stained wood legs and generous seating space. This mid-century inspired Living Room Set is perfect for modern and eclectic living rooms, lounge spaces, and reception areas. Set Includes: Two - Verve Armchair