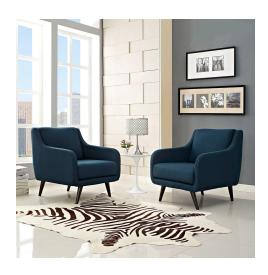

## **Verve Armchairs Set Of 2**

\$1,562.00

## Description

Be counted with Verve. Designed to be a spirited and enthusiastic piece that exudes midcentury charm, Verve leaves a lasting impression with its free-flowing organic form and minimalist elegance. Solidly made with exceptional support, Verve features dense foam cushioning, espresso stained wood legs and generous seating space. This mid-century inspired Living Room Set is perfect for modern and eclectic living rooms, lounge spaces, and reception areas. Set Includes: Two - Verve Armchair