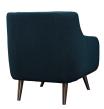

## **Verve Armchairs Set Of 2**

\$1,562.00

## Description

Be counted with Verve. Designed to be a spirited and enthusiastic piece that exudes midcentury charm, Verve leaves a lasting impression with its free-flowing organic form and minimalist elegance. Solidly made with exceptional support, Verve features dense foam cushioning, espresso stained wood legs and generous seating space. This mid-century inspired Living Room Set is perfect for modern and eclectic living rooms, lounge spaces, and reception areas. Set Includes: Two - Verve Armchair