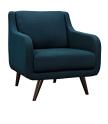

## **Verve Armchairs Set Of 2**

\$1,562.00

## Description

Be counted with Verve. Designed to be a spirited and enthusiastic piece that exudes midcentury charm, Verve leaves a lasting impression with its free-flowing organic form and minimalist elegance. Solidly made with exceptional support, Verve features dense foam cushioning, espresso stained wood legs and generous seating space. This mid-century inspired Living Room Set is perfect for modern and eclectic living rooms, lounge spaces, and reception areas. Set Includes: Two - Verve Armchair