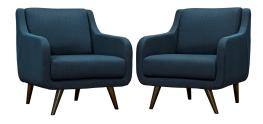

## **Verve Armchairs Set Of 2**

\$1,562.00

## Description

Be counted with Verve. Designed to be a spirited and enthusiastic piece that exudes midcentury charm, Verve leaves a lasting impression with its free-flowing organic form and minimalist elegance. Solidly made with exceptional support, Verve features dense foam cushioning, espresso stained wood legs and generous seating space. This mid-century inspired Living Room Set is perfect for modern and eclectic living rooms, lounge spaces, and reception areas. Set Includes: Two - Verve Armchair