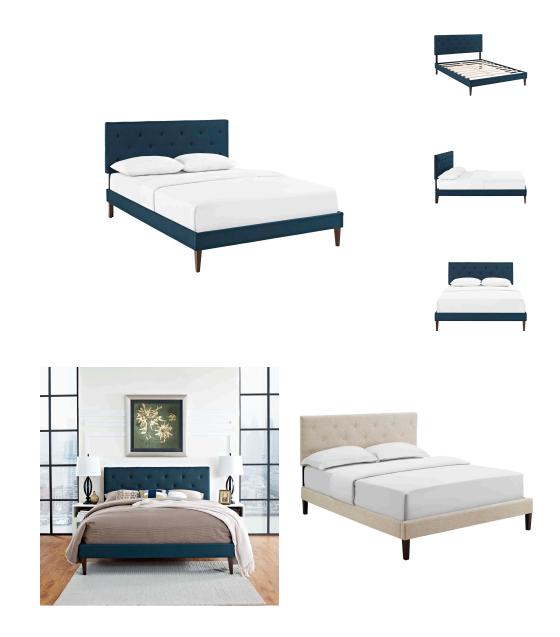

## Tarah Queen Fabric Platform Bed With Squared Tapered Legs

\$485.00

## Description

Accelerate your bedroom decor with the Tarah Platform Bed. Made with a solid wood frame upholstered in polyester fabric, Tarah features tapered wood legs, plastic foot glides, stylish headboard, and ten sturdy wood slats with a centered supporting bar and two support legs for enhanced stability. Due to the wooden slat support system, the use of a box spring is unnecessary. Tarah supports memory foam mattresses such as our Aveline series. Perfect for mid-century modern, minimalist and contemporary bedrooms. Mattress not included. Assembly Required. Set Includes: One - Terisa Queen Headboard One - Tessie Queen Bed Frame with Squared Tapered Legs