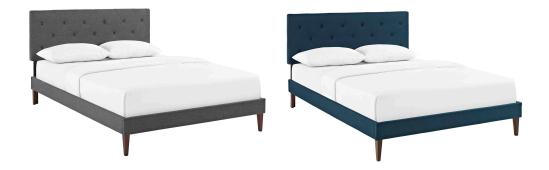

## Tarah Queen Fabric Platform Bed With Squared Tapered Legs

\$485.00

## Description

Accelerate your bedroom decor with the Tarah Platform Bed. Made with a solid wood frame upholstered in polyester fabric, Tarah features tapered wood legs, plastic foot glides, stylish headboard, and ten sturdy wood slats with a centered supporting bar and two support legs for enhanced stability. Due to the wooden slat support system, the use of a box spring is unnecessary. Tarah supports memory foam mattresses such as our Aveline series. Perfect for mid-century modern, minimalist and contemporary bedrooms. Mattress not included. Assembly Required. Set Includes: One - Terisa Queen Headboard One - Tessie Queen Bed Frame with Squared Tapered Legs