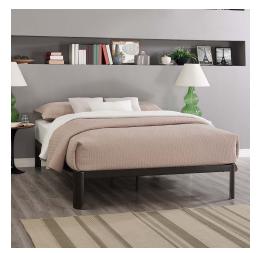

## **Corinne King Bed Frame**

\$363.00

## Description

Transform your bedroom with the Corinne Bed Frame. With a slatted wood support system and sturdy steel frame, Corinne eliminates the need for a boxspring and firmly supports the various mattress types on the market such as memory foam, spring, latex, and hybrid. Featuring a sleek design with non-marking foot pads, plus reinforced center beams with extra support legs, Corinne is a solidly built bed that superbly serves the diverse needs of the modern home. Corinne holds a weight capacity of up to 1300 lbs. Mattress Not Included. Set Includes: One - Corinne King Bed Frame