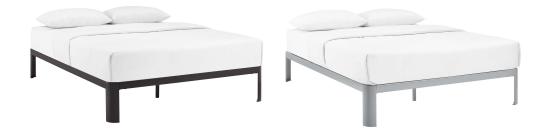

## **Corinne King Bed Frame**

\$363.00

## Description

Transform your bedroom with the Corinne Bed Frame. With a slatted wood support system and sturdy steel frame, Corinne eliminates the need for a boxspring and firmly supports the various mattress types on the market such as memory foam, spring, latex, and hybrid. Featuring a sleek design with non-marking foot pads, plus reinforced center beams with extra support legs, Corinne is a solidly built bed that superbly serves the diverse needs of the modern home. Corinne holds a weight capacity of up to 1300 lbs. Mattress Not Included. Set Includes: One - Corinne King Bed Frame