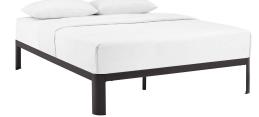

## **Corinne King Bed Frame**

\$363.00

## Description

Transform your bedroom with the Corinne Bed Frame. With a slatted wood support system and sturdy steel frame, Corinne eliminates the need for a boxspring and firmly supports the various mattress types on the market such as memory foam, spring, latex, and hybrid. Featuring a sleek design with non-marking foot pads, plus reinforced center beams with extra support legs, Corinne is a solidly built bed that superbly serves the diverse needs of the modern home. Corinne holds a weight capacity of up to 1300 lbs. Mattress Not Included. Set Includes: One - Corinne King Bed Frame