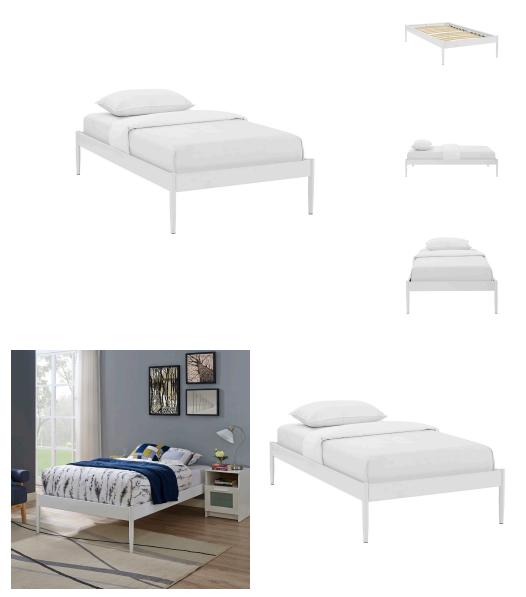

## **Elsie Twin Bed Frame**

\$239.00

## Description

Resolve bedroom conundrums with the Elsie Bed Frame. With a slatted birchwood support system and sturdy steel frame, Elsie eliminates the need for a boxspring and firmly supports the various mattress types on the market such as memory foam, spring, latex, and hybrid. Featuring tapered dowel legs with non-marking foot caps, Elsie is a well-made, durable bed built to last. Elsie holds a weight capacity of up to 1300 lbs and showcases a sleek, minimalist design perfect for the modern home. Mattress Not Included. Set Includes: One – Elsie Twin Bed Frame

Additional Information

| SKU        | SMODC17065                                                                                                                                       |
|------------|--------------------------------------------------------------------------------------------------------------------------------------------------|
| Dimensions | Overall Product Dimensions: 78.5"L x 42.5"W x<br>15"H Inner Bed Size: 76"L x 40"W Floor to Top of<br>Bed frame: 15"H Distance between Slats: 3"W |