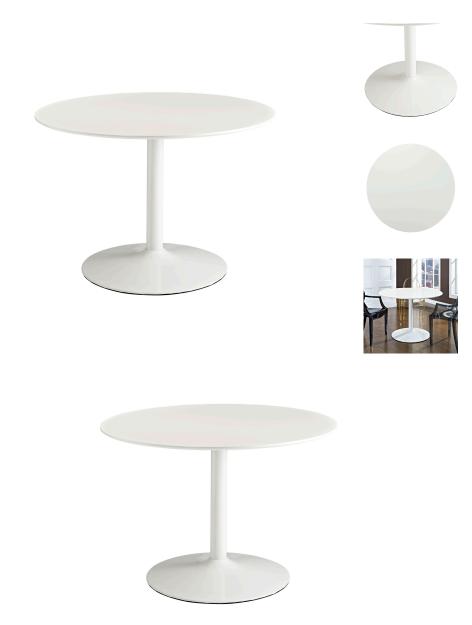

## Revolve Round Wood Dining Table \$500.00

## Description

Sustain steady states at high altitudes with the Revolve table. Reverse the laws of entropy as valuable investments of time and energy keep your surroundings as beautiful, young and fresh as ever. Strive alongside a repeating cycle of healthy decor for your dining or kitchen spaces. Set Includes: One – The Revolve Dining Table

## Additional Information

| SKU        | SMODC16553                                                                                                                                                                                                            |
|------------|-----------------------------------------------------------------------------------------------------------------------------------------------------------------------------------------------------------------------|
| Dimensions | Overall Product Dimensions: 43.5"L x 43.5"W x<br>29.5"H Table To Dimensions: 43.5"L x 43.5"W x<br>0.5"H Base Dimensions: 26.5"L x 26.5"W x 3.5"H<br>Base to Table top Bottom: 28.5"H Thickness of<br>table top: 0.5"H |