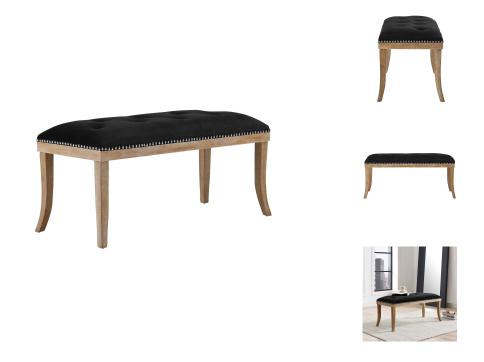

## **Expression Velvet Bench**

\$0.00

## Description

Celebrate simple elegance with the Expression Bench. Designed with solid wood brushed natural saber legs, soft, stain-resistant velvet polyester upholstery with tufted buttons, polished nailhead trim, and non-marking foot caps, Expression is a charming piece sure to animate modern farmhouse and contemporary bedroom or living room areas. Assembly required. Set Includes: One - Expression Bench

## **Additional Information**

| SKU        | SMODC13832                                                                                                               |
|------------|--------------------------------------------------------------------------------------------------------------------------|
| Dimensions | Overall Product Dimensions: 17"L x 40"W x 18.5"H<br>Seat Dimensions: 16"L x 39.5"W x 18.5"H Cushion<br>Thichkness: 2.5"H |