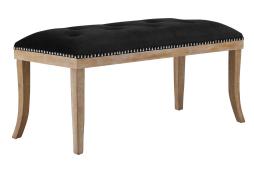

## Description

Celebrate simple elegance with the Expression Bench. Designed with solid wood brushed natural saber legs, soft, stain-resistant velvet polyester upholstery with tufted buttons, polished nailhead trim, and non-marking foot caps, Expression is a charming piece sure to animate modern farmhouse and contemporary bedroom or living room areas. Assembly required. Set Includes: One - Expression Bench

## **Additional Information**

| SKU        | SMODC13832                                                                                                               |
|------------|--------------------------------------------------------------------------------------------------------------------------|
| Dimensions | Overall Product Dimensions: 17"L x 40"W x 18.5"H<br>Seat Dimensions: 16"L x 39.5"W x 18.5"H Cushion<br>Thichkness: 2.5"H |