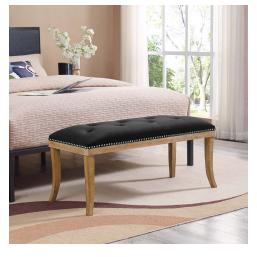

## Description

Celebrate simple elegance with the Expression Bench. Designed with solid wood brushed natural saber legs, soft, stain-resistant velvet polyester upholstery with tufted buttons, polished nailhead trim, and non-marking foot caps, Expression is a charming piece sure to animate modern farmhouse and contemporary bedroom or living room areas. Assembly required. Set Includes: One - Expression Bench