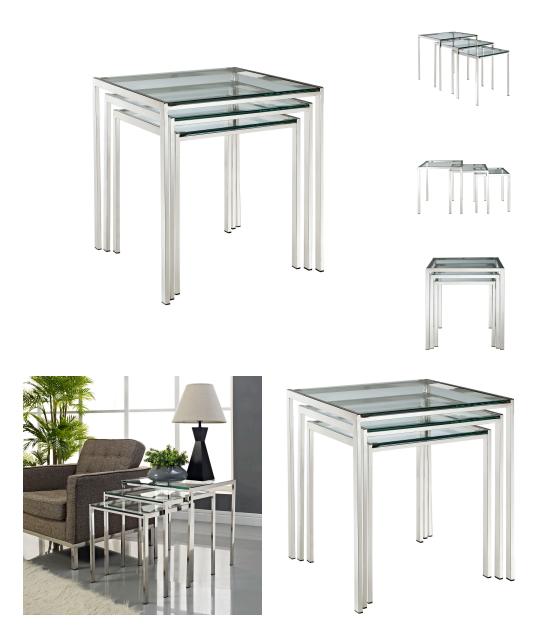

## **Nimble Nesting Table**

\$515.00

## Description

Energize your space in a quick three-stepped succession. The Nimble nesting table set is as minimalist and modern as it gets. The shimmering stainless steel frame blends well with any space, while the tempered glass top is resilient enough for many years of use. Set Includes: One - Large Nimble Stainless Steel Nesting Table One - Medium Nimble Stainless Steel Nesting Table One - Small Nimble Stainless Steel Nesting Table

## **Additional Information**

| SKU        | SMODC13830                                                                                                                                                                                       |
|------------|--------------------------------------------------------------------------------------------------------------------------------------------------------------------------------------------------|
| Dimensions | Overall Product Dimensions: 20"L x 20.5"W x 21.5"H Large Table Dimensions: 20"L x 20.5"W x 21.5"H Medium Table Dimensions: 18"L x 18.5"W x 19.5"H Small Table Dimensions: 16"L x 16.5"W x 17.5"H |