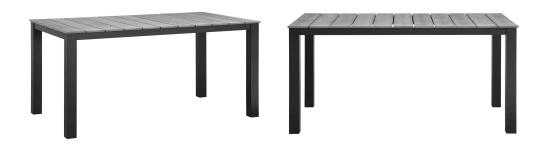

## Description

Converge for great moments spent outdoors with the Junction Outdoor Patio Dining Furniture Set. Junction Patio Furniture is a proudly designed set with an audacious style that encourages lively repartee. Covered in a synthetic rattan weave, all-weather machine washable seat cushion, and powder-coated aluminum frame with plastic foot glides, Junction Outdoor Patio set does not require assembly and comes ready for contemporary patios, backyards, poolside, and other outdoor lounge areas. Set Includes: One - Junction 63" Dining Table Six - Junction Armchair

## **Additional Information**

| SKU        | SMODC11908                                                                                                                                                                                                                                                                                                                                                                    |
|------------|-------------------------------------------------------------------------------------------------------------------------------------------------------------------------------------------------------------------------------------------------------------------------------------------------------------------------------------------------------------------------------|
| Dimensions | Overall Product Dimensions: 81.8"L x 109"W x 32"H Overall Dining Table Dimensions: 35.5"L x 63"W x 29.5"H Floor to Underside of Table: 27"H Space Between Legs: 56.5"W Overall Armchair Dimensions: 23"L x 22.5"W x 32"H Seat Dimensions: 19"L x 18.5"H Armrest Height: 25.5"H Backrest Dimensions: 1"L x 19"W x 16"H Armrest Height from Seat: 9"H Cushion Thichkness: 1.5"H |