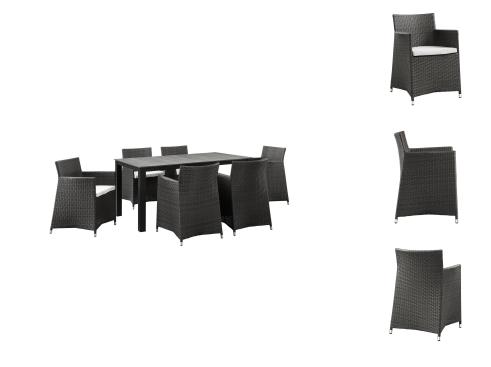

## **Junction 7 Piece Outdoor Patio** Dining Set \$2,859.00

## Description

Converge for great moments spent outdoors with the Junction Outdoor Patio Dining Furniture Set. Junction Patio Furniture is a proudly designed set with an audacious style that encourages lively repartee. Covered in a synthetic rattan weave, all-weather machine washable seat cushion, and powder-coated aluminum frame with plastic foot glides, Junction Outdoor Patio set does not require assembly and comes ready for contemporary patios, backyards, poolside, and other outdoor lounge areas. Set Includes: One - Junction 63" Dining Table Six - Junction Armchair

## **Additional Information**

| SKU        | SMODC11908                                                                                                                                                                                                                                                                                                                                                                    |
|------------|-------------------------------------------------------------------------------------------------------------------------------------------------------------------------------------------------------------------------------------------------------------------------------------------------------------------------------------------------------------------------------|
| Dimensions | Overall Product Dimensions: 81.8"L x 109"W x 32"H Overall Dining Table Dimensions: 35.5"L x 63"W x 29.5"H Floor to Underside of Table: 27"H Space Between Legs: 56.5"W Overall Armchair Dimensions: 23"L x 22.5"W x 32"H Seat Dimensions: 19"L x 18.5"H Armrest Height: 25.5"H Backrest Dimensions: 1"L x 19"W x 16"H Armrest Height from Seat: 9"H Cushion Thichkness: 1.5"H |