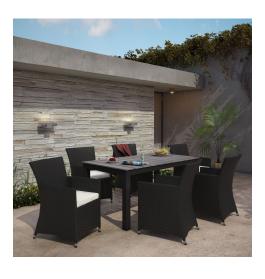

## **Junction 7 Piece Outdoor Patio** Dining Set \$2,859.00

## Description

Converge for great moments spent outdoors with the Junction Outdoor Patio Dining Furniture Set. Junction Patio Furniture is a proudly designed set with an audacious style that encourages lively repartee. Covered in a synthetic rattan weave, all-weather machine washable seat cushion, and powder-coated aluminum frame with plastic foot glides, Junction Outdoor Patio set does not require assembly and comes ready for contemporary patios, backyards, poolside, and other outdoor lounge areas. Set Includes: One - Junction 63" Dining Table Six - Junction Armchair