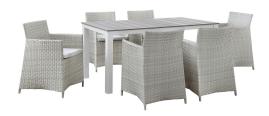

## **Junction 7 Piece Outdoor Patio** Dining Set \$2,859.00

## Description

Converge for great moments spent outdoors with the Junction Outdoor Patio Dining Furniture Set. Junction Patio Furniture is a proudly designed set with an audacious style that encourages lively repartee. Covered in a synthetic rattan weave, all-weather machine washable seat cushion, and powder-coated aluminum frame with plastic foot glides, Junction Outdoor Patio set does not require assembly and comes ready for contemporary patios, backyards, poolside, and other outdoor lounge areas. Set Includes: One - Junction 63" Dining Table Six - Junction Armchair