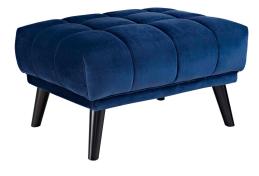

## **Bestow Performance Velvet** Ottoman \$515.00

## Description

Generously update your decor with Bestow Performance Velvet Ottoman. Uniquely designed with a striking broad profile, Bestow comes in soft, stain-resistant performance velvet polyester upholstery with dense foam padding and elegant button tufting. Sturdily positioned on splayed and tapered black finish wood legs with non-marking foot caps, Bestow boasts a bountiful living room seating design brimming with possibilities. With ample seat depth and overscaled frame, invite all your guests to sit comfortably in this 12" high back and armrest collection perfect for mid-century, modern farmhouse, or contemporary decors. Set Includes: One – Bestow Ottoman