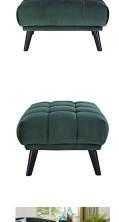

## **Bestow Performance Velvet** Ottoman \$515.00

## Description

Generously update your decor with Bestow Performance Velvet Ottoman. Uniquely designed with a striking broad profile, Bestow comes in soft, stain-resistant performance velvet polyester upholstery with dense foam padding and elegant button tufting. Sturdily positioned on splayed and tapered black finish wood legs with non-marking foot caps, Bestow boasts a bountiful living room seating design brimming with possibilities. With ample seat depth and overscaled frame, invite all your guests to sit comfortably in this 12" high back and armrest collection perfect for mid-century, modern farmhouse, or contemporary decors. Set Includes: One – Bestow Ottoman