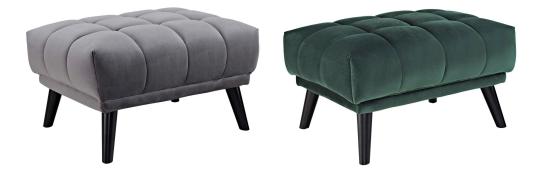

## **Bestow Performance Velvet** Ottoman \$515.00

## Description

Generously update your decor with Bestow Performance Velvet Ottoman. Uniquely designed with a striking broad profile, Bestow comes in soft, stain-resistant performance velvet polyester upholstery with dense foam padding and elegant button tufting. Sturdily positioned on splayed and tapered black finish wood legs with non-marking foot caps, Bestow boasts a bountiful living room seating design brimming with possibilities. With ample seat depth and overscaled frame, invite all your guests to sit comfortably in this 12" high back and armrest collection perfect for mid-century, modern farmhouse, or contemporary decors. Set Includes: One – Bestow Ottoman