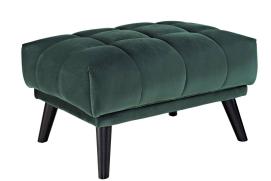

## **Bestow Performance Velvet** Ottoman \$515.00

## Description

Generously update your decor with Bestow Performance Velvet Ottoman. Uniquely designed with a striking broad profile, Bestow comes in soft, stain-resistant performance velvet polyester upholstery with dense foam padding and elegant button tufting. Sturdily positioned on splayed and tapered black finish wood legs with non-marking foot caps, Bestow boasts a bountiful living room seating design brimming with possibilities. With ample seat depth and overscaled frame, invite all your guests to sit comfortably in this 12" high back and armrest collection perfect for mid-century, modern farmhouse, or contemporary decors. Set Includes: One – Bestow Ottoman