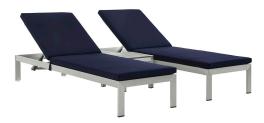

## **Shore 3 Piece Outdoor Patio Aluminum Chaise With Cushions**

\$1,501.00

## Description

Maintain clean lines with the Shore Outdoor Sun Lounger. Strong and durable, relax as you choose from four available recline positions while relaxing on machine washable all-weather cushions, or sunbathe while lying flush on Shores breathable Textilene mesh. Made with an anodized brushed aluminum frame, Shore is a breeze to assemble, comes with clear wheels for easy mobility on the top end, and non-marking black plastic foot caps under the bottom two support legs. Chic and minimalist, the Shore Outdoor Sun Lounger is a piece built to last with the comfort and versatility youve been looking for in an outdoor lounger. Set Includes: One - Shore Side Table Two - Shore Chaise