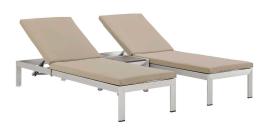

## **Shore 3 Piece Outdoor Patio Aluminum Chaise With Cushions**

\$1,501.00

## Description

Maintain clean lines with the Shore Outdoor Sun Lounger. Strong and durable, relax as you choose from four available recline positions while relaxing on machine washable all-weather cushions, or sunbathe while lying flush on Shores breathable Textilene mesh. Made with an anodized brushed aluminum frame, Shore is a breeze to assemble, comes with clear wheels for easy mobility on the top end, and non-marking black plastic foot caps under the bottom two support legs. Chic and minimalist, the Shore Outdoor Sun Lounger is a piece built to last with the comfort and versatility youve been looking for in an outdoor lounger. Set Includes: One - Shore Side Table Two - Shore Chaise

## Additional Information

| SKU        | SMODC14165                                                                                                                                                                                                                                                                                                                                                                             |
|------------|----------------------------------------------------------------------------------------------------------------------------------------------------------------------------------------------------------------------------------------------------------------------------------------------------------------------------------------------------------------------------------------|
| Dimensions | Overall Chaise Dimensions: 76"L x 25"W x 12 - 19.5 - 26.5 - 32.5 - 36"H Seat Dimensions: 45.5"L x 12"H Backrest Dimensions: 7.5 - 23.5"H Base Dimensions: 76"L x 25"W Overall Side Table Dimensions: 15.5"L x 15.5"W x 14"H Plastic Wood Dimension: 12.5"L x 3.5"W x 1/2"H Aluminum Tube: 1.5"L x 1"W x 1"H Overall Product Dimensions: 76"L x 65.5"W x 12 - 19.5 - 26.5 - 32.5 - 36"H |