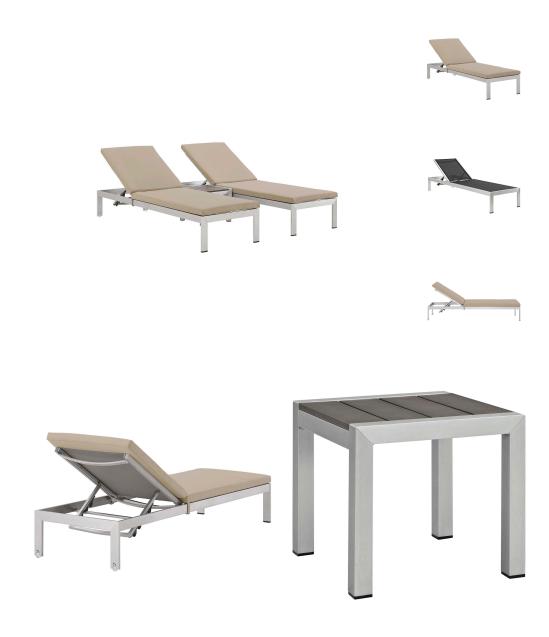

## **Shore 3 Piece Outdoor Patio Aluminum Chaise With Cushions**

\$1,501.00

## Description

Maintain clean lines with the Shore Outdoor Sun Lounger. Strong and durable, relax as you choose from four available recline positions while relaxing on machine washable all-weather cushions, or sunbathe while lying flush on Shores breathable Textilene mesh. Made with an anodized brushed aluminum frame, Shore is a breeze to assemble, comes with clear wheels for easy mobility on the top end, and non-marking black plastic foot caps under the bottom two support legs. Chic and minimalist, the Shore Outdoor Sun Lounger is a piece built to last with the comfort and versatility youve been looking for in an outdoor lounger. Set Includes: One - Shore Side Table Two - Shore Chaise

## Additional Information

| SKU        | SMODC14165                                                                                                                                                                                                                                                                                                                                                                             |
|------------|----------------------------------------------------------------------------------------------------------------------------------------------------------------------------------------------------------------------------------------------------------------------------------------------------------------------------------------------------------------------------------------|
| Dimensions | Overall Chaise Dimensions: 76"L x 25"W x 12 - 19.5 - 26.5 - 32.5 - 36"H Seat Dimensions: 45.5"L x 12"H Backrest Dimensions: 7.5 - 23.5"H Base Dimensions: 76"L x 25"W Overall Side Table Dimensions: 15.5"L x 15.5"W x 14"H Plastic Wood Dimension: 12.5"L x 3.5"W x 1/2"H Aluminum Tube: 1.5"L x 1"W x 1"H Overall Product Dimensions: 76"L x 65.5"W x 12 - 19.5 - 26.5 - 32.5 - 36"H |