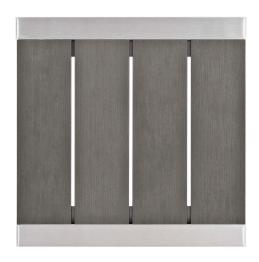

## Description

Maintain clean lines with the Shore Outdoor Sun Lounger. Strong and durable, relax as you choose from four available recline positions while relaxing on machine washable all-weather cushions, or sunbathe while lying flush on Shores breathable Textilene mesh. Made with an anodized brushed aluminum frame, Shore is a breeze to assemble, comes with clear wheels for easy mobility on the top end, and non-marking black plastic foot caps under the bottom two support legs. Chic and minimalist, the Shore Outdoor Sun Lounger is a piece built to last with the comfort and versatility youve been looking for in an outdoor lounger. Set Includes: One - Shore Side Table Two - Shore Chaise

## Additional Information

| SKU        | SMODC14165                                                                                                                                                                                                                                                                                                                                                                             |
|------------|----------------------------------------------------------------------------------------------------------------------------------------------------------------------------------------------------------------------------------------------------------------------------------------------------------------------------------------------------------------------------------------|
| Dimensions | Overall Chaise Dimensions: 76"L x 25"W x 12 - 19.5 - 26.5 - 32.5 - 36"H Seat Dimensions: 45.5"L x 12"H Backrest Dimensions: 7.5 - 23.5"H Base Dimensions: 76"L x 25"W Overall Side Table Dimensions: 15.5"L x 15.5"W x 14"H Plastic Wood Dimension: 12.5"L x 3.5"W x 1/2"H Aluminum Tube: 1.5"L x 1"W x 1"H Overall Product Dimensions: 76"L x 65.5"W x 12 - 19.5 - 26.5 - 32.5 - 36"H |