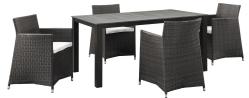

## **Junction 5 Piece Outdoor Patio Dining Set**

\$2,206.00

## Description

Converge for great moments spent outdoors with the Junction Outdoor Patio Dining Furniture Set. Junction Patio Furniture is a proudly designed set with an audacious style that encourages lively repartee. Covered in a synthetic rattan weave, all-weather machine washable seat cushion, and powder-coated aluminum frame with plastic foot glides, Junction Outdoor Patio set does not require assembly and comes ready for contemporary patios, backyards, poolside, and other outdoor lounge areas. Set Includes: Four - Junction Armchair One - Junction 63" Dining Table