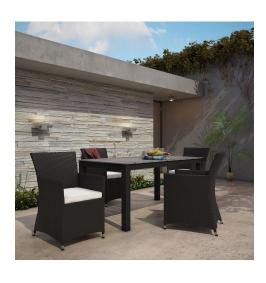

## **Junction 5 Piece Outdoor Patio Dining Set**

\$2,206.00

## Description

Converge for great moments spent outdoors with the Junction Outdoor Patio Dining Furniture Set. Junction Patio Furniture is a proudly designed set with an audacious style that encourages lively repartee. Covered in a synthetic rattan weave, all-weather machine washable seat cushion, and powder-coated aluminum frame with plastic foot glides, Junction Outdoor Patio set does not require assembly and comes ready for contemporary patios, backyards, poolside, and other outdoor lounge areas. Set Includes: Four - Junction Armchair One - Junction 63" Dining Table