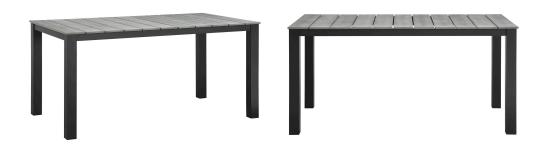

## Description

Converge for great moments spent outdoors with the Junction Outdoor Patio Dining Furniture Set. Junction Patio Furniture is a proudly designed set with an audacious style that encourages lively repartee. Covered in a synthetic rattan weave, all-weather machine washable seat cushion, and powder-coated aluminum frame with plastic foot glides, Junction Outdoor Patio set does not require assembly and comes ready for contemporary patios, backyards, poolside, and other outdoor lounge areas. Set Includes: Four - Junction Armchair One - Junction 63" Dining Table

## **Additional Information**

| SKU        | SMODC11904                                                                                                                                                                                                                                                                                                                                                                    |
|------------|-------------------------------------------------------------------------------------------------------------------------------------------------------------------------------------------------------------------------------------------------------------------------------------------------------------------------------------------------------------------------------|
| Dimensions | Overall Product Dimensions: 81.8"L x 109"W x 32"H Overall Dining Table Dimensions: 35.5"L x 63"W x 29.5"H Floor to Underside of Table: 27"H Space Between Legs: 56.5"W Overall Armchair Dimensions: 23"L x 22.5"W x 32"H Seat Dimensions: 19"L x 18.5"H Armrest Height: 25.5"H Backrest Dimensions: 1"L x 19"W x 16"H Armrest Height from Seat: 9"H Cushion Thichkness: 1.5"H |