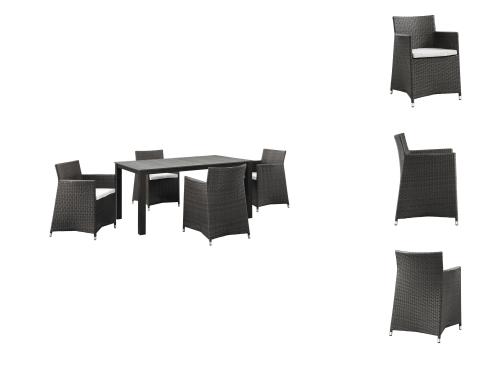

## **Junction 5 Piece Outdoor Patio Dining Set**

\$2,206.00

## Description

Converge for great moments spent outdoors with the Junction Outdoor Patio Dining Furniture Set. Junction Patio Furniture is a proudly designed set with an audacious style that encourages lively repartee. Covered in a synthetic rattan weave, all-weather machine washable seat cushion, and powder-coated aluminum frame with plastic foot glides, Junction Outdoor Patio set does not require assembly and comes ready for contemporary patios, backyards, poolside, and other outdoor lounge areas. Set Includes: Four - Junction Armchair One - Junction 63" Dining Table

## **Additional Information**

| SKU        | SMODC11904                                                                                                                                                                                                                                                                                                                                                                    |
|------------|-------------------------------------------------------------------------------------------------------------------------------------------------------------------------------------------------------------------------------------------------------------------------------------------------------------------------------------------------------------------------------|
| Dimensions | Overall Product Dimensions: 81.8"L x 109"W x 32"H Overall Dining Table Dimensions: 35.5"L x 63"W x 29.5"H Floor to Underside of Table: 27"H Space Between Legs: 56.5"W Overall Armchair Dimensions: 23"L x 22.5"W x 32"H Seat Dimensions: 19"L x 18.5"H Armrest Height: 25.5"H Backrest Dimensions: 1"L x 19"W x 16"H Armrest Height from Seat: 9"H Cushion Thichkness: 1.5"H |