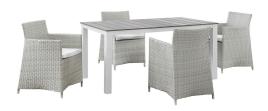

## **Junction 5 Piece Outdoor Patio Dining Set**

\$2,206.00

## Description

Converge for great moments spent outdoors with the Junction Outdoor Patio Dining Furniture Set. Junction Patio Furniture is a proudly designed set with an audacious style that encourages lively repartee. Covered in a synthetic rattan weave, all-weather machine washable seat cushion, and powder-coated aluminum frame with plastic foot glides, Junction Outdoor Patio set does not require assembly and comes ready for contemporary patios, backyards, poolside, and other outdoor lounge areas. Set Includes: Four - Junction Armchair One - Junction 63" Dining Table