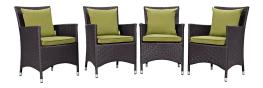

## **Convene 4 Piece Outdoor Patio Dining Set**

\$1,111.00

## Description

Gather stages of sensitivity with the Convene Outdoor Sectional series. Made with a synthetic rattan weave and a powder-coated aluminum frame, Convene is a versatile outdoor collection that shifts and combines according to the spontaneous needs of the moment. Outfitted with all-weather fabric cushions, leave a positive impression on friends and family while enhancing your patio, backyard, or poolside repast in this series of palpable distinction. This installment of the series is an Outdoor Patio Arm Chair Set. Set Includes: Four - Convene Dining Armchair

## **Additional Information**

| SKU        | SMODC12905                                                                                                                                                                                                                                                         |
|------------|--------------------------------------------------------------------------------------------------------------------------------------------------------------------------------------------------------------------------------------------------------------------|
| Dimensions | Overall Product Dimensions: 25.5"L x 98"W x 34.5"H Overall Armchair Dimensions: 25.5"L x 24.5"W x 34.5"H Seat Dimensions: 19.5"L x 19"W x 16.5"H Armrest Dimensions: 25.5"H Backrest Dimensions: 18"H Armrest Height from Seat: 9"H Base Dimensions: 23"L x 21.5"W |