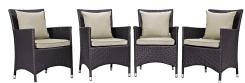

## **Convene 4 Piece Outdoor Patio Dining Set**

\$1,111.00

## Description

Gather stages of sensitivity with the Convene Outdoor Sectional series. Made with a synthetic rattan weave and a powder-coated aluminum frame, Convene is a versatile outdoor collection that shifts and combines according to the spontaneous needs of the moment. Outfitted with all-weather fabric cushions, leave a positive impression on friends and family while enhancing your patio, backyard, or poolside repast in this series of palpable distinction. This installment of the series is an Outdoor Patio Arm Chair Set. Set Includes: Four - Convene Dining Armchair