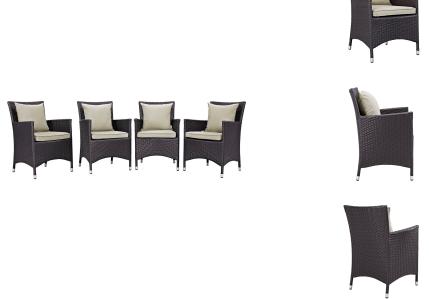

## **Convene 4 Piece Outdoor Patio Dining Set**

\$1,111.00

## Description

Gather stages of sensitivity with the Convene Outdoor Sectional series. Made with a synthetic rattan weave and a powder-coated aluminum frame, Convene is a versatile outdoor collection that shifts and combines according to the spontaneous needs of the moment. Outfitted with all-weather fabric cushions, leave a positive impression on friends and family while enhancing your patio, backyard, or poolside repast in this series of palpable distinction. This installment of the series is an Outdoor Patio Arm Chair Set. Set Includes: Four - Convene Dining Armchair

## **Additional Information**

| SKU        | SMODC12905                                                                                                                                                                                                                                                         |
|------------|--------------------------------------------------------------------------------------------------------------------------------------------------------------------------------------------------------------------------------------------------------------------|
| Dimensions | Overall Product Dimensions: 25.5"L x 98"W x 34.5"H Overall Armchair Dimensions: 25.5"L x 24.5"W x 34.5"H Seat Dimensions: 19.5"L x 19"W x 16.5"H Armrest Dimensions: 25.5"H Backrest Dimensions: 18"H Armrest Height from Seat: 9"H Base Dimensions: 23"L x 21.5"W |