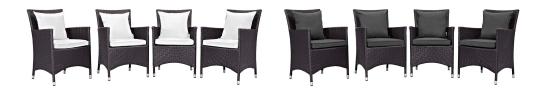

## **Convene 4 Piece Outdoor Patio Dining Set**

\$1,111.00

## Description

Gather stages of sensitivity with the Convene Outdoor Sectional series. Made with a synthetic rattan weave and a powder-coated aluminum frame, Convene is a versatile outdoor collection that shifts and combines according to the spontaneous needs of the moment. Outfitted with all-weather fabric cushions, leave a positive impression on friends and family while enhancing your patio, backyard, or poolside repast in this series of palpable distinction. This installment of the series is an Outdoor Patio Arm Chair Set. Set Includes: Four - Convene Dining Armchair

## **Additional Information**

| SKU        | SMODC12905                                                                                                                                                                                                                                                         |
|------------|--------------------------------------------------------------------------------------------------------------------------------------------------------------------------------------------------------------------------------------------------------------------|
| Dimensions | Overall Product Dimensions: 25.5"L x 98"W x 34.5"H Overall Armchair Dimensions: 25.5"L x 24.5"W x 34.5"H Seat Dimensions: 19.5"L x 19"W x 16.5"H Armrest Dimensions: 25.5"H Backrest Dimensions: 18"H Armrest Height from Seat: 9"H Base Dimensions: 23"L x 21.5"W |