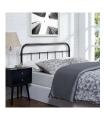

## **Serena King Steel Headboard**

\$134.00

## Description

Imbue your room with the rustic grace of the Modway Serena Vintage Metal King Headboard. Complement modern farmhouse decor with solidly constructed vintage styled steel piping and sturdy frame. Serena King and California King Headboard comes with a reinforced center ladder beam and non-marking foot caps, and comes designed with whispers of nostalgia and a fluid simplicity that effortlessly enhances modern farmhouse and cottage style decors. Set Includes: One - Serena King Steel Headboard