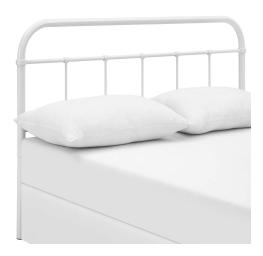

## **Serena King Steel Headboard**

\$134.00

## Description

Imbue your room with the rustic grace of the Modway Serena Vintage Metal King Headboard. Complement modern farmhouse decor with solidly constructed vintage styled steel piping and sturdy frame. Serena King and California King Headboard comes with a reinforced center ladder beam and non-marking foot caps, and comes designed with whispers of nostalgia and a fluid simplicity that effortlessly enhances modern farmhouse and cottage style decors. Set Includes: One - Serena King Steel Headboard