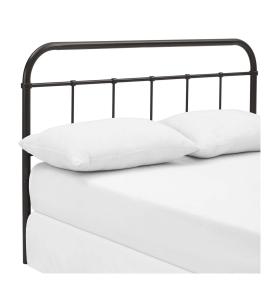

## **Serena King Steel Headboard**

\$134.00

## Description

Imbue your room with the rustic grace of the Modway Serena Vintage Metal King Headboard. Complement modern farmhouse decor with solidly constructed vintage styled steel piping and sturdy frame. Serena King and California King Headboard comes with a reinforced center ladder beam and non-marking foot caps, and comes designed with whispers of nostalgia and a fluid simplicity that effortlessly enhances modern farmhouse and cottage style decors. Set Includes: One - Serena King Steel Headboard