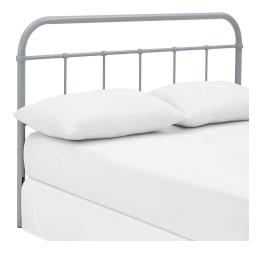

## **Serena King Steel Headboard**

\$134.00

## Description

Imbue your room with the rustic grace of the Modway Serena Vintage Metal King Headboard. Complement modern farmhouse decor with solidly constructed vintage styled steel piping and sturdy frame. Serena King and California King Headboard comes with a reinforced center ladder beam and non-marking foot caps, and comes designed with whispers of nostalgia and a fluid simplicity that effortlessly enhances modern farmhouse and cottage style decors. Set Includes: One - Serena King Steel Headboard