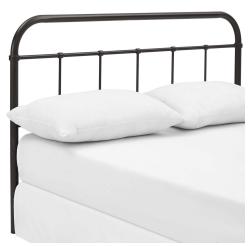

## **Serena King Steel Headboard**

\$134.00

## Description

Imbue your room with the rustic grace of the Modway Serena Vintage Metal King Headboard. Complement modern farmhouse decor with solidly constructed vintage styled steel piping and sturdy frame. Serena King and California King Headboard comes with a reinforced center ladder beam and non-marking foot caps, and comes designed with whispers of nostalgia and a fluid simplicity that effortlessly enhances modern farmhouse and cottage style decors. Set Includes: One - Serena King Steel Headboard