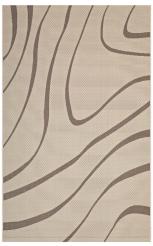

## **Surge Swirl Abstract 8X10 Indoor And Outdoor Area Rug**

\$264.00

## **Description**

Make a sophisticated statement with the Surge Swirl Abstract Indoor and Outdoor Area Rug. Patterned with an elegant design, Surge is a durable machine-woven polypropylene rug. Featuring an abstract design with a low pile weave and gripping rubber bottom, this all-weather area rug is a perfect addition to the outdoor patio, porch, deck, or inside the house in the living room, bedroom, kitchen or dining room. Surge is a family-friendly fade and stain resistant rug with easy maintenance. Hose down or vacuum periodically. Create a contemporary play area for kids and pets in high-traffic areas while protecting your floor from spills and heavy furniture with this carefree decor solution. Set Includes: One - Surge Swirl Abstract 8x10 Indoor and Outdoor Area Rug