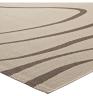

## **Surge Swirl Abstract 8X10 Indoor And Outdoor Area Rug**

\$264.00

## **Description**

Make a sophisticated statement with the Surge Swirl Abstract Indoor and Outdoor Area Rug. Patterned with an elegant design, Surge is a durable machine-woven polypropylene rug. Featuring an abstract design with a low pile weave and gripping rubber bottom, this all-weather area rug is a perfect addition to the outdoor patio, porch, deck, or inside the house in the living room, bedroom, kitchen or dining room. Surge is a family-friendly fade and stain resistant rug with easy maintenance. Hose down or vacuum periodically. Create a contemporary play area for kids and pets in high-traffic areas while protecting your floor from spills and heavy furniture with this carefree decor solution. Set Includes: One - Surge Swirl Abstract 8x10 Indoor and Outdoor Area Rug