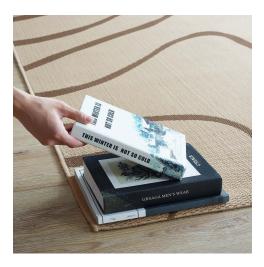

## **Description**

Make a sophisticated statement with the Surge Swirl Abstract Indoor and Outdoor Area Rug. Patterned with an elegant design, Surge is a durable machine-woven polypropylene rug. Featuring an abstract design with a low pile weave and gripping rubber bottom, this all-weather area rug is a perfect addition to the outdoor patio, porch, deck, or inside the house in the living room, bedroom, kitchen or dining room. Surge is a family-friendly fade and stain resistant rug with easy maintenance. Hose down or vacuum periodically. Create a contemporary play area for kids and pets in high-traffic areas while protecting your floor from spills and heavy furniture with this carefree decor solution. Set Includes: One - Surge Swirl Abstract 8x10 Indoor and Outdoor Area Rug