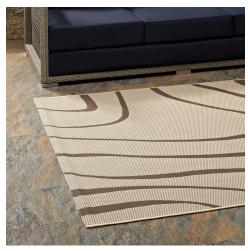

## **Surge Swirl Abstract 8X10 Indoor And Outdoor Area Rug**

\$264.00

## **Description**

Make a sophisticated statement with the Surge Swirl Abstract Indoor and Outdoor Area Rug. Patterned with an elegant design, Surge is a durable machine-woven polypropylene rug. Featuring an abstract design with a low pile weave and gripping rubber bottom, this all-weather area rug is a perfect addition to the outdoor patio, porch, deck, or inside the house in the living room, bedroom, kitchen or dining room. Surge is a family-friendly fade and stain resistant rug with easy maintenance. Hose down or vacuum periodically. Create a contemporary play area for kids and pets in high-traffic areas while protecting your floor from spills and heavy furniture with this carefree decor solution. Set Includes: One - Surge Swirl Abstract 8x10 Indoor and Outdoor Area Rug