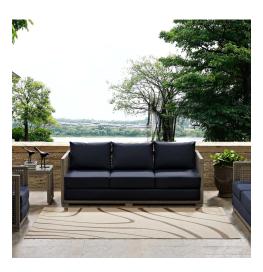

## **Surge Swirl Abstract 8X10 Indoor And Outdoor Area Rug**

\$264.00

## **Description**

Make a sophisticated statement with the Surge Swirl Abstract Indoor and Outdoor Area Rug. Patterned with an elegant design, Surge is a durable machine-woven polypropylene rug. Featuring an abstract design with a low pile weave and gripping rubber bottom, this all-weather area rug is a perfect addition to the outdoor patio, porch, deck, or inside the house in the living room, bedroom, kitchen or dining room. Surge is a family-friendly fade and stain resistant rug with easy maintenance. Hose down or vacuum periodically. Create a contemporary play area for kids and pets in high-traffic areas while protecting your floor from spills and heavy furniture with this carefree decor solution. Set Includes: One - Surge Swirl Abstract 8x10 Indoor and Outdoor Area Rug