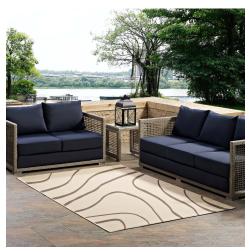

## **Surge Swirl Abstract 8X10 Indoor And Outdoor Area Rug**

\$264.00

## **Description**

Make a sophisticated statement with the Surge Swirl Abstract Indoor and Outdoor Area Rug. Patterned with an elegant design, Surge is a durable machine-woven polypropylene rug. Featuring an abstract design with a low pile weave and gripping rubber bottom, this all-weather area rug is a perfect addition to the outdoor patio, porch, deck, or inside the house in the living room, bedroom, kitchen or dining room. Surge is a family-friendly fade and stain resistant rug with easy maintenance. Hose down or vacuum periodically. Create a contemporary play area for kids and pets in high-traffic areas while protecting your floor from spills and heavy furniture with this carefree decor solution. Set Includes: One - Surge Swirl Abstract 8x10 Indoor and Outdoor Area Rug