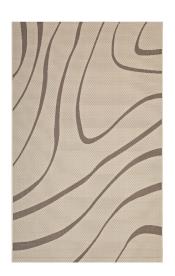

## **Surge Swirl Abstract 8X10 Indoor And Outdoor Area Rug**

\$264.00

## **Description**

Make a sophisticated statement with the Surge Swirl Abstract Indoor and Outdoor Area Rug. Patterned with an elegant design, Surge is a durable machine-woven polypropylene rug. Featuring an abstract design with a low pile weave and gripping rubber bottom, this all-weather area rug is a perfect addition to the outdoor patio, porch, deck, or inside the house in the living room, bedroom, kitchen or dining room. Surge is a family-friendly fade and stain resistant rug with easy maintenance. Hose down or vacuum periodically. Create a contemporary play area for kids and pets in high-traffic areas while protecting your floor from spills and heavy furniture with this carefree decor solution. Set Includes: One - Surge Swirl Abstract 8x10 Indoor and Outdoor Area Rug