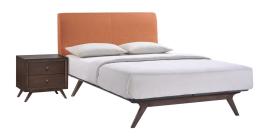

## Tracy 2 Piece Queen Bedroom Set \$1,587.00

## Description

Transform your ordinary bedroom arrangements into a more compelling decor with the Tracy bedroom set. The Tracy bed with its open design and platform leg support, proves that elegance doesnt need to come at the expense of simplicity. Finely upholstered with a foam padded fabric headboard, Tracy is an easy to maintain toffee brown stained piece that admirably delivers both comfort and style. Tracy requires assembly, and should be spot cleaned only. Headboard included. Queen size mattress not included. The Tracy queen size platform bed does not need a boxspring. Set Includes: One - Tracy Night Stand One - Tracy Queen Bed Frame

## Additional Information

| SKU        | SMODC16822                                                                                                                                                                                                                                                                            |
|------------|---------------------------------------------------------------------------------------------------------------------------------------------------------------------------------------------------------------------------------------------------------------------------------------|
| Dimensions | Overall Product Dimensions: 84"L x 59"W x 43"H Headboard Dimensions: 6"L x 59"W x 30"H Footboard Dimensions: 59"W x 12"H Nightstand Dimensions: 22"L x 16"W x 21"H Drawer Dimensions: 13"L x 17"W x 4"H Drawer Frame Dimensions: 13"L x .05"W x 5"H Base Dimensions: 5"L x 22"W x 5"H |