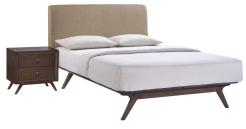

## Tracy 2 Piece Queen Bedroom Set \$1,587.00

## Description

Transform your ordinary bedroom arrangements into a more compelling decor with the Tracy bedroom set. The Tracy bed with its open design and platform leg support, proves that elegance doesnt need to come at the expense of simplicity. Finely upholstered with a foam padded fabric headboard, Tracy is an easy to maintain toffee brown stained piece that admirably delivers both comfort and style. Tracy requires assembly, and should be spot cleaned only. Headboard included. Queen size mattress not included. The Tracy queen size platform bed does not need a boxspring. Set Includes: One - Tracy Night Stand One - Tracy Queen Bed Frame

## Additional Information

| SKU        | SMODC16822                                                                                                                                                                                                                                                                            |
|------------|---------------------------------------------------------------------------------------------------------------------------------------------------------------------------------------------------------------------------------------------------------------------------------------|
| Dimensions | Overall Product Dimensions: 84"L x 59"W x 43"H Headboard Dimensions: 6"L x 59"W x 30"H Footboard Dimensions: 59"W x 12"H Nightstand Dimensions: 22"L x 16"W x 21"H Drawer Dimensions: 13"L x 17"W x 4"H Drawer Frame Dimensions: 13"L x .05"W x 5"H Base Dimensions: 5"L x 22"W x 5"H |