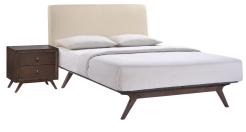

## Tracy 2 Piece Queen Bedroom Set \$1,587.00

## Description

Transform your ordinary bedroom arrangements into a more compelling decor with the Tracy bedroom set. The Tracy bed with its open design and platform leg support, proves that elegance doesnt need to come at the expense of simplicity. Finely upholstered with a foam padded fabric headboard, Tracy is an easy to maintain toffee brown stained piece that admirably delivers both comfort and style. Tracy requires assembly, and should be spot cleaned only. Headboard included. Queen size mattress not included. The Tracy queen size platform bed does not need a boxspring. Set Includes: One - Tracy Night Stand One - Tracy Queen Bed Frame