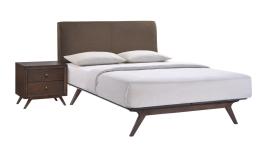

## Tracy 2 Piece Queen Bedroom Set \$1,587.00

## Description

Transform your ordinary bedroom arrangements into a more compelling decor with the Tracy bedroom set. The Tracy bed with its open design and platform leg support, proves that elegance doesnt need to come at the expense of simplicity. Finely upholstered with a foam padded fabric headboard, Tracy is an easy to maintain toffee brown stained piece that admirably delivers both comfort and style. Tracy requires assembly, and should be spot cleaned only. Headboard included. Queen size mattress not included. The Tracy queen size platform bed does not need a boxspring. Set Includes: One - Tracy Night Stand One - Tracy Queen Bed Frame