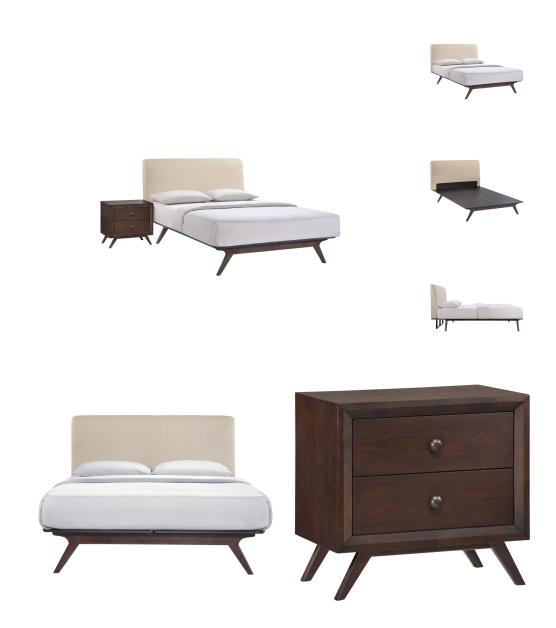

## Tracy 2 Piece Queen Bedroom Set \$1,587.00

## Description

Transform your ordinary bedroom arrangements into a more compelling decor with the Tracy bedroom set. The Tracy bed with its open design and platform leg support, proves that elegance doesnt need to come at the expense of simplicity. Finely upholstered with a foam padded fabric headboard, Tracy is an easy to maintain toffee brown stained piece that admirably delivers both comfort and style. Tracy requires assembly, and should be spot cleaned only. Headboard included. Queen size mattress not included. The Tracy queen size platform bed does not need a boxspring. Set Includes: One - Tracy Night Stand One - Tracy Queen Bed Frame

## Additional Information

| SKU        | SMODC16822                                                                                                                                                                                                                                                                            |
|------------|---------------------------------------------------------------------------------------------------------------------------------------------------------------------------------------------------------------------------------------------------------------------------------------|
| Dimensions | Overall Product Dimensions: 84"L x 59"W x 43"H Headboard Dimensions: 6"L x 59"W x 30"H Footboard Dimensions: 59"W x 12"H Nightstand Dimensions: 22"L x 16"W x 21"H Drawer Dimensions: 13"L x 17"W x 4"H Drawer Frame Dimensions: 13"L x .05"W x 5"H Base Dimensions: 5"L x 22"W x 5"H |