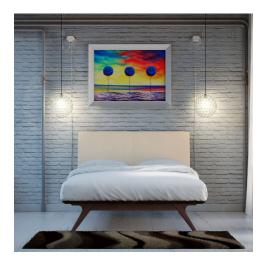

## Tracy 2 Piece Queen Bedroom Set \$1,587.00

## Description

Transform your ordinary bedroom arrangements into a more compelling decor with the Tracy bedroom set. The Tracy bed with its open design and platform leg support, proves that elegance doesnt need to come at the expense of simplicity. Finely upholstered with a foam padded fabric headboard, Tracy is an easy to maintain toffee brown stained piece that admirably delivers both comfort and style. Tracy requires assembly, and should be spot cleaned only. Headboard included. Queen size mattress not included. The Tracy queen size platform bed does not need a boxspring. Set Includes: One - Tracy Night Stand One - Tracy Queen Bed Frame