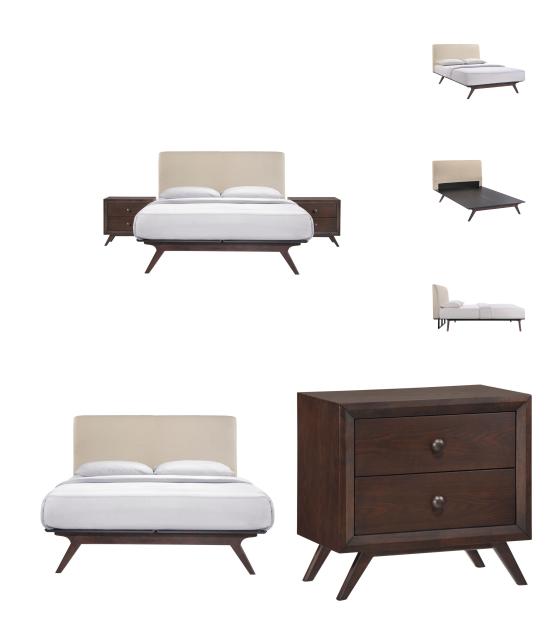

## Tracy 3 Piece Queen Bedroom Set \$2,016.00

## Description

Transform your ordinary bedroom arrangements into a more compelling decor with the Tracy bedroom set. The Tracy bed with its open design and platform leg support, proves that elegance doesnt need to come at the expense of simplicity. Finely upholstered with a foam padded fabric headboard, Tracy is an easy to maintain toffee brown stained piece that admirably delivers both comfort and style. Tracy requires assembly, and should be spot cleaned only. Headboard included. Queen size mattress not included. The Tracy queen size platform bed does not need a boxspring. Set Includes: One - Tracy Queen Bed Frame Two - Tracy Night Stand

## Additional Information

| SKU        | SMODC16826                                                                                                                                                                                                                                                                           |
|------------|--------------------------------------------------------------------------------------------------------------------------------------------------------------------------------------------------------------------------------------------------------------------------------------|
| Dimensions | Overall Product Dimensions: 84"L x 59"W x 43"H Headboard Dimensions: 6"L x 59"W x 30"H Footboard Dimensions: 59"W x 12"H Nightstand Dimensions: 22"L x 16"W x 21"H Drawer Dimensions: 13"L x 17"W x 4"H Drawer Frame Dimensions: 13"L x .5"W x 5"H Base Dimensions: 5"L x 22"W x 5"H |