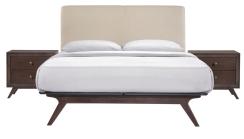

## Tracy 3 Piece Queen Bedroom Set \$2,016.00

## Description

Transform your ordinary bedroom arrangements into a more compelling decor with the Tracy bedroom set. The Tracy bed with its open design and platform leg support, proves that elegance doesnt need to come at the expense of simplicity. Finely upholstered with a foam padded fabric headboard, Tracy is an easy to maintain toffee brown stained piece that admirably delivers both comfort and style. Tracy requires assembly, and should be spot cleaned only. Headboard included. Queen size mattress not included. The Tracy queen size platform bed does not need a boxspring. Set Includes: One - Tracy Queen Bed Frame Two - Tracy Night Stand