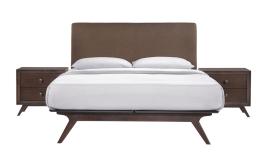

## Tracy 3 Piece Queen Bedroom Set \$2,016.00

## Description

Transform your ordinary bedroom arrangements into a more compelling decor with the Tracy bedroom set. The Tracy bed with its open design and platform leg support, proves that elegance doesnt need to come at the expense of simplicity. Finely upholstered with a foam padded fabric headboard, Tracy is an easy to maintain toffee brown stained piece that admirably delivers both comfort and style. Tracy requires assembly, and should be spot cleaned only. Headboard included. Queen size mattress not included. The Tracy queen size platform bed does not need a boxspring. Set Includes: One - Tracy Queen Bed Frame Two - Tracy Night Stand