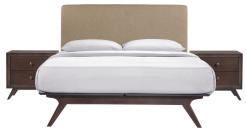

## Tracy 3 Piece Queen Bedroom Set \$2,016.00

## Description

Transform your ordinary bedroom arrangements into a more compelling decor with the Tracy bedroom set. The Tracy bed with its open design and platform leg support, proves that elegance doesnt need to come at the expense of simplicity. Finely upholstered with a foam padded fabric headboard, Tracy is an easy to maintain toffee brown stained piece that admirably delivers both comfort and style. Tracy requires assembly, and should be spot cleaned only. Headboard included. Queen size mattress not included. The Tracy queen size platform bed does not need a boxspring. Set Includes: One - Tracy Queen Bed Frame Two - Tracy Night Stand

## Additional Information

| SKU        | SMODC16826                                                                                                                                                                                                                                                                           |
|------------|--------------------------------------------------------------------------------------------------------------------------------------------------------------------------------------------------------------------------------------------------------------------------------------|
| Dimensions | Overall Product Dimensions: 84"L x 59"W x 43"H Headboard Dimensions: 6"L x 59"W x 30"H Footboard Dimensions: 59"W x 12"H Nightstand Dimensions: 22"L x 16"W x 21"H Drawer Dimensions: 13"L x 17"W x 4"H Drawer Frame Dimensions: 13"L x .5"W x 5"H Base Dimensions: 5"L x 22"W x 5"H |