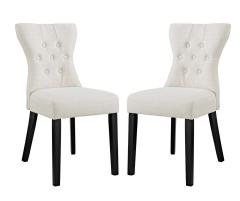

## Silhouette Dining Side Chairs Upholstered Fabric Set Of 2

\$342.00

## Description

Graceful curves whisper elegance from every position with the Silhouette Button Tufted Tapered Back Fabric Upholstered Dining Side Chair set. Dense foam padding and soft fabric upholstery cover this elegantly comfortable dining accent chair. A softly tapered back and hourglass shape lend an eye-catching visual flow while a solidly constructed wood frame and rounded hardwood legs with non marking foot caps create a durable dining accent chair. Invite your way into the lap of luxury at every gathering. Set Includes: Two - Silhouette Side Chair