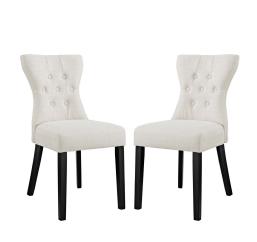

## Silhouette Dining Side Chairs Upholstered Fabric Set Of 2

\$342.00

## Description

Graceful curves whisper elegance from every position with the Silhouette Button Tufted Tapered Back Fabric Upholstered Dining Side Chair set. Dense foam padding and soft fabric upholstery cover this elegantly comfortable dining accent chair. A softly tapered back and hourglass shape lend an eye-catching visual flow while a solidly constructed wood frame and rounded hardwood legs with non marking foot caps create a durable dining accent chair. Invite your way into the lap of luxury at every gathering. Set Includes: Two - Silhouette Side Chair