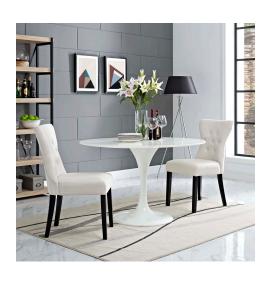

## Description

Graceful curves whisper elegance from every position with the Silhouette Button Tufted Tapered Back Fabric Upholstered Dining Side Chair set. Dense foam padding and soft fabric upholstery cover this elegantly comfortable dining accent chair. A softly tapered back and hourglass shape lend an eye-catching visual flow while a solidly constructed wood frame and rounded hardwood legs with non marking foot caps create a durable dining accent chair. Invite your way into the lap of luxury at every gathering. Set Includes: Two - Silhouette Side Chair