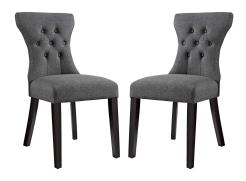

## Silhouette Dining Side Chairs Upholstered Fabric Set Of 2

\$342.00

## Description

Graceful curves whisper elegance from every position with the Silhouette Button Tufted Tapered Back Fabric Upholstered Dining Side Chair set. Dense foam padding and soft fabric upholstery cover this elegantly comfortable dining accent chair. A softly tapered back and hourglass shape lend an eye-catching visual flow while a solidly constructed wood frame and rounded hardwood legs with non marking foot caps create a durable dining accent chair. Invite your way into the lap of luxury at every gathering. Set Includes: Two - Silhouette Side Chair