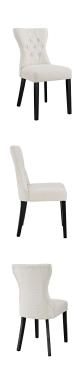

## Description

Graceful curves whisper elegance from every position with the Silhouette Button Tufted Tapered Back Fabric Upholstered Dining Side Chair set. Dense foam padding and soft fabric upholstery cover this elegantly comfortable dining accent chair. A softly tapered back and hourglass shape lend an eye-catching visual flow while a solidly constructed wood frame and rounded hardwood legs with non marking foot caps create a durable dining accent chair. Invite your way into the lap of luxury at every gathering. Set Includes: Two - Silhouette Side Chair

## **Additional Information**

| SKU        | SMODC15294                                                                                                                                                                                               |
|------------|----------------------------------------------------------------------------------------------------------------------------------------------------------------------------------------------------------|
| Dimensions | Overall Side Chair Dimensions: 24.5"L x 18"W x 36"H Seat Dimensions: 17.5"L x 18"W x 19.5"H Backrest Dimensions: 2.5"L x 19"H Cushion Thichkness: 4.5"H Overall Product Dimensions: 24.5"L x 36"W x 36"H |