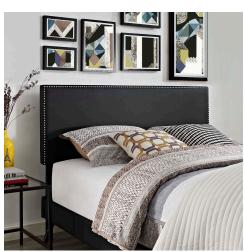

## **Description**

Accelerate your bedroom decor with the Macie Platform Bed. Made with a solid wood frame upholstered in vinyl, Macie features tapered wood legs, plastic foot glides, stylish headboard, and ten sturdy wood slats with a centered supporting bar and two support legs for enhanced stability. Due to the wooden slat support system, the use of a box spring is unnecessary. Macie supports memory foam mattresses such as our Aveline series. Perfect for mid-century modern, eclectic and contemporary bedrooms. Mattress not included. Assembly Required. Set Includes: One - Loryn Full Bed Frame with Round Tapered Legs One - Phoebe Full Headboard