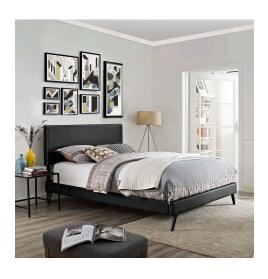

## **Description**

Accelerate your bedroom decor with the Macie Platform Bed. Made with a solid wood frame upholstered in vinyl, Macie features tapered wood legs, plastic foot glides, stylish headboard, and ten sturdy wood slats with a centered supporting bar and two support legs for enhanced stability. Due to the wooden slat support system, the use of a box spring is unnecessary. Macie supports memory foam mattresses such as our Aveline series. Perfect for mid-century modern, eclectic and contemporary bedrooms. Mattress not included. Assembly Required. Set Includes: One - Loryn Full Bed Frame with Round Tapered Legs One - Phoebe Full Headboard