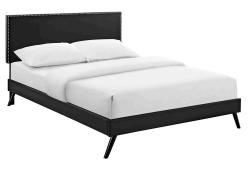

## Macie Full Vinyl Platform Bed With Round Splayed Legs

\$413.00

## **Description**

Accelerate your bedroom decor with the Macie Platform Bed. Made with a solid wood frame upholstered in vinyl, Macie features tapered wood legs, plastic foot glides, stylish headboard, and ten sturdy wood slats with a centered supporting bar and two support legs for enhanced stability. Due to the wooden slat support system, the use of a box spring is unnecessary. Macie supports memory foam mattresses such as our Aveline series. Perfect for mid-century modern, eclectic and contemporary bedrooms. Mattress not included. Assembly Required. Set Includes: One - Loryn Full Bed Frame with Round Tapered Legs One - Phoebe Full Headboard