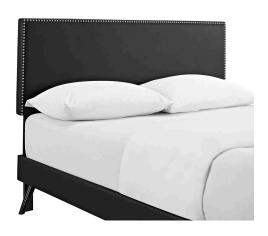

## **Description**

Accelerate your bedroom decor with the Macie Platform Bed. Made with a solid wood frame upholstered in vinyl, Macie features tapered wood legs, plastic foot glides, stylish headboard, and ten sturdy wood slats with a centered supporting bar and two support legs for enhanced stability. Due to the wooden slat support system, the use of a box spring is unnecessary. Macie supports memory foam mattresses such as our Aveline series. Perfect for mid-century modern, eclectic and contemporary bedrooms. Mattress not included. Assembly Required. Set Includes: One - Loryn Full Bed Frame with Round Tapered Legs One - Phoebe Full Headboard