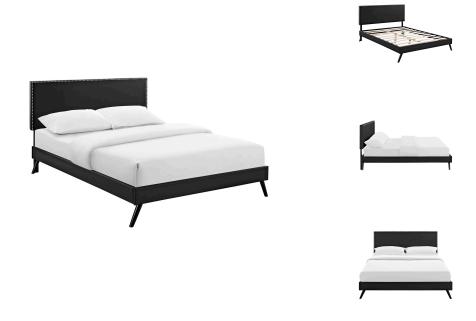

## Macie Full Vinyl Platform Bed With Round Splayed Legs

\$413.00

## **Description**

Accelerate your bedroom decor with the Macie Platform Bed. Made with a solid wood frame upholstered in vinyl, Macie features tapered wood legs, plastic foot glides, stylish headboard, and ten sturdy wood slats with a centered supporting bar and two support legs for enhanced stability. Due to the wooden slat support system, the use of a box spring is unnecessary. Macie supports memory foam mattresses such as our Aveline series. Perfect for mid-century modern, eclectic and contemporary bedrooms. Mattress not included. Assembly Required. Set Includes: One - Loryn Full Bed Frame with Round Tapered Legs One - Phoebe Full Headboard