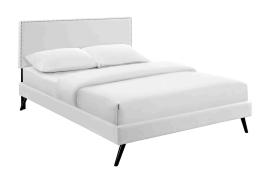

## Macie Full Vinyl Platform Bed With Round Splayed Legs

\$413.00

## **Description**

Accelerate your bedroom decor with the Macie Platform Bed. Made with a solid wood frame upholstered in vinyl, Macie features tapered wood legs, plastic foot glides, stylish headboard, and ten sturdy wood slats with a centered supporting bar and two support legs for enhanced stability. Due to the wooden slat support system, the use of a box spring is unnecessary. Macie supports memory foam mattresses such as our Aveline series. Perfect for mid-century modern, eclectic and contemporary bedrooms. Mattress not included. Assembly Required. Set Includes: One - Loryn Full Bed Frame with Round Tapered Legs One - Phoebe Full Headboard