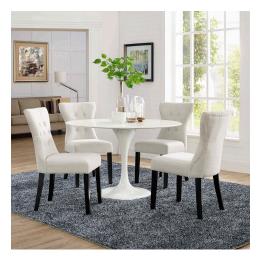

## Description

Graceful curves whisper elegance from every position with the Silhouette Button Tufted Tapered Back Fabric Upholstered Dining Side Chair set. Dense foam padding and soft fabric upholstery cover this elegantly comfortable dining accent chair. A softly tapered back and hourglass shape lend an eye-catching visual flow while a solidly constructed wood frame and rounded hardwood legs with non marking foot caps create a durable dining accent chair. Invite your way into the lap of luxury at every gathering. Set Includes: Four – Silhouette Side Chair