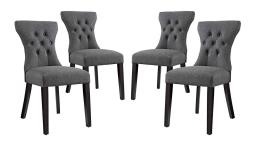

## Description

Graceful curves whisper elegance from every position with the Silhouette Button Tufted Tapered Back Fabric Upholstered Dining Side Chair set. Dense foam padding and soft fabric upholstery cover this elegantly comfortable dining accent chair. A softly tapered back and hourglass shape lend an eye-catching visual flow while a solidly constructed wood frame and rounded hardwood legs with non marking foot caps create a durable dining accent chair. Invite your way into the lap of luxury at every gathering. Set Includes: Four – Silhouette Side Chair