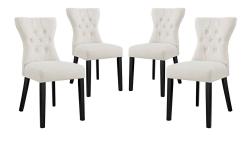

## Description

Graceful curves whisper elegance from every position with the Silhouette Button Tufted Tapered Back Fabric Upholstered Dining Side Chair set. Dense foam padding and soft fabric upholstery cover this elegantly comfortable dining accent chair. A softly tapered back and hourglass shape lend an eye-catching visual flow while a solidly constructed wood frame and rounded hardwood legs with non marking foot caps create a durable dining accent chair. Invite your way into the lap of luxury at every gathering. Set Includes: Four – Silhouette Side Chair