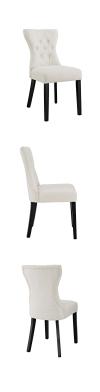

## Description

Graceful curves whisper elegance from every position with the Silhouette Button Tufted Tapered Back Fabric Upholstered Dining Side Chair set. Dense foam padding and soft fabric upholstery cover this elegantly comfortable dining accent chair. A softly tapered back and hourglass shape lend an eye-catching visual flow while a solidly constructed wood frame and rounded hardwood legs with non marking foot caps create a durable dining accent chair. Invite your way into the lap of luxury at every gathering. Set Includes: Four – Silhouette Side Chair

## Additional Information

| SKU        | SMODC15296                                                                                                                                                                                                           |
|------------|----------------------------------------------------------------------------------------------------------------------------------------------------------------------------------------------------------------------|
| Dimensions | Overall Product Dimensions: 24.5"L x 18"W x<br>36"H Overall Side Chair Dimensions: 24.5"L x<br>18"W x 36"H Seat Dimensions: 17.5"L x 18"W x<br>19.5"H Backrest Dimensions: 2.5"L x 19"H<br>Cushion Thichkness: 4.5"H |