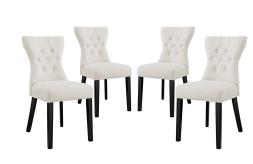

## Description

Graceful curves whisper elegance from every position with the Silhouette Button Tufted Tapered Back Fabric Upholstered Dining Side Chair set. Dense foam padding and soft fabric upholstery cover this elegantly comfortable dining accent chair. A softly tapered back and hourglass shape lend an eye-catching visual flow while a solidly constructed wood frame and rounded hardwood legs with non marking foot caps create a durable dining accent chair. Invite your way into the lap of luxury at every gathering. Set Includes: Four – Silhouette Side Chair