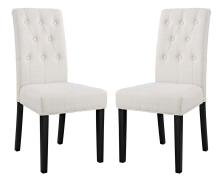

## Confer Dining Side Chair Fabric Set Of 2 \$303.00

## Description

Endow your dining room with vintage glamour style Confer Button Tufted Fabric Upholstered Dining Side Chair set. Confer Dining Accent Chair luxuriously combines dense foam padding with soft and durable fabric upholstery for a singular piece of comfortable elegance. Fashioned with eight tufted buttons and supported by a solidly constructed wood frame and stained hardwood legs, Confer Fabric Upholstered Dining Side Chair is a richly designed piece that blankets your dining experience in a layer of magnificence. Set Includes: Two - Confer Side Chair