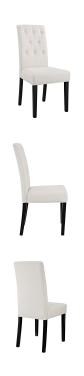

## Description

Endow your dining room with vintage glamour style Confer Button Tufted Fabric Upholstered Dining Side Chair set. Confer Dining Accent Chair luxuriously combines dense foam padding with soft and durable fabric upholstery for a singular piece of comfortable elegance. Fashioned with eight tufted buttons and supported by a solidly constructed wood frame and stained hardwood legs, Confer Fabric Upholstered Dining Side Chair is a richly designed piece that blankets your dining experience in a layer of magnificence. Set Includes: Two - Confer Side Chair

## Additional Information

| SKU        | SMODC15290                                                                                                                                                                                                                                                  |
|------------|-------------------------------------------------------------------------------------------------------------------------------------------------------------------------------------------------------------------------------------------------------------|
| Dimensions | Overall Side Chair Dimensions: 24"L x 19"W x<br>39.5"H Seat Dimensions: 17"L x 19"W x 19.5"H<br>Backrest Dimensions: 3"L x 16"W x 19.5"H<br>Cushion Thichkness: 5.5"H Base Dimensions:<br>20"L x 17.5"W Overall Product Dimensions: 24"L x<br>38"W x 39.5"H |