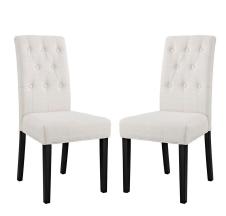

## Confer Dining Side Chair Fabric Set Of 2 \$303.00

## Description

Endow your dining room with vintage glamour style Confer Button Tufted Fabric Upholstered Dining Side Chair set. Confer Dining Accent Chair luxuriously combines dense foam padding with soft and durable fabric upholstery for a singular piece of comfortable elegance. Fashioned with eight tufted buttons and supported by a solidly constructed wood frame and stained hardwood legs, Confer Fabric Upholstered Dining Side Chair is a richly designed piece that blankets your dining experience in a layer of magnificence. Set Includes: Two - Confer Side Chair