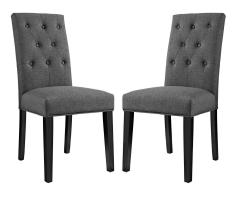

## Confer Dining Side Chair Fabric Set Of 2 \$303.00

## Description

Endow your dining room with vintage glamour style Confer Button Tufted Fabric Upholstered Dining Side Chair set. Confer Dining Accent Chair luxuriously combines dense foam padding with soft and durable fabric upholstery for a singular piece of comfortable elegance. Fashioned with eight tufted buttons and supported by a solidly constructed wood frame and stained hardwood legs, Confer Fabric Upholstered Dining Side Chair is a richly designed piece that blankets your dining experience in a layer of magnificence. Set Includes: Two - Confer Side Chair