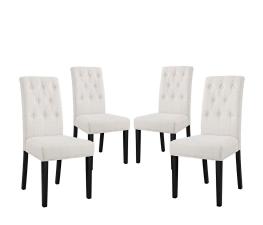

## **Confer Dining Side Chair Fabric Set Of 4**

\$582.00

## Description

Endow your dining room with vintage glamour style Confer Button Tufted Fabric Upholstered Dining Side Chair set. Confer Dining Accent Chair luxuriously combines dense foam padding with soft and durable fabric upholstery for a singular piece of comfortable elegance. Fashioned with eight tufted buttons and supported by a solidly constructed wood frame and stained hardwood legs, Confer Fabric Upholstered Dining Side Chair is a richly designed piece that blankets your dining experience in a layer of magnificence. Set Includes: Four - Confer Side Chair