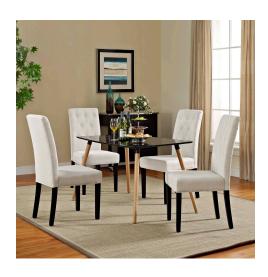

## Description

Endow your dining room with vintage glamour style Confer Button Tufted Fabric Upholstered Dining Side Chair set. Confer Dining Accent Chair luxuriously combines dense foam padding with soft and durable fabric upholstery for a singular piece of comfortable elegance. Fashioned with eight tufted buttons and supported by a solidly constructed wood frame and stained hardwood legs, Confer Fabric Upholstered Dining Side Chair is a richly designed piece that blankets your dining experience in a layer of magnificence. Set Includes: Four - Confer Side Chair