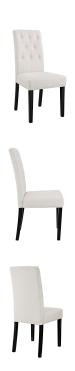

## Description

Endow your dining room with vintage glamour style Confer Button Tufted Fabric Upholstered Dining Side Chair set. Confer Dining Accent Chair luxuriously combines dense foam padding with soft and durable fabric upholstery for a singular piece of comfortable elegance. Fashioned with eight tufted buttons and supported by a solidly constructed wood frame and stained hardwood legs, Confer Fabric Upholstered Dining Side Chair is a richly designed piece that blankets your dining experience in a layer of magnificence. Set Includes: Four - Confer Side Chair