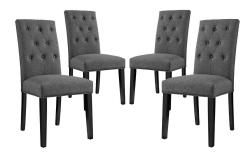

## Description

Endow your dining room with vintage glamour style Confer Button Tufted Fabric Upholstered Dining Side Chair set. Confer Dining Accent Chair luxuriously combines dense foam padding with soft and durable fabric upholstery for a singular piece of comfortable elegance. Fashioned with eight tufted buttons and supported by a solidly constructed wood frame and stained hardwood legs, Confer Fabric Upholstered Dining Side Chair is a richly designed piece that blankets your dining experience in a layer of magnificence. Set Includes: Four - Confer Side Chair