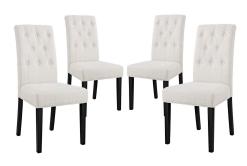

## **Confer Dining Side Chair Fabric Set Of 4**

\$582.00

## Description

Endow your dining room with vintage glamour style Confer Button Tufted Fabric Upholstered Dining Side Chair set. Confer Dining Accent Chair luxuriously combines dense foam padding with soft and durable fabric upholstery for a singular piece of comfortable elegance. Fashioned with eight tufted buttons and supported by a solidly constructed wood frame and stained hardwood legs, Confer Fabric Upholstered Dining Side Chair is a richly designed piece that blankets your dining experience in a layer of magnificence. Set Includes: Four - Confer Side Chair