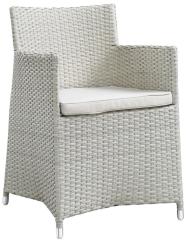

## **Junction Dining Outdoor Patio Armchair**

\$367.00

## Description

Converge for great moments spent outdoors with the Junction Outdoor Patio Dining Arm Chair. Junction Patio Arm Chair is a proudly designed piece with an audacious style that encourages lively repartee. Covered in a synthetic rattan weave, all-weather machine washable seat cushion, and powder-coated aluminum frame with plastic foot glides, Junction Outdoor Chair does not require assembly and comes ready for contemporary patios, backyards, poolside, and other outdoor lounge areas. Set Includes: One – Junction Armchair