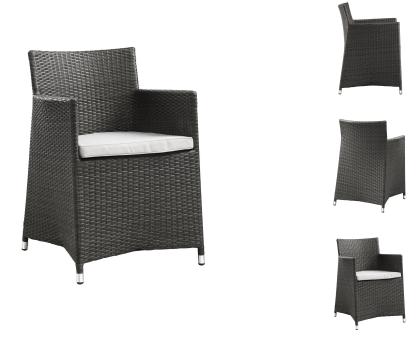

## **Junction Dining Outdoor Patio Armchair**

\$367.00

## Description

Converge for great moments spent outdoors with the Junction Outdoor Patio Dining Arm Chair. Junction Patio Arm Chair is a proudly designed piece with an audacious style that encourages lively repartee. Covered in a synthetic rattan weave, all-weather machine washable seat cushion, and powder-coated aluminum frame with plastic foot glides, Junction Outdoor Chair does not require assembly and comes ready for contemporary patios, backyards, poolside, and other outdoor lounge areas. Set Includes: One – Junction Armchair