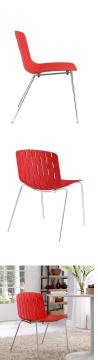

## **Trace Dining Side Chair**

\$220.00

## Description

Discover new dynamics between shine and shade with the Trace modern dining chair. Trace was designed to symbolize distinction; the clear boundaries between matter and object, solid and space. Made from durable plastic and chrome plated steel tube feet with foot caps to prevent floor scratching, Trace is a comfortable, breathable addition to modern dining rooms or lounge areas. Set Includes: One – Trace Dining Side Chair