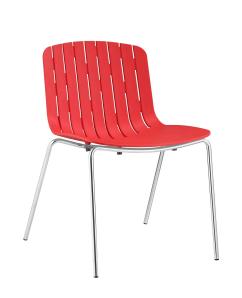

## **Trace Dining Side Chair**

\$220.00

## Description

Discover new dynamics between shine and shade with the Trace modern dining chair. Trace was designed to symbolize distinction; the clear boundaries between matter and object, solid and space. Made from durable plastic and chrome plated steel tube feet with foot caps to prevent floor scratching, Trace is a comfortable, breathable addition to modern dining rooms or lounge areas. Set Includes: One – Trace Dining Side Chair