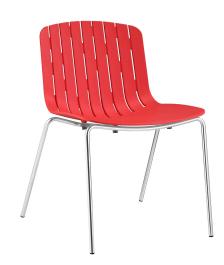

## **Trace Dining Side Chair**

\$220.00

## Description

Discover new dynamics between shine and shade with the Trace modern dining chair. Trace was designed to symbolize distinction; the clear boundaries between matter and object, solid and space. Made from durable plastic and chrome plated steel tube feet with foot caps to prevent floor scratching, Trace is a comfortable, breathable addition to modern dining rooms or lounge areas. Set Includes: One – Trace Dining Side Chair