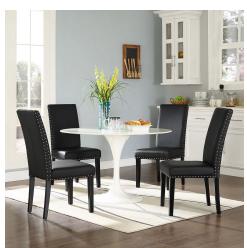

## Description

Wrap up moments of quality seating with the Parcel dining chair. Finely upholstered in faux leather with a nail-head trim, Parcel delivers a concise offering that enhances the dining experience in a subtle and unassuming way. Padded with dense foam and solid stained wood legs. Set Includes: One - Parcel Dining Side Chair