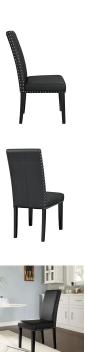

## **Parcel Dining Vinyl Side Chair**

\$161.00

## Description

Wrap up moments of quality seating with the Parcel dining chair. Finely upholstered in faux leather with a nail-head trim, Parcel delivers a concise offering that enhances the dining experience in a subtle and unassuming way. Padded with dense foam and solid stained wood legs. Set Includes: One - Parcel Dining Side Chair