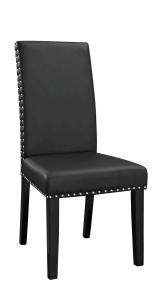

## **Parcel Dining Vinyl Side Chair**

\$161.00

## Description

Wrap up moments of quality seating with the Parcel dining chair. Finely upholstered in faux leather with a nail-head trim, Parcel delivers a concise offering that enhances the dining experience in a subtle and unassuming way. Padded with dense foam and solid stained wood legs. Set Includes: One - Parcel Dining Side Chair