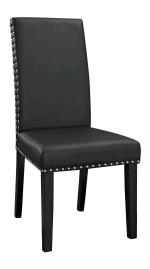

## **Parcel Dining Vinyl Side Chair**

\$161.00

## Description

Wrap up moments of quality seating with the Parcel dining chair. Finely upholstered in faux leather with a nail-head trim, Parcel delivers a concise offering that enhances the dining experience in a subtle and unassuming way. Padded with dense foam and solid stained wood legs. Set Includes: One - Parcel Dining Side Chair