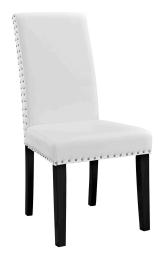

## **Parcel Dining Vinyl Side Chair**

\$161.00

## Description

Wrap up moments of quality seating with the Parcel dining chair. Finely upholstered in faux leather with a nail-head trim, Parcel delivers a concise offering that enhances the dining experience in a subtle and unassuming way. Padded with dense foam and solid stained wood legs. Set Includes: One - Parcel Dining Side Chair