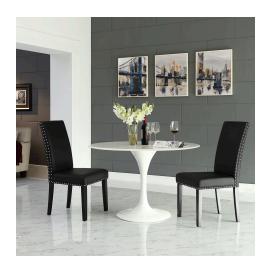

## Description

Wrap up moments of quality seating with the Parcel dining chair. Finely upholstered in faux leather with a nail-head trim, Parcel delivers a concise offering that enhances the dining experience in a subtle and unassuming way. Padded with dense foam and solid stained wood legs. Set Includes: One - Parcel Dining Side Chair