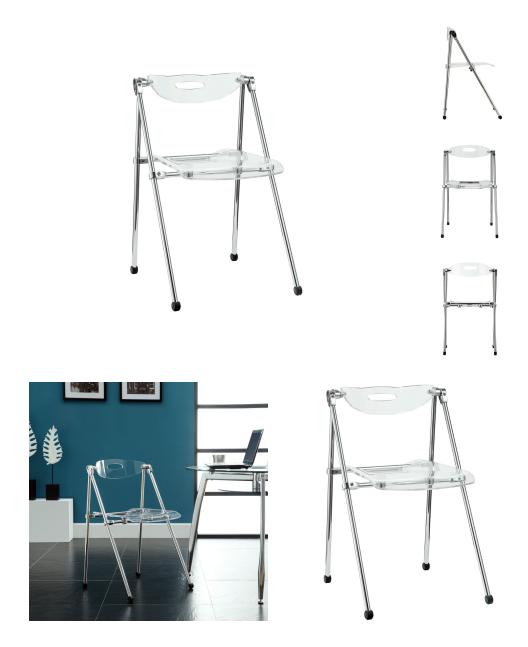

## **Telescope Folding Chair**

\$209.00

## Description

A combination of convenience and comfort, the Telescope Chair offers many desirable features. The back tilts to support you, even when you are reclining. For storage, the chair's telescoping legs allow you to effortlessly fold the chair down to a compact storage size. Ultra modern and attractive, these chairs are not only a smart choice, but they are also a stylish one as well. Set Includes: One – Telescoping Chair

## Additional Information

| SKU        | SMODC11601                                                                                                                            |
|------------|---------------------------------------------------------------------------------------------------------------------------------------|
| Dimensions | Overall Product Dimensions: 19"L x 19"W x 30"H<br>Seat Dimensions: 18.5"L x 15.5"W x 18.5"H Folded<br>Dimensions: 3.5"L x 19"W x 42"H |