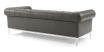

## Description

Rollick in the luxurious expanse of the Idyll Leather Chesterfield Sofa. Featuring soft leather upholstery, rolled arms and tufted button accent details, dense foam padding, and a sinuous spring system for responsive support, Idyll creates a lushly comfortable seating environment that invites lingering conversations and leisure time. This 84-inch sofa comes with elegant leather upholstery in this designer couch sure to become the focal point of your home. Supported by a sturdy polished stainless steel frame, enhance your living room decor with the timeless look of this vintage sofa couch. Weight Capacity: 900 lbs. Set Includes: One – Idyll Tufted Button Chesterfield Sofa