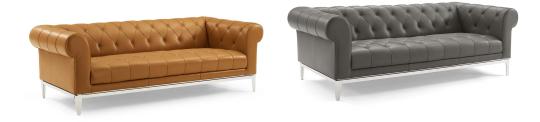

## Description

Rollick in the luxurious expanse of the Idyll Leather Chesterfield Sofa. Featuring soft leather upholstery, rolled arms and tufted button accent details, dense foam padding, and a sinuous spring system for responsive support, Idyll creates a lushly comfortable seating environment that invites lingering conversations and leisure time. This 84-inch sofa comes with elegant leather upholstery in this designer couch sure to become the focal point of your home. Supported by a sturdy polished stainless steel frame, enhance your living room decor with the timeless look of this vintage sofa couch. Weight Capacity: 900 lbs. Set Includes: One – Idyll Tufted Button Chesterfield Sofa