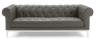

## Description

Rollick in the luxurious expanse of the Idyll Leather Chesterfield Sofa. Featuring soft leather upholstery, rolled arms and tufted button accent details, dense foam padding, and a sinuous spring system for responsive support, Idyll creates a lushly comfortable seating environment that invites lingering conversations and leisure time. This 84-inch sofa comes with elegant leather upholstery in this designer couch sure to become the focal point of your home. Supported by a sturdy polished stainless steel frame, enhance your living room decor with the timeless look of this vintage sofa couch. Weight Capacity: 900 lbs. Set Includes: One – Idyll Tufted Button Chesterfield Sofa