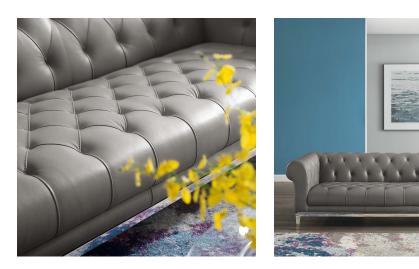

## Description

Rollick in the luxurious expanse of the Idyll Leather Chesterfield Sofa. Featuring soft leather upholstery, rolled arms and tufted button accent details, dense foam padding, and a sinuous spring system for responsive support, Idyll creates a lushly comfortable seating environment that invites lingering conversations and leisure time. This 84-inch sofa comes with elegant leather upholstery in this designer couch sure to become the focal point of your home. Supported by a sturdy polished stainless steel frame, enhance your living room decor with the timeless look of this vintage sofa couch. Weight Capacity: 900 lbs. Set Includes: One – Idyll Tufted Button Chesterfield Sofa