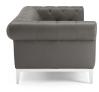

## Description

Rollick in the luxurious expanse of the Idyll Leather Chesterfield Sofa. Featuring soft leather upholstery, rolled arms and tufted button accent details, dense foam padding, and a sinuous spring system for responsive support, Idyll creates a lushly comfortable seating environment that invites lingering conversations and leisure time. This 84-inch sofa comes with elegant leather upholstery in this designer couch sure to become the focal point of your home. Supported by a sturdy polished stainless steel frame, enhance your living room decor with the timeless look of this vintage sofa couch. Weight Capacity: 900 lbs. Set Includes: One – Idyll Tufted Button Chesterfield Sofa