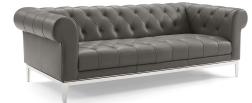

## Description

Rollick in the luxurious expanse of the Idyll Leather Chesterfield Sofa. Featuring soft leather upholstery, rolled arms and tufted button accent details, dense foam padding, and a sinuous spring system for responsive support, Idyll creates a lushly comfortable seating environment that invites lingering conversations and leisure time. This 84-inch sofa comes with elegant leather upholstery in this designer couch sure to become the focal point of your home. Supported by a sturdy polished stainless steel frame, enhance your living room decor with the timeless look of this vintage sofa couch. Weight Capacity: 900 lbs. Set Includes: One – Idyll Tufted Button Chesterfield Sofa