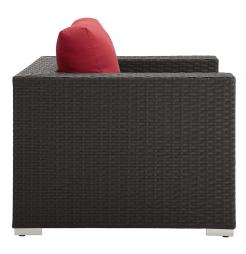

## Sojourn Outdoor Patio Sunbrella Armchair

\$883.00

## Description

Outfit your patio with an imaginative Sojourn Outdoor Patio Furniture series. The Sojourn Outdoor Patio Arm Chair offers a robust seating experience that easily rearranges according to usage. Outfitted with industry-leading Sunbrella fabric cushions, synthetic rattan weave, UV protection, powder-coated aluminum frame, immensely enjoy your outdoor time with an outdoor deck chair that enhances patio, backyard, or poolside areas. This installment of the series is an Outdoor Patio Arm Chair. Set Includes: One - Sojourn Armchair

## **Additional Information**

| SKU        | SMODC12125                                                                                                                                                                                                                                                                                                                           |
|------------|--------------------------------------------------------------------------------------------------------------------------------------------------------------------------------------------------------------------------------------------------------------------------------------------------------------------------------------|
| Dimensions | Overall Product Dimensions: 35.5"L x 37.5"W x 25.5 - 33"H Seat Dimensions: 22.5"L x 17.5"H Armrest Dimensions: 35"L x 6"W x 25.5"H Backrest Height: 15.5"H Armrest Height from Seat: 8"H Cushion Thickness: 5"H Base Dimensions: 37.5"L x 37.5"W Seat Cushion Dimensions: 25"L x 28.5"W x 5"H Back Cushion Dimensions: 25"L x 15.5"H |