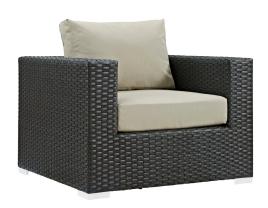

## Sojourn Outdoor Patio Sunbrella Armchair

\$883.00

## Description

Outfit your patio with an imaginative Sojourn Outdoor Patio Furniture series. The Sojourn Outdoor Patio Arm Chair offers a robust seating experience that easily rearranges according to usage. Outfitted with industry-leading Sunbrella fabric cushions, synthetic rattan weave, UV protection, powder-coated aluminum frame, immensely enjoy your outdoor time with an outdoor deck chair that enhances patio, backyard, or poolside areas. This installment of the series is an Outdoor Patio Arm Chair. Set Includes: One - Sojourn Armchair