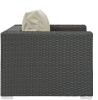

## Sojourn Outdoor Patio Sunbrella Armchair

\$883.00

## Description

Outfit your patio with an imaginative Sojourn Outdoor Patio Furniture series. The Sojourn Outdoor Patio Arm Chair offers a robust seating experience that easily rearranges according to usage. Outfitted with industry-leading Sunbrella fabric cushions, synthetic rattan weave, UV protection, powder-coated aluminum frame, immensely enjoy your outdoor time with an outdoor deck chair that enhances patio, backyard, or poolside areas. This installment of the series is an Outdoor Patio Arm Chair. Set Includes: One - Sojourn Armchair