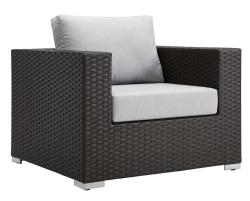

## Sojourn Outdoor Patio Sunbrella Armchair

\$883.00

## Description

Outfit your patio with an imaginative Sojourn Outdoor Patio Furniture series. The Sojourn Outdoor Patio Arm Chair offers a robust seating experience that easily rearranges according to usage. Outfitted with industry-leading Sunbrella fabric cushions, synthetic rattan weave, UV protection, powder-coated aluminum frame, immensely enjoy your outdoor time with an outdoor deck chair that enhances patio, backyard, or poolside areas. This installment of the series is an Outdoor Patio Arm Chair. Set Includes: One - Sojourn Armchair

## **Additional Information**

| SKU        | SMODC12125                                                                                                                                                                                                                                                                                                                           |
|------------|--------------------------------------------------------------------------------------------------------------------------------------------------------------------------------------------------------------------------------------------------------------------------------------------------------------------------------------|
| Dimensions | Overall Product Dimensions: 35.5"L x 37.5"W x 25.5 - 33"H Seat Dimensions: 22.5"L x 17.5"H Armrest Dimensions: 35"L x 6"W x 25.5"H Backrest Height: 15.5"H Armrest Height from Seat: 8"H Cushion Thickness: 5"H Base Dimensions: 37.5"L x 37.5"W Seat Cushion Dimensions: 25"L x 28.5"W x 5"H Back Cushion Dimensions: 25"L x 15.5"H |