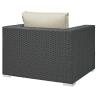

## Sojourn Outdoor Patio Sunbrella Armchair

\$883.00

## Description

Outfit your patio with an imaginative Sojourn Outdoor Patio Furniture series. The Sojourn Outdoor Patio Arm Chair offers a robust seating experience that easily rearranges according to usage. Outfitted with industry-leading Sunbrella fabric cushions, synthetic rattan weave, UV protection, powder-coated aluminum frame, immensely enjoy your outdoor time with an outdoor deck chair that enhances patio, backyard, or poolside areas. This installment of the series is an Outdoor Patio Arm Chair. Set Includes: One - Sojourn Armchair