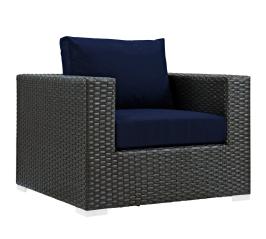

## Sojourn Outdoor Patio Sunbrella Armchair

\$883.00

## Description

Outfit your patio with an imaginative Sojourn Outdoor Patio Furniture series. The Sojourn Outdoor Patio Arm Chair offers a robust seating experience that easily rearranges according to usage. Outfitted with industry-leading Sunbrella fabric cushions, synthetic rattan weave, UV protection, powder-coated aluminum frame, immensely enjoy your outdoor time with an outdoor deck chair that enhances patio, backyard, or poolside areas. This installment of the series is an Outdoor Patio Arm Chair. Set Includes: One - Sojourn Armchair

## **Additional Information**

| SKU        | SMODC12125                                                                                                                                                                                                                                                                                                                           |
|------------|--------------------------------------------------------------------------------------------------------------------------------------------------------------------------------------------------------------------------------------------------------------------------------------------------------------------------------------|
| Dimensions | Overall Product Dimensions: 35.5"L x 37.5"W x 25.5 - 33"H Seat Dimensions: 22.5"L x 17.5"H Armrest Dimensions: 35"L x 6"W x 25.5"H Backrest Height: 15.5"H Armrest Height from Seat: 8"H Cushion Thickness: 5"H Base Dimensions: 37.5"L x 37.5"W Seat Cushion Dimensions: 25"L x 28.5"W x 5"H Back Cushion Dimensions: 25"L x 15.5"H |