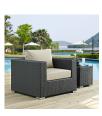

## Sojourn Outdoor Patio Sunbrella Armchair

\$883.00

## Description

Outfit your patio with an imaginative Sojourn Outdoor Patio Furniture series. The Sojourn Outdoor Patio Arm Chair offers a robust seating experience that easily rearranges according to usage. Outfitted with industry-leading Sunbrella fabric cushions, synthetic rattan weave, UV protection, powder-coated aluminum frame, immensely enjoy your outdoor time with an outdoor deck chair that enhances patio, backyard, or poolside areas. This installment of the series is an Outdoor Patio Arm Chair. Set Includes: One - Sojourn Armchair