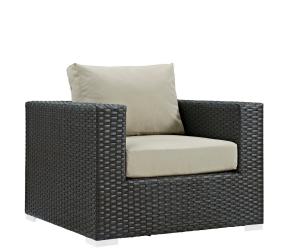

## Sojourn Outdoor Patio Sunbrella Armchair

\$883.00

## Description

Outfit your patio with an imaginative Sojourn Outdoor Patio Furniture series. The Sojourn Outdoor Patio Arm Chair offers a robust seating experience that easily rearranges according to usage. Outfitted with industry-leading Sunbrella fabric cushions, synthetic rattan weave, UV protection, powder-coated aluminum frame, immensely enjoy your outdoor time with an outdoor deck chair that enhances patio, backyard, or poolside areas. This installment of the series is an Outdoor Patio Arm Chair. Set Includes: One - Sojourn Armchair