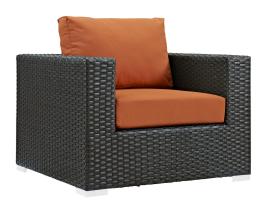

## Sojourn Outdoor Patio Sunbrella Armchair

\$883.00

## Description

Outfit your patio with an imaginative Sojourn Outdoor Patio Furniture series. The Sojourn Outdoor Patio Arm Chair offers a robust seating experience that easily rearranges according to usage. Outfitted with industry-leading Sunbrella fabric cushions, synthetic rattan weave, UV protection, powder-coated aluminum frame, immensely enjoy your outdoor time with an outdoor deck chair that enhances patio, backyard, or poolside areas. This installment of the series is an Outdoor Patio Arm Chair. Set Includes: One - Sojourn Armchair

## **Additional Information**

| SKU        | SMODC12125                                                                                                                                                                                                                                                                                                                           |
|------------|--------------------------------------------------------------------------------------------------------------------------------------------------------------------------------------------------------------------------------------------------------------------------------------------------------------------------------------|
| Dimensions | Overall Product Dimensions: 35.5"L x 37.5"W x 25.5 - 33"H Seat Dimensions: 22.5"L x 17.5"H Armrest Dimensions: 35"L x 6"W x 25.5"H Backrest Height: 15.5"H Armrest Height from Seat: 8"H Cushion Thickness: 5"H Base Dimensions: 37.5"L x 37.5"W Seat Cushion Dimensions: 25"L x 28.5"W x 5"H Back Cushion Dimensions: 25"L x 15.5"H |