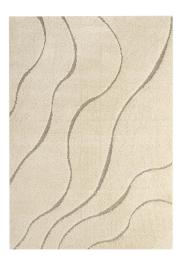

## Description

Make a sophisticated statement with the Abound Abstract Swirl Area Rug. Patterned with an elegant modern design, Abound is a durable machine-woven polypropylene shag rug that offers wide-ranging support. Complete with a jute backing, distinctive two-tier pile, and a 1.18-inch shag design, Abound enhances traditional and contemporary modern decors while outlasting everyday use. Featuring a lively swirl pattern, this non-shedding area rug with a high-density weave and cozy feel is a perfect addition to the living room, bedroom, entryway, kitchen, dining room or family room. Abound is a family-friendly stain resistant rug with easy maintenance. Vacuum regularly and spot clean with diluted soap or detergent as needed. Create a comfortable play area for kids and pets while protecting your floor from spills and heavy furniture with this carefree decor update for your home. Set Includes: One - Abound Abstract Swirl 5x8 Shag Area Rug