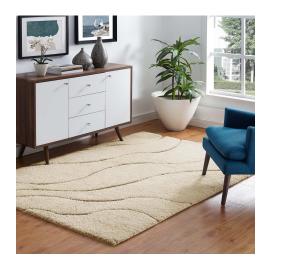

## Description

Make a sophisticated statement with the Abound Abstract Swirl Area Rug. Patterned with an elegant modern design, Abound is a durable machine-woven polypropylene shag rug that offers wide-ranging support. Complete with a jute backing, distinctive two-tier pile, and a 1.18-inch shag design, Abound enhances traditional and contemporary modern decors while outlasting everyday use. Featuring a lively swirl pattern, this non-shedding area rug with a high-density weave and cozy feel is a perfect addition to the living room, bedroom, entryway, kitchen, dining room or family room. Abound is a family-friendly stain resistant rug with easy maintenance. Vacuum regularly and spot clean with diluted soap or detergent as needed. Create a comfortable play area for kids and pets while protecting your floor from spills and heavy furniture with this carefree decor update for your home. Set Includes: One - Abound Abstract Swirl 5x8 Shag Area Rug