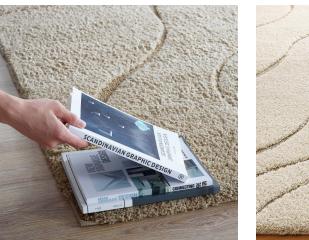

## Description

Make a sophisticated statement with the Abound Abstract Swirl Area Rug. Patterned with an elegant modern design, Abound is a durable machine-woven polypropylene shag rug that offers wide-ranging support. Complete with a jute backing, distinctive two-tier pile, and a 1.18-inch shag design, Abound enhances traditional and contemporary modern decors while outlasting everyday use. Featuring a lively swirl pattern, this non-shedding area rug with a high-density weave and cozy feel is a perfect addition to the living room, bedroom, entryway, kitchen, dining room or family room. Abound is a family-friendly stain resistant rug with easy maintenance. Vacuum regularly and spot clean with diluted soap or detergent as needed. Create a comfortable play area for kids and pets while protecting your floor from spills and heavy furniture with this carefree decor update for your home. Set Includes: One - Abound Abstract Swirl 5x8 Shag Area Rug