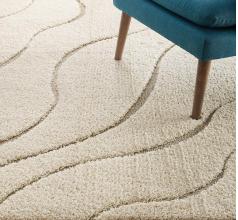

## Description

Make a sophisticated statement with the Abound Abstract Swirl Area Rug. Patterned with an elegant modern design, Abound is a durable machine-woven polypropylene shag rug that offers wide-ranging support. Complete with a jute backing, distinctive two-tier pile, and a 1.18-inch shag design, Abound enhances traditional and contemporary modern decors while outlasting everyday use. Featuring a lively swirl pattern, this non-shedding area rug with a high-density weave and cozy feel is a perfect addition to the living room, bedroom, entryway, kitchen, dining room or family room. Abound is a family-friendly stain resistant rug with easy maintenance. Vacuum regularly and spot clean with diluted soap or detergent as needed. Create a comfortable play area for kids and pets while protecting your floor from spills and heavy furniture with this carefree decor update for your home. Set Includes: One - Abound Abstract Swirl 5x8 Shag Area Rug