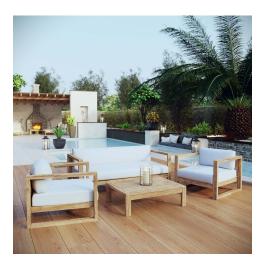

## **Description**

Refresh your outdoor decor with the Upland Teak Outdoor Collection. Boldly designed with eye-catching appeal, Upland is made of solid teak wood with all-weather white cushions and solidly build construction. The perfect choice for balconies, backyards, patios, gazebos, poolside or garden spaces, choose from matching armchair, loveseat, ottoman, side table, coffee table, and chaise lounge selections with this multi-purpose modern teak set. Known for its ability to withstand extreme weather conditions, teak is the wood selection of choice for long-lasting outdoor furnishings. Assembly required. Set Includes: One - Upland Coffee Table One - Upland Sofa Two - Upland Armchair