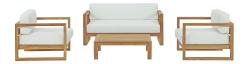

## **Upland 4 Piece Outdoor Patio Teak Set**

\$3,545.00

## **Description**

Refresh your outdoor decor with the Upland Teak Outdoor Collection. Boldly designed with eye-catching appeal, Upland is made of solid teak wood with all-weather white cushions and solidly build construction. The perfect choice for balconies, backyards, patios, gazebos, poolside or garden spaces, choose from matching armchair, loveseat, ottoman, side table, coffee table, and chaise lounge selections with this multi-purpose modern teak set. Known for its ability to withstand extreme weather conditions, teak is the wood selection of choice for long-lasting outdoor furnishings. Assembly required. Set Includes: One - Upland Coffee Table One - Upland Sofa Two - Upland Armchair