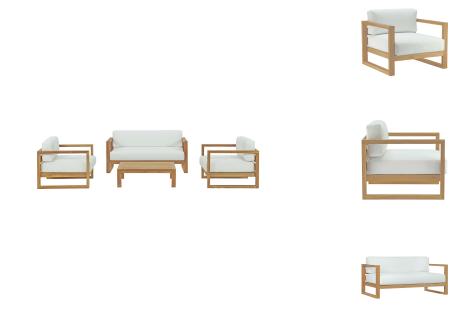

## **Upland 4 Piece Outdoor Patio Teak Set**

\$3,545.00

## **Description**

Refresh your outdoor decor with the Upland Teak Outdoor Collection. Boldly designed with eye-catching appeal, Upland is made of solid teak wood with all-weather white cushions and solidly build construction. The perfect choice for balconies, backyards, patios, gazebos, poolside or garden spaces, choose from matching armchair, loveseat, ottoman, side table, coffee table, and chaise lounge selections with this multi-purpose modern teak set. Known for its ability to withstand extreme weather conditions, teak is the wood selection of choice for long-lasting outdoor furnishings. Assembly required. Set Includes: One - Upland Coffee Table One - Upland Sofa Two - Upland Armchair