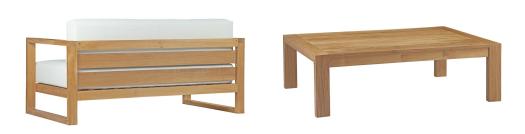

## **Description**

Refresh your outdoor decor with the Upland Teak Outdoor Collection. Boldly designed with eye-catching appeal, Upland is made of solid teak wood with all-weather white cushions and solidly build construction. The perfect choice for balconies, backyards, patios, gazebos, poolside or garden spaces, choose from matching armchair, loveseat, ottoman, side table, coffee table, and chaise lounge selections with this multi-purpose modern teak set. Known for its ability to withstand extreme weather conditions, teak is the wood selection of choice for long-lasting outdoor furnishings. Assembly required. Set Includes: One - Upland Coffee Table One - Upland Sofa Two - Upland Armchair

## **Additional Information**

| SKU        | SMODC14982                                                                                                                                                                                                                                                                                                                                                                                                                                                                                                                                                                                                                                                            |
|------------|-----------------------------------------------------------------------------------------------------------------------------------------------------------------------------------------------------------------------------------------------------------------------------------------------------------------------------------------------------------------------------------------------------------------------------------------------------------------------------------------------------------------------------------------------------------------------------------------------------------------------------------------------------------------------|
| Dimensions | Overall Armchair Dimensions: 34.5"L x 33.5"W x 25 - 29.5"H Seat Height: 16"H Armrest Height: 25"H Armrest Height from Seat: 8.5"H Backrest Dimensions: 29"L x 6"W x 13.5"H Seat Cushion Dimensions: 29"L x 33"W x 6"H Cushion Thichkness: 6"H Overall Sofa Dimensions: 63.5"L x 33.5"W x 25 - 29.5"H Seat Height: 16"H Armrest Height: 25"H Armrest Height from Seat: 8.5"H Backrest Dimensions: 58"L x 6"W x 30"H Seat Cushion Dimensions: 58"L x 33"W x 6"H Cushion Thichkness: 6"H Overall Coffee Table Dimensions: 39.5"L x 29.5"W x 12"H Floor to Underside of Table: 11.5"H Table Top Thickness: 0.5"H Overall Product Dimensions: 74"L x 130.5"W x 25 - 29.5"H |