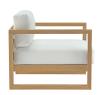

## Upland 5 Piece Outdoor Patio Teak Set

\$2,857.00

## Description

Refresh your outdoor decor with the Upland Teak Outdoor Collection. Boldly designed with eye-catching appeal, Upland is made of solid teak wood with all-weather white cushions and solidly build construction. The perfect choice for balconies, backyards, patios, gazebos, poolside or garden spaces, choose from matching armchair, loveseat, ottoman, side table, coffee table, and chaise lounge selections with this multi-purpose modern teak set. Known for its ability to withstand extreme weather conditions, teak is the wood selection of choice for long-lasting outdoor furnishings. Assembly required. Set Includes: One – Upland Side Table Two – Upland Armchair Two – Upland Ottoman