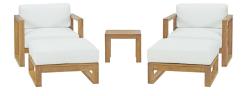

## Description

Refresh your outdoor decor with the Upland Teak Outdoor Collection. Boldly designed with eye-catching appeal, Upland is made of solid teak wood with all-weather white cushions and solidly build construction. The perfect choice for balconies, backyards, patios, gazebos, poolside or garden spaces, choose from matching armchair, loveseat, ottoman, side table, coffee table, and chaise lounge selections with this multi-purpose modern teak set. Known for its ability to withstand extreme weather conditions, teak is the wood selection of choice for long-lasting outdoor furnishings. Assembly required. Set Includes: One – Upland Side Table Two – Upland Armchair Two – Upland Ottoman

## **Additional Information**

| SKU        | SMODC14981                                                                                                                                                                                                                                                                                                                                                                                                                                                                       |
|------------|----------------------------------------------------------------------------------------------------------------------------------------------------------------------------------------------------------------------------------------------------------------------------------------------------------------------------------------------------------------------------------------------------------------------------------------------------------------------------------|
| Dimensions | Overall Armchair Dimensions: 34.5"L x 33.5"W x<br>25 - 29.5"H Seat Height: 16"H Armrest Height:<br>25"H Armrest Height from Seat: 8.5"H Backrest<br>Dimensions: 29"L x 6"W x 13.5"H Seat Cushion<br>Dimensions: 29"L x 33"W x 6"H Cushion<br>Thichkness: 6"H Overall Ottoman Dimensions:<br>29.5"L x 32"W x 16"H Seat Cushion Dimensions:<br>29.5"L x 32"W x 6"H Overall Side Table<br>Dimensions: 20"L x 20"W x 15.5"H Overall<br>Product Dimensions: 64"L x 87"W x 25 - 29.5"H |