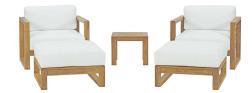

## Upland 5 Piece Outdoor Patio Teak Set

\$2,857.00

## Description

Refresh your outdoor decor with the Upland Teak Outdoor Collection. Boldly designed with eye-catching appeal, Upland is made of solid teak wood with all-weather white cushions and solidly build construction. The perfect choice for balconies, backyards, patios, gazebos, poolside or garden spaces, choose from matching armchair, loveseat, ottoman, side table, coffee table, and chaise lounge selections with this multi-purpose modern teak set. Known for its ability to withstand extreme weather conditions, teak is the wood selection of choice for long-lasting outdoor furnishings. Assembly required. Set Includes: One – Upland Side Table Two – Upland Armchair Two – Upland Ottoman