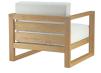

## Upland 5 Piece Outdoor Patio Teak Set

\$2,857.00

## Description

Refresh your outdoor decor with the Upland Teak Outdoor Collection. Boldly designed with eye-catching appeal, Upland is made of solid teak wood with all-weather white cushions and solidly build construction. The perfect choice for balconies, backyards, patios, gazebos, poolside or garden spaces, choose from matching armchair, loveseat, ottoman, side table, coffee table, and chaise lounge selections with this multi-purpose modern teak set. Known for its ability to withstand extreme weather conditions, teak is the wood selection of choice for long-lasting outdoor furnishings. Assembly required. Set Includes: One – Upland Side Table Two – Upland Armchair Two – Upland Ottoman