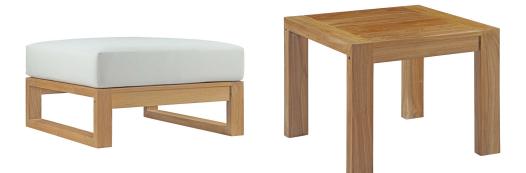

## Description

Refresh your outdoor decor with the Upland Teak Outdoor Collection. Boldly designed with eye-catching appeal, Upland is made of solid teak wood with all-weather white cushions and solidly build construction. The perfect choice for balconies, backyards, patios, gazebos, poolside or garden spaces, choose from matching armchair, loveseat, ottoman, side table, coffee table, and chaise lounge selections with this multi-purpose modern teak set. Known for its ability to withstand extreme weather conditions, teak is the wood selection of choice for long-lasting outdoor furnishings. Assembly required. Set Includes: One – Upland Side Table Two – Upland Armchair Two – Upland Ottoman

## **Additional Information**

| SKU        | SMODC14981                                                                                                                                                                                                                                                                                                                                                                                                                                                                       |
|------------|----------------------------------------------------------------------------------------------------------------------------------------------------------------------------------------------------------------------------------------------------------------------------------------------------------------------------------------------------------------------------------------------------------------------------------------------------------------------------------|
| Dimensions | Overall Armchair Dimensions: 34.5"L x 33.5"W x<br>25 - 29.5"H Seat Height: 16"H Armrest Height:<br>25"H Armrest Height from Seat: 8.5"H Backrest<br>Dimensions: 29"L x 6"W x 13.5"H Seat Cushion<br>Dimensions: 29"L x 33"W x 6"H Cushion<br>Thichkness: 6"H Overall Ottoman Dimensions:<br>29.5"L x 32"W x 16"H Seat Cushion Dimensions:<br>29.5"L x 32"W x 6"H Overall Side Table<br>Dimensions: 20"L x 20"W x 15.5"H Overall<br>Product Dimensions: 64"L x 87"W x 25 - 29.5"H |