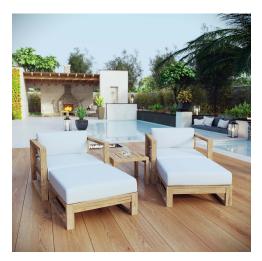

## Upland 5 Piece Outdoor Patio Teak Set

\$2,857.00

## Description

Refresh your outdoor decor with the Upland Teak Outdoor Collection. Boldly designed with eye-catching appeal, Upland is made of solid teak wood with all-weather white cushions and solidly build construction. The perfect choice for balconies, backyards, patios, gazebos, poolside or garden spaces, choose from matching armchair, loveseat, ottoman, side table, coffee table, and chaise lounge selections with this multi-purpose modern teak set. Known for its ability to withstand extreme weather conditions, teak is the wood selection of choice for long-lasting outdoor furnishings. Assembly required. Set Includes: One – Upland Side Table Two – Upland Armchair Two – Upland Ottoman

## **Additional Information**

| SKU        | SMODC14981                                                                                                                                                                                                                                                                                                                                                                                                                                                                       |
|------------|----------------------------------------------------------------------------------------------------------------------------------------------------------------------------------------------------------------------------------------------------------------------------------------------------------------------------------------------------------------------------------------------------------------------------------------------------------------------------------|
| Dimensions | Overall Armchair Dimensions: 34.5"L x 33.5"W x<br>25 - 29.5"H Seat Height: 16"H Armrest Height:<br>25"H Armrest Height from Seat: 8.5"H Backrest<br>Dimensions: 29"L x 6"W x 13.5"H Seat Cushion<br>Dimensions: 29"L x 33"W x 6"H Cushion<br>Thichkness: 6"H Overall Ottoman Dimensions:<br>29.5"L x 32"W x 16"H Seat Cushion Dimensions:<br>29.5"L x 32"W x 6"H Overall Side Table<br>Dimensions: 20"L x 20"W x 15.5"H Overall<br>Product Dimensions: 64"L x 87"W x 25 - 29.5"H |