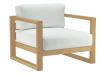

## Upland 5 Piece Outdoor Patio Teak Set

\$2,857.00

## Description

Refresh your outdoor decor with the Upland Teak Outdoor Collection. Boldly designed with eye-catching appeal, Upland is made of solid teak wood with all-weather white cushions and solidly build construction. The perfect choice for balconies, backyards, patios, gazebos, poolside or garden spaces, choose from matching armchair, loveseat, ottoman, side table, coffee table, and chaise lounge selections with this multi-purpose modern teak set. Known for its ability to withstand extreme weather conditions, teak is the wood selection of choice for long-lasting outdoor furnishings. Assembly required. Set Includes: One – Upland Side Table Two – Upland Armchair Two – Upland Ottoman