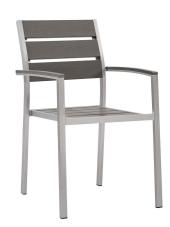

## **Shore Outdoor Patio Aluminum Dining Armchair**

\$245.00

## Description

Enjoy your patio or backyard leisure time with the strong and durable Shore Outdoor Patio Aluminum Dining Arm Chair. Made with an anodized brushed aluminum frame, sleek tube form, and non-marking black plastic foot caps, Shore Patio Arm Chair features tone-on-tone grays with wood accents on the paneling for a chic and minimalist look. The Shore patio chair complements your casual gatherings with a look and functionality that you can rely on. Set Includes: One - Shore Dining Armchair