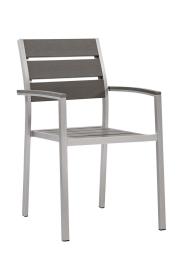

## **Shore Outdoor Patio Aluminum Dining Armchair**

\$245.00

## Description

Enjoy your patio or backyard leisure time with the strong and durable Shore Outdoor Patio Aluminum Dining Arm Chair. Made with an anodized brushed aluminum frame, sleek tube form, and non-marking black plastic foot caps, Shore Patio Arm Chair features tone-on-tone grays with wood accents on the paneling for a chic and minimalist look. The Shore patio chair complements your casual gatherings with a look and functionality that you can rely on. Set Includes: One - Shore Dining Armchair