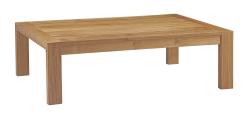

## **Description**

Refresh your outdoor decor with the Upland Teak Outdoor Collection. Boldly designed with eye-catching appeal, Upland is made of solid teak wood with all-weather white cushions and solidly build construction. The perfect choice for balconies, backyards, patios, gazebos, poolside or garden spaces, choose from matching armchair, loveseat, ottoman, side table, coffee table, and chaise lounge selections with this multi-purpose modern teak set. Known for its ability to withstand extreme weather conditions, teak is the wood selection of choice for long-lasting outdoor furnishings. Assembly required. Set Includes: One - Upland Coffee Table One - Upland Sofa Two - Upland Armchair Two - Upland Side Table

## **Additional Information**

| SKU        | SMODC14984                                                                                                                                                                                                                                                                                                                                                                                                                                                                                                                                                                                                                                                                                                                |
|------------|---------------------------------------------------------------------------------------------------------------------------------------------------------------------------------------------------------------------------------------------------------------------------------------------------------------------------------------------------------------------------------------------------------------------------------------------------------------------------------------------------------------------------------------------------------------------------------------------------------------------------------------------------------------------------------------------------------------------------|
| Dimensions | Overall Armchair Dimensions: 34.5"L x 33.5"W x 25 - 29.5"H Seat Height: 16"H Armrest Height: 25"H Armrest Height from Seat: 8.5"H Backrest Dimensions: 29"L x 6"W x 13.5"H Seat Cushion Dimensions: 29"L x 33"W x 6"H Cushion Thichkness: 6"H Overall Sofa Dimensions: 63.5"L x 33.5"W x 25 - 29.5"H Seat Height: 16"H Armrest Height: 25"H Armrest Height from Seat: 8.5"H Backrest Dimensions: 58"L x 6"W x 30"H Seat Cushion Dimensions: 58"L x 33"W x 6"H Cushion Thichkness: 6"H Overall Coffee Table Dimensions: 39.5"L x 29.5"W x 12"H Floor to Underside of Table: 11.5"H Table Top Thickness: 0.5"H Overall Side Table Dimensions: 20"L x 20"W x 15.5"H Overall Product Dimensions: 74"L x 170.5"W x 25 - 29.5"H |