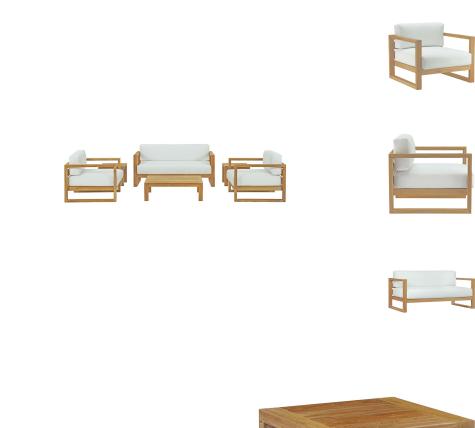

## **Upland 6 Piece Outdoor Patio Teak Set**

\$4,117.00

## **Description**

Refresh your outdoor decor with the Upland Teak Outdoor Collection. Boldly designed with eye-catching appeal, Upland is made of solid teak wood with all-weather white cushions and solidly build construction. The perfect choice for balconies, backyards, patios, gazebos, poolside or garden spaces, choose from matching armchair, loveseat, ottoman, side table, coffee table, and chaise lounge selections with this multi-purpose modern teak set. Known for its ability to withstand extreme weather conditions, teak is the wood selection of choice for long-lasting outdoor furnishings. Assembly required. Set Includes: One - Upland Coffee Table One - Upland Sofa Two - Upland Armchair Two - Upland Side Table

## **Additional Information**

| SKU        | SMODC14984                                                                                                                                                                                                                                                                                                                                                                                                                                                                                                                                                                                                                                                                                                                |
|------------|---------------------------------------------------------------------------------------------------------------------------------------------------------------------------------------------------------------------------------------------------------------------------------------------------------------------------------------------------------------------------------------------------------------------------------------------------------------------------------------------------------------------------------------------------------------------------------------------------------------------------------------------------------------------------------------------------------------------------|
| Dimensions | Overall Armchair Dimensions: 34.5"L x 33.5"W x 25 - 29.5"H Seat Height: 16"H Armrest Height: 25"H Armrest Height from Seat: 8.5"H Backrest Dimensions: 29"L x 6"W x 13.5"H Seat Cushion Dimensions: 29"L x 33"W x 6"H Cushion Thichkness: 6"H Overall Sofa Dimensions: 63.5"L x 33.5"W x 25 - 29.5"H Seat Height: 16"H Armrest Height: 25"H Armrest Height from Seat: 8.5"H Backrest Dimensions: 58"L x 6"W x 30"H Seat Cushion Dimensions: 58"L x 33"W x 6"H Cushion Thichkness: 6"H Overall Coffee Table Dimensions: 39.5"L x 29.5"W x 12"H Floor to Underside of Table: 11.5"H Table Top Thickness: 0.5"H Overall Side Table Dimensions: 20"L x 20"W x 15.5"H Overall Product Dimensions: 74"L x 170.5"W x 25 - 29.5"H |