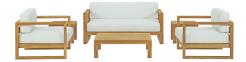

## **Upland 6 Piece Outdoor Patio Teak Set**

\$4,117.00

## **Description**

Refresh your outdoor decor with the Upland Teak Outdoor Collection. Boldly designed with eye-catching appeal, Upland is made of solid teak wood with all-weather white cushions and solidly build construction. The perfect choice for balconies, backyards, patios, gazebos, poolside or garden spaces, choose from matching armchair, loveseat, ottoman, side table, coffee table, and chaise lounge selections with this multi-purpose modern teak set. Known for its ability to withstand extreme weather conditions, teak is the wood selection of choice for long-lasting outdoor furnishings. Assembly required. Set Includes: One - Upland Coffee Table One - Upland Sofa Two - Upland Armchair Two - Upland Side Table