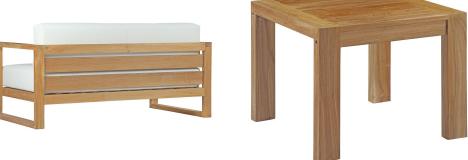

## **Description**

Refresh your outdoor decor with the Upland Teak Outdoor Collection. Boldly designed with eye-catching appeal, Upland is made of solid teak wood with all-weather white cushions and solidly build construction. The perfect choice for balconies, backyards, patios, gazebos, poolside or garden spaces, choose from matching armchair, loveseat, ottoman, side table, coffee table, and chaise lounge selections with this multi-purpose modern teak set. Known for its ability to withstand extreme weather conditions, teak is the wood selection of choice for long-lasting outdoor furnishings. Assembly required. Set Includes: One - Upland Coffee Table One - Upland Sofa Two - Upland Armchair Two - Upland Side Table

## **Additional Information**

| SKU        | SMODC14984                                                                                                                                                                                                                                                                                                                                                                                                                                                                                                                                                                                                                                                                                                                |
|------------|---------------------------------------------------------------------------------------------------------------------------------------------------------------------------------------------------------------------------------------------------------------------------------------------------------------------------------------------------------------------------------------------------------------------------------------------------------------------------------------------------------------------------------------------------------------------------------------------------------------------------------------------------------------------------------------------------------------------------|
| Dimensions | Overall Armchair Dimensions: 34.5"L x 33.5"W x 25 - 29.5"H Seat Height: 16"H Armrest Height: 25"H Armrest Height from Seat: 8.5"H Backrest Dimensions: 29"L x 6"W x 13.5"H Seat Cushion Dimensions: 29"L x 33"W x 6"H Cushion Thichkness: 6"H Overall Sofa Dimensions: 63.5"L x 33.5"W x 25 - 29.5"H Seat Height: 16"H Armrest Height: 25"H Armrest Height from Seat: 8.5"H Backrest Dimensions: 58"L x 6"W x 30"H Seat Cushion Dimensions: 58"L x 33"W x 6"H Cushion Thichkness: 6"H Overall Coffee Table Dimensions: 39.5"L x 29.5"W x 12"H Floor to Underside of Table: 11.5"H Table Top Thickness: 0.5"H Overall Side Table Dimensions: 20"L x 20"W x 15.5"H Overall Product Dimensions: 74"L x 170.5"W x 25 - 29.5"H |