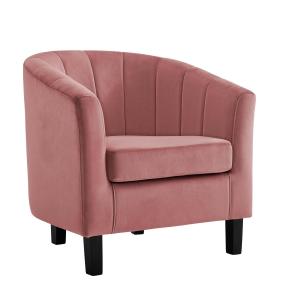

## **Prospect Channel Tufted Performance Velvet Armchair**

\$366.00

## Description

A fresh outlook on a familiar classic, Prospect Performance Velvet Armchair brings intrinsic luxury to your living space. This barrel back armchair comes upholstered in stain-resistant performance velvet fabric, and boasts chic channel tufting, updating the Chesterfield-inspired profile with retro modern design elements. The densely padded removable seat and backrest grant approachable comfort that beckons guests to sit and stay a while. Maximum Weight Capacity: 331 lbs. Set Includes: One - Prospect Channel Tufted Armchair