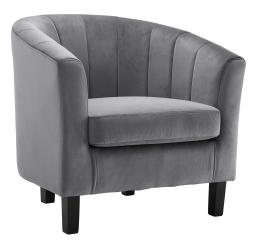

## **Prospect Channel Tufted Performance Velvet Armchair**

\$366.00

## Description

A fresh outlook on a familiar classic, Prospect Performance Velvet Armchair brings intrinsic luxury to your living space. This barrel back armchair comes upholstered in stain-resistant performance velvet fabric, and boasts chic channel tufting, updating the Chesterfield-inspired profile with retro modern design elements. The densely padded removable seat and backrest grant approachable comfort that beckons guests to sit and stay a while. Maximum Weight Capacity: 331 lbs. Set Includes: One - Prospect Channel Tufted Armchair