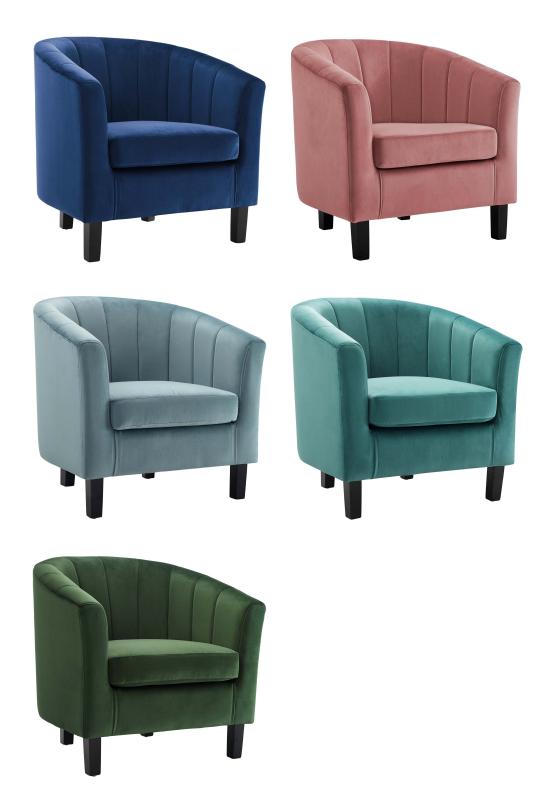

## **Prospect Channel Tufted Performance Velvet Armchair**

\$366.00

## Description

A fresh outlook on a familiar classic, Prospect Performance Velvet Armchair brings intrinsic luxury to your living space. This barrel back armchair comes upholstered in stain-resistant performance velvet fabric, and boasts chic channel tufting, updating the Chesterfield-inspired profile with retro modern design elements. The densely padded removable seat and backrest grant approachable comfort that beckons guests to sit and stay a while. Maximum Weight Capacity: 331 lbs. Set Includes: One - Prospect Channel Tufted Armchair