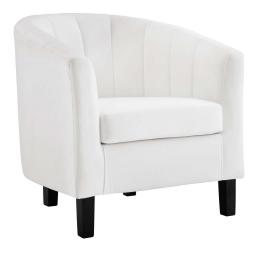

## **Prospect Channel Tufted Performance Velvet Armchair**

\$366.00

## Description

A fresh outlook on a familiar classic, Prospect Performance Velvet Armchair brings intrinsic luxury to your living space. This barrel back armchair comes upholstered in stain-resistant performance velvet fabric, and boasts chic channel tufting, updating the Chesterfield-inspired profile with retro modern design elements. The densely padded removable seat and backrest grant approachable comfort that beckons guests to sit and stay a while. Maximum Weight Capacity: 331 lbs. Set Includes: One - Prospect Channel Tufted Armchair