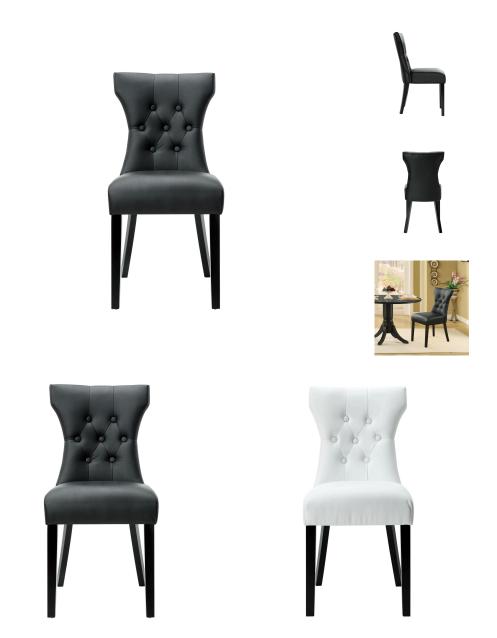

## Silhouette Dining Vinyl Side Chair \$183.00

## Description

Graceful curves whisper elegance from every position. A softly tapered back and rounded hardwood legs lend distinguished support to this hourglass-shaped chair. Invite your way into the lap of luxury at every gathering. Set Includes: One - Silhouette Modern Dining Chair

## Additional Information

| SKU        | SMODC16562                                                                                                                                                                                                           |
|------------|----------------------------------------------------------------------------------------------------------------------------------------------------------------------------------------------------------------------|
| Dimensions | Overall Product Dimensions: 25"L x 18"W x<br>36.5"H Seat Dimensions: 17.5"W x 20"H Backrest<br>Dimensions: 16"W x 36.5"H Cushion Thichkness:<br>4.5"W Base Dimensions: 24"L Front Leg<br>Dimension: 2"L x 2"W x 14"H |